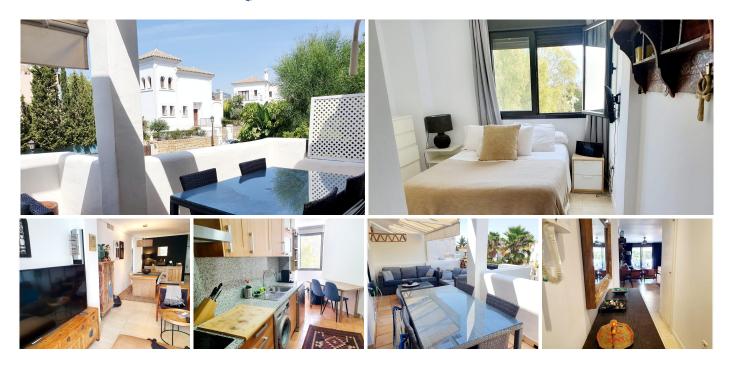

## REF# R4914397 - €340,000

| 2    | 2     | 110 m² | 23 m²   |
|------|-------|--------|---------|
| Beds | Baths | Built  | Terrace |

Corner apartment located in one of the most peaceful and exclusive areas of Estepona, within the renowned Soto Resinera residential complex. This 110 m<sup>2</sup> property features a well-designed layout, complemented by a sunny 23 m<sup>2</sup> terrace, perfect for enjoying private outdoor moments. The apartment offers 2 spacious bedrooms, 2 modern bathrooms with high-quality finishes, a private garage, and a storage room. The condominium boasts impeccable infrastructure, including 24-hour security and a saltwater pool, surrounded by lush greenery, providing a serene and exclusive living environment.