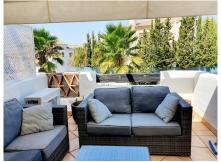

## REF# R4914397 - €340,000

| 2    | 2     | 110 m² | 23 m²   |
|------|-------|--------|---------|
| Beds | Baths | Built  | Terrace |

Corner apartment located in one of the most peaceful and exclusive areas of Estepona, within the renowned Soto Resinera residential complex. This 110 m<sup>2</sup> property features a well-designed layout, complemented by a sunny 23 m<sup>2</sup> terrace, perfect for enjoying private outdoor moments. The apartment offers 2 spacious bedrooms, 2 modern bathrooms with high-quality finishes, a private garage, and a storage room. The condominium boasts impeccable infrastructure, including 24-hour security and a saltwater pool, surrounded by lush greenery, providing a serene and exclusive living environment.