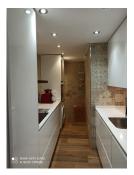

## REF# R4787833 - €450,000

|      | <u></u> |        |         |
|------|---------|--------|---------|
| 2    | 2       | 115 m² | 30 m²   |
| Beds | Baths   | Built  | Terrace |

Discover your new home in the heart of the seaport of Puerto Marina, Benalmadena Costa! This impressive 115 m2 apartment, recently renovated with high quality materials, offers you a luxurious and comfortable life at the foot of the beach and the promenade of Benalmadena Costa and Torremolinos (Cariuela). Enjoy the large, very bright living-dining room with direct access to the spacious terrace, ideal for relaxing and enjoying the Mediterranean climate. The house has two spacious bedrooms, both with access to the terrace and fitted wardrobes. The master bedroom has a private bathroom with a slate walk-in shower and a hot tub. Both bathrooms are equipped with elegant natural stone sinks, which adds a touch of sophistication. The separate kitchen is fully furnished and equipped with panel appliances, a silicate stone countertop and a large storage capacity. PVC windows with double glazing provide maximum heat and sound insulation, and the ceramic floor made of artificial wood is resistant to shocks, temperature changes and humidity. In addition, it is anti-slip for added safety. White lacquered doors and baseboards give the Moderna interior an elegant look. This apartment is located on the ground floor of a building with an elevator and the facing is east, providing excellent natural light. It is equipped with air conditioning for your comfort and the possibility to rent a parking space in the same port for only 60 euros extra. Don't miss your chance to live in this