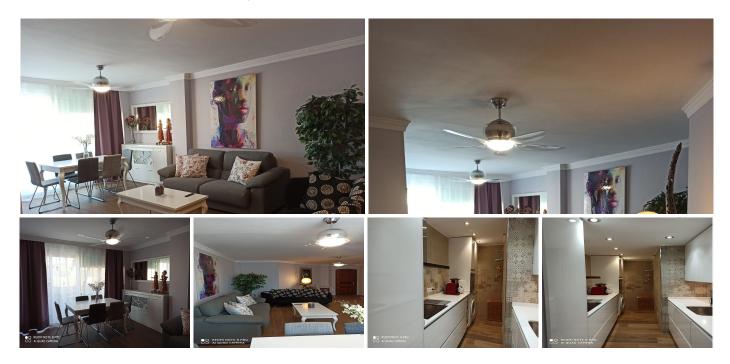

## REF# R4787833 - €450,000

|      | <u></u> |        |         |
|------|---------|--------|---------|
| 2    | 2       | 115 m² | 30 m²   |
| Beds | Baths   | Built  | Terrace |

Discover your new home in the heart of the seaport of Puerto Marina, Benalmadena Costa! This impressive 115 m2 apartment, recently renovated with high quality materials, offers you a luxurious and comfortable life at the foot of the beach and the promenade of Benalmadena Costa and Torremolinos (Cariuela). Enjoy the large, very bright living-dining room with direct access to the spacious terrace, ideal for relaxing and enjoying the Mediterranean climate. The house has two spacious bedrooms, both with access to the terrace and fitted wardrobes. The master bedroom has a private bathroom with a slate walk-in shower and a hot tub. Both bathrooms are equipped with elegant natural stone sinks, which adds a touch of sophistication. The separate kitchen is fully furnished and equipped with panel appliances, a silicate stone countertop and a large storage capacity. PVC windows with double glazing provide maximum heat and sound insulation, and the ceramic floor made of artificial wood is resistant to shocks, temperature changes and humidity. In addition, it is anti-slip for added safety. White lacquered doors and baseboards give the Moderna interior an elegant look. This apartment is located on the ground floor of a building with an elevator and the facing is east, providing excellent natural light. It is equipped with air conditioning for your comfort and the possibility to rent a parking space in the same port for only 60 euros extra. Don't miss your chance to live in this