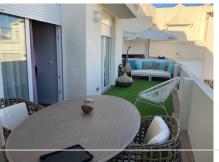

## REF# R4787833 - €450,000

|      | <u></u> |        |         |
|------|---------|--------|---------|
| 2    | 2       | 115 m² | 30 m²   |
| Beds | Baths   | Built  | Terrace |

Discover your new home in the heart of the seaport of Puerto Marina, Benalmadena Costa! This impressive 115 m2 apartment, recently renovated with high quality materials, offers you a luxurious and comfortable life at the foot of the beach and the promenade of Benalmadena Costa and Torremolinos (Cariuela). Enjoy the large, very bright living-dining room with direct access to the spacious terrace, ideal for relaxing and enjoying the Mediterranean climate. The house has two spacious bedrooms, both with access to the terrace and fitted wardrobes. The master bedroom has a private bathroom with a slate walk-in shower and a hot tub. Both bathrooms are equipped with elegant natural stone sinks, which adds a touch of sophistication. The separate kitchen is fully furnished and equipped with panel appliances, a silicate stone countertop and a large storage capacity. PVC windows with double glazing provide maximum heat and sound insulation, and the ceramic floor made of artificial wood is resistant to shocks, temperature changes and humidity. In addition, it is anti-slip for added safety. White lacquered doors and baseboards give the Moderna interior an elegant look. This apartment is located on the ground floor of a building with an elevator and the facing is east, providing excellent natural light. It is equipped with air conditioning for your comfort and the possibility to rent a parking space in the same port for only 60 euros extra. Don't miss your chance to live in this