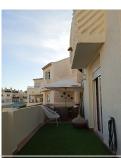

## REF# R4787833 - €450,000

|      | <u></u> |        |         |
|------|---------|--------|---------|
| 2    | 2       | 115 m² | 30 m²   |
| Beds | Baths   | Built  | Terrace |

Discover your new home in the heart of the seaport of Puerto Marina, Benalmadena Costa! This impressive 115 m2 apartment, recently renovated with high quality materials, offers you a luxurious and comfortable life at the foot of the beach and the promenade of Benalmadena Costa and Torremolinos (Cariuela). Enjoy the large, very bright living-dining room with direct access to the spacious terrace, ideal for relaxing and enjoying the Mediterranean climate. The house has two spacious bedrooms, both with access to the terrace and fitted wardrobes. The master bedroom has a private bathroom with a slate walk-in shower and a hot tub. Both bathrooms are equipped with elegant natural stone sinks, which adds a touch of sophistication. The separate kitchen is fully furnished and equipped with panel appliances, a silicate stone countertop and a large storage capacity. PVC windows with double glazing provide maximum heat and sound insulation, and the ceramic floor made of artificial wood is resistant to shocks, temperature changes and humidity. In addition, it is anti-slip for added safety. White lacquered doors and baseboards give the Moderna interior an elegant look. This apartment is located on the ground floor of a building with an elevator and the facing is east, providing excellent natural light. It is equipped with air conditioning for your comfort and the possibility to rent a parking space in the same port for only 60 euros extra. Don't miss your chance to live in this