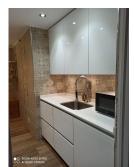

## REF# R4787833 - €450,000

|      | <u></u> |        |         |
|------|---------|--------|---------|
| 2    | 2       | 115 m² | 30 m²   |
| Beds | Baths   | Built  | Terrace |

Discover your new home in the heart of the seaport of Puerto Marina, Benalmadena Costa! This impressive 115 m2 apartment, recently renovated with high quality materials, offers you a luxurious and comfortable life at the foot of the beach and the promenade of Benalmadena Costa and Torremolinos (Cariuela). Enjoy the large, very bright living-dining room with direct access to the spacious terrace, ideal for relaxing and enjoying the Mediterranean climate. The house has two spacious bedrooms, both with access to the terrace and fitted wardrobes. The master bedroom has a private bathroom with a slate walk-in shower and a hot tub. Both bathrooms are equipped with elegant natural stone sinks, which adds a touch of sophistication. The separate kitchen is fully furnished and equipped with panel appliances, a silicate stone countertop and a large storage capacity. PVC windows with double glazing provide maximum heat and sound insulation, and the ceramic floor made of artificial wood is resistant to shocks, temperature changes and humidity. In addition, it is anti-slip for added safety. White lacquered doors and baseboards give the Moderna interior an elegant look. This apartment is located on the ground floor of a building with an elevator and the facing is east, providing excellent natural light. It is equipped with air conditioning for your comfort and the possibility to rent a parking space in the same port for only 60 euros extra. Don't miss your chance to live in this