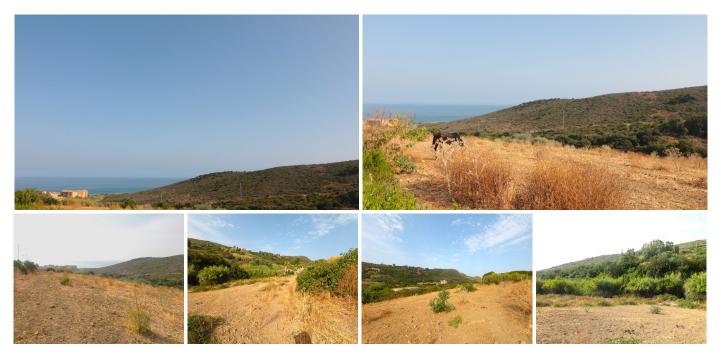

## REF# R4114879 - €1,800,000

For sale Finca with house and 35664 m2 incredible with fantastic sea and mountain views!!!!

Unique investment opportunity with possibility to build or live in the house in excellent location with all infrastructure – asphalted roads, water for irrigation, electricity, telecom fibre and sewerage.

Walking distance to the sandy beaches of Manilva. In a very quiet area, surrounded by peace and nature, close to all amenities. In the area there are mostly private houses on the urbanised roads.

iiii WE HIGHLY RECOMMEND A VISIT!!!!