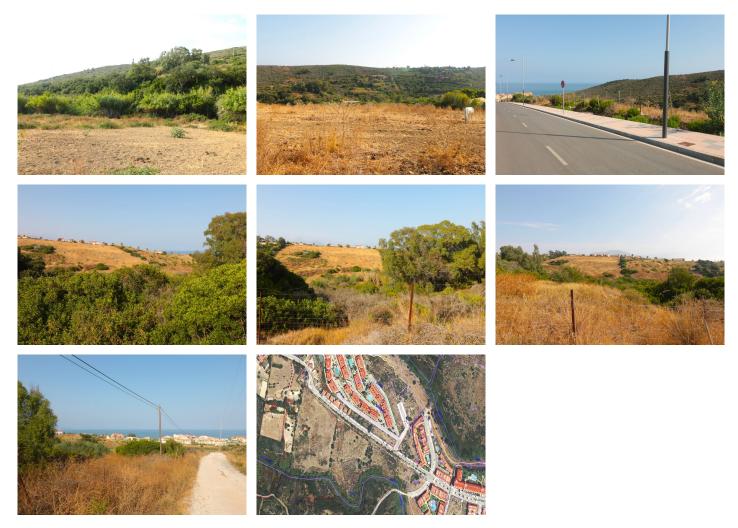

## REF# R4114879 - €1,800,000

For sale Finca with house and 35664 m2 incredible with fantastic sea and mountain views!!!!

Unique investment opportunity with possibility to build or live in the house in excellent location with all infrastructure – asphalted roads, water for irrigation, electricity, telecom fibre and sewerage.

Walking distance to the sandy beaches of Manilva. In a very quiet area, surrounded by peace and nature, close to all amenities. In the area there are mostly private houses on the urbanised roads.

iiii WE HIGHLY RECOMMEND A VISIT!!!!