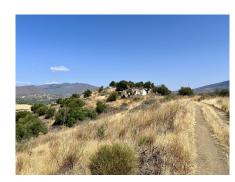

## REF# R4762198 - €420,000

Beds

Baths

172 m<sup>2</sup> Built 46545 m<sup>2</sup>

Exceptional Development Opportunity in Prime Costa del Sol Location Property Overview: Location: La Cala, Costa del Sol Plot Size: 46,545 m² Development Potential: Transform the existing ruin into a luxurious 320 m² villa Key Features: Secluded Oasis: Nestled among picturesque olive trees, offering privacy and tranquility Prime Location: Just 5 minutes from La Cala's stunning beaches, vibrant bars, restaurants, and renowned golf courses Excellent Connectivity: Only 20 minutes to Marbella and the airport, ensuring easy access for both business and leisure Ideal for Diverse Business Opportunities: Versatile Potential: Perfect for boutique hotels, wellness retreats, or luxury vacation rentals, capitalizing on the high-demand tourist area Scenic Views: Enjoy breathtaking panoramic views of the sea and mountains, providing an idyllic setting for any venture Additional Highlights: Orientation: South-facing, ensuring ample natural light throughout the day Nearby Amenities: Close proximity to top-rated schools, shops, and recreational facilities A Rare Find: Unique Offering: It's uncommon to find such a secluded and expansive property this close to all essential amenities and attractions in the Costa del Sol. Seize this extraordinary opportunity to create a bespoke development in one of the most sought-after locations on the Costa del Sol. Contact us today to explore the full potential of this unique property.