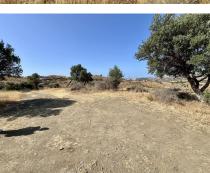

## REF# R4762198 - €420,000

Beds

Baths

172 m<sup>2</sup> Built 46545 m<sup>2</sup>

Exceptional Development Opportunity in Prime Costa del Sol Location Property Overview: Location: La Cala, Costa del Sol Plot Size: 46,545 m² Development Potential: Transform the existing ruin into a luxurious 320 m² villa Key Features: Secluded Oasis: Nestled among picturesque olive trees, offering privacy and tranquility Prime Location: Just 5 minutes from La Cala's stunning beaches, vibrant bars, restaurants, and renowned golf courses Excellent Connectivity: Only 20 minutes to Marbella and the airport, ensuring easy access for both business and leisure Ideal for Diverse Business Opportunities: Versatile Potential: Perfect for boutique hotels, wellness retreats, or luxury vacation rentals, capitalizing on the high-demand tourist area Scenic Views: Enjoy breathtaking panoramic views of the sea and mountains, providing an idyllic setting for any venture Additional Highlights: Orientation: South-facing, ensuring ample natural light throughout the day Nearby Amenities: Close proximity to top-rated schools, shops, and recreational facilities A Rare Find: Unique Offering: It's uncommon to find such a secluded and expansive property this close to all essential amenities and attractions in the Costa del Sol. Seize this extraordinary opportunity to create a bespoke development in one of the most sought-after locations on the Costa del Sol. Contact us today to explore the full potential of this unique property.