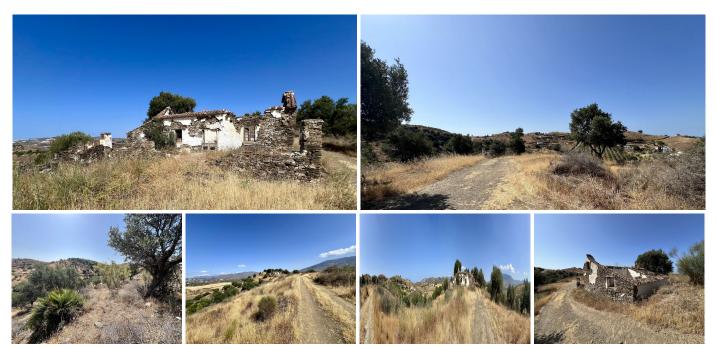

## REF# R4762198 - €420,000

Beds

Baths

172 m<sup>2</sup> Built 46545 m<sup>2</sup>

Exceptional Development Opportunity in Prime Costa del Sol Location Property Overview: Location: La Cala, Costa del Sol Plot Size: 46,545 m² Development Potential: Transform the existing ruin into a luxurious 320 m² villa Key Features: Secluded Oasis: Nestled among picturesque olive trees, offering privacy and tranquility Prime Location: Just 5 minutes from La Cala's stunning beaches, vibrant bars, restaurants, and renowned golf courses Excellent Connectivity: Only 20 minutes to Marbella and the airport, ensuring easy access for both business and leisure Ideal for Diverse Business Opportunities: Versatile Potential: Perfect for boutique hotels, wellness retreats, or luxury vacation rentals, capitalizing on the high-demand tourist area Scenic Views: Enjoy breathtaking panoramic views of the sea and mountains, providing an idyllic setting for any venture Additional Highlights: Orientation: South-facing, ensuring ample natural light throughout the day Nearby Amenities: Close proximity to top-rated schools, shops, and recreational facilities A Rare Find: Unique Offering: It's uncommon to find such a secluded and expansive property this close to all essential amenities and attractions in the Costa del Sol. Seize this extraordinary opportunity to create a bespoke development in one of the most sought-after locations on the Costa del Sol. Contact us today to explore the full potential of this unique property.