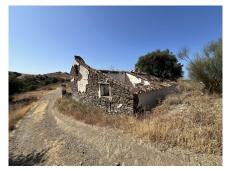

## REF# R4762198 - €420,000

Beds

Baths

172 m<sup>2</sup> Built 46545 m<sup>2</sup>

Exceptional Development Opportunity in Prime Costa del Sol Location Property Overview: Location: La Cala, Costa del Sol Plot Size: 46,545 m² Development Potential: Transform the existing ruin into a luxurious 320 m² villa Key Features: Secluded Oasis: Nestled among picturesque olive trees, offering privacy and tranquility Prime Location: Just 5 minutes from La Cala's stunning beaches, vibrant bars, restaurants, and renowned golf courses Excellent Connectivity: Only 20 minutes to Marbella and the airport, ensuring easy access for both business and leisure Ideal for Diverse Business Opportunities: Versatile Potential: Perfect for boutique hotels, wellness retreats, or luxury vacation rentals, capitalizing on the high-demand tourist area Scenic Views: Enjoy breathtaking panoramic views of the sea and mountains, providing an idyllic setting for any venture Additional Highlights: Orientation: South-facing, ensuring ample natural light throughout the day Nearby Amenities: Close proximity to top-rated schools, shops, and recreational facilities A Rare Find: Unique Offering: It's uncommon to find such a secluded and expansive property this close to all essential amenities and attractions in the Costa del Sol. Seize this extraordinary opportunity to create a bespoke development in one of the most sought-after locations on the Costa del Sol. Contact us today to explore the full potential of this unique property.