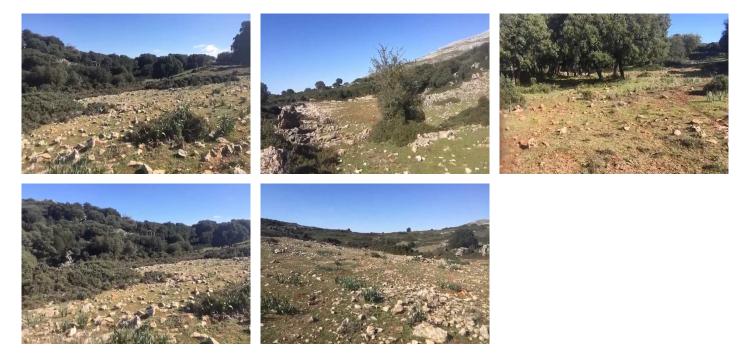

Bargain. Beautiful irrigated land located just 4 kms from the city of Ronda. On the land there are 2 streams with good water flow. It has a total area of 274 hectares where there is a house in ruins. Composed mostly of scrubland. There are 82 hectares of pasture, 137 hectares of scrub and 55 hectares of holm oaks. Ideal for livestock, agricultural, photoelectric and eolic generation projects. According to municipal ordinance, the minimum plot is 10,000 m2, but 25,000 m2 are necessary to register in the property registry office.