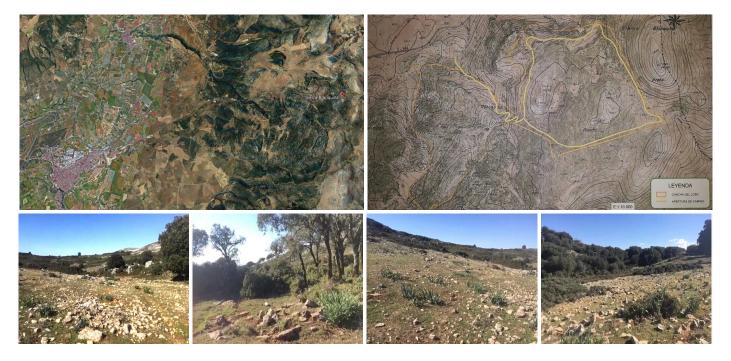

Bargain. Beautiful irrigated land located just 4 kms from the city of Ronda. On the land there are 2 streams with good water flow. It has a total area of 274 hectares where there is a house in ruins. Composed mostly of scrubland. There are 82 hectares of pasture, 137 hectares of scrub and 55 hectares of holm oaks. Ideal for livestock, agricultural, photoelectric and eolic generation projects. According to municipal ordinance, the minimum plot is 10,000 m2, but 25,000 m2 are necessary to register in the property registry office.