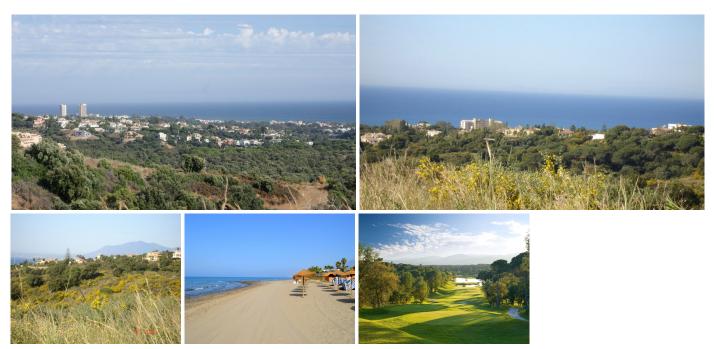

## LAND & PLOTS WITH SEA VIEWS IN MARBELLA TOWN

Marbella Town

## REF# R4199989 - €5,400,000

A huge plot with spectacular views down to the coast in the area of Las Chapas, East of Marbella. This enormous plot of 155.000m2 is set over various hills with valleys, rivers and country roads. The plot is an ideal investment opportunity for someone looking to purchase a large amount of land to develop in the future. The plot currently has been registered as a plot building land for future development. This plot boasts 360° views of the surrounding countryside and down to the sea, amazing views! Set East of Marbella, close to some of Marbellas most beautiful beaches, with luxury hotels, supermarkets, golf courses and international schools all within the vicinity. The land is well priced and a great opportunity for someone looking to the future.