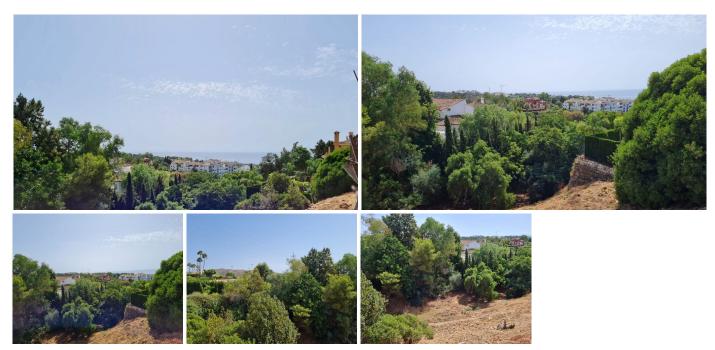

## LAND & PLOTS WITH SEA VIEWS IN HACIENDA LAS CHAPAS

Hacienda Las Chapas

REF# R4005619 - €390,000

Plot for sale located in the very private and exclusive area of Hacienda Las Chapas, East of Marbella. Close to amenities, supermarkets, and a 5-minute drive to the beach and Elviria. Also located 15 minutes away from Marbella and Puerto Banús. This is a sloped south-facing plot of 1.500 square metres, which includes a project for a villa.

Surrounded by a pine forest and looking out to the sea, it is the perfect plot for a private and luxurious detached villa with panoramic sea views.

There is 24h security in the area of the community with constant patrolling of all streets in the neighborhood.