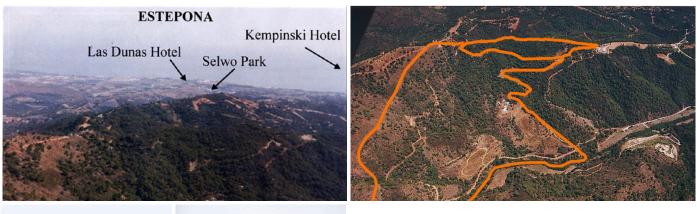

## LAND & PLOTS WITH SEA VIEWS IN ESTEPONA

2 Estepona

## REF# R3969565 - €1,500,000

| Beds | Baths | m²<br>Built | 71808 m²<br>Plot |
|------|-------|-------------|------------------|

Almost every square meter of this plot has fantastic views of the coast and in one location there are views that spread from Puerto Banus to Gibraltar.