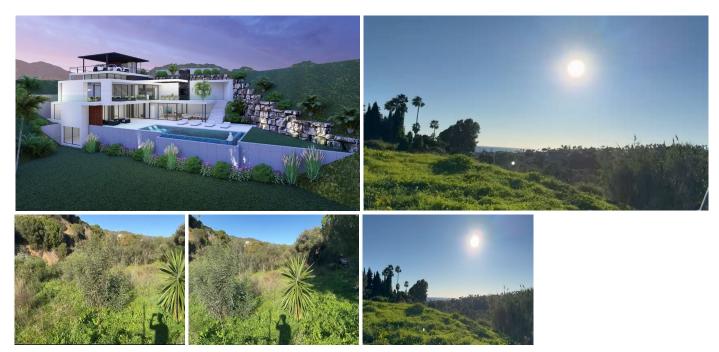

## REF# R4900441 - €470,000

Plot in Elviria, one of Marbella's most sought-after areas, located near P de Áustria. This prime location offers tranquility and proximity to top-quality beaches, Santa Maria Golf, supermarkets, restaurants, and international schools like the German School of Málaga. With a fully approved architectural project and construction license, this plot is ready for the development of a luxury villa. Enjoy seamless indoor-outdoor living with stunning views sea and mountain. Conveniently situated just 10 minutes from Marbella's center and 40 minutes from Málaga Airport, this property combines privacy and accessibility, making it a perfect investment or family home opportunity.