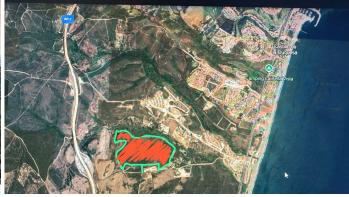

## REF# R4870576 – €10,200,000

An exceptional estate for sale in Martagina, Manilva, located just minutes from Sotogrande. This large plot boasts a prime location with sweeping views of the Mediterranean Sea. Set on a spacious plot, this property is ideally suited for large-scale educational, healthcare, sports, leisure, and other developments—an outstanding investment opportunity in a highly desirable area brimming with potential. Strategically positioned near Sotogrande, this estate offers easy access to major routes and amenities while providing a tranquil, scenic setting. Its proximity to the Mediterranean ensures stunning sea views and a serene natural backdrop, blending convenience with relaxation. Perfect for Large-Scale Projects: Spanning 34.2 hectares, this expansive and adaptable property is perfect for a variety of projects. From educational institutions to healthcare complexes, premier sports facilities, or leisure and entertainment hubs, the opportunities are vast. Its prime location and breathtaking views make it an ideal foundation for visionary developments.