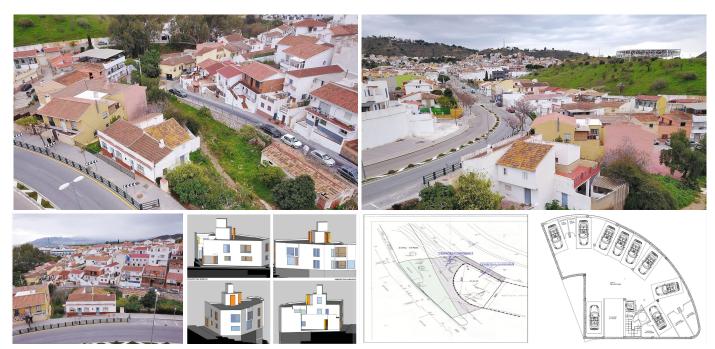

## REF# R3856114 - €369,000

Beds

Baths

270 m<sup>2</sup> Built 1015 m<sup>2</sup> Plot

Fantastic opportunity. Building plot of 1015m2 with permission to build a development of 5 flats with private parking. Three ground floor flats with reception room, separate kitchen, two bedrooms, bathroom and WC. Lift leading to; Two top floor flats with reception room, separate kitchen, three bedrooms, two bathrooms and WC. Parking for 9 cars accessible by a car lift. Each unit also benefits from a storage room located on the parking level. Located on Calle Lope De Rueda in Puerto De La Torre. The Listing agent for itself and as agent for the vendor gives notice that: 1. These particulars are only a general outline for the guidance of intending purchasers and do not constitute in whole or in part an offer or a Contract. 2. Reasonable endeavours have been made to ensure that the information given in these particulars is materially correct, but any intending purchaser should satisfy themselves by inspection, searches, enquiries, and survey as to the correctness of each statement. 3. All statements in these particulars are made without responsibility on the part of Listing agent or the vendor. 4. No statement in these particulars is to be relied upon as a statement or representation of fact. 5. Neither Listing agent nor anyone in its employment or acting on its behalf has authority to make any representation or warranty in relation to this property. 6. Nothing in these particulars shall be deemed to be a statement that the property is in good repair or condition or otherwise