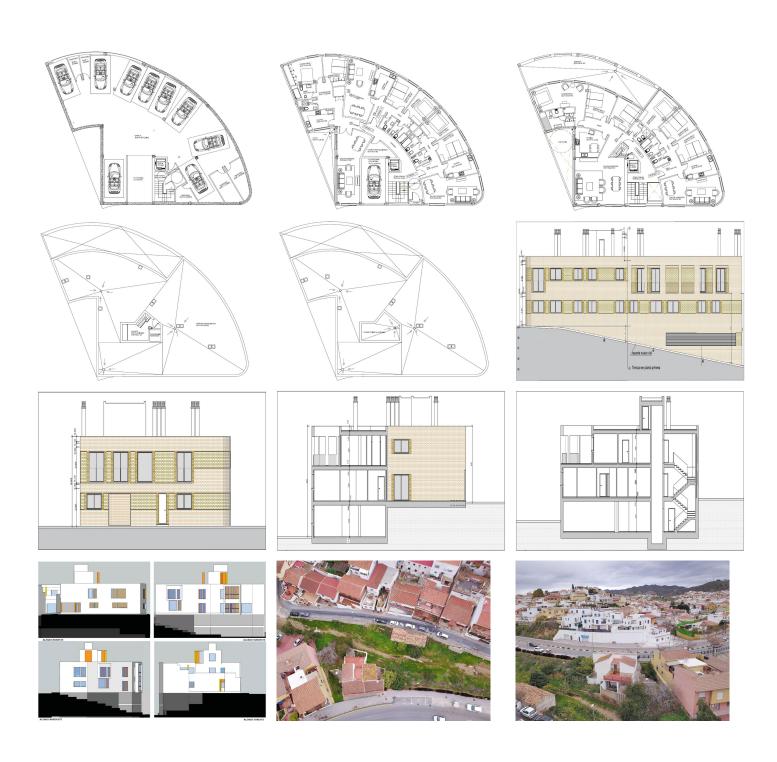

## REF# R3856114 - €369,000

Beds

Baths

270 m<sup>2</sup> Built 1015 m<sup>2</sup> Plot

Fantastic opportunity. Building plot of 1015m2 with permission to build a development of 5 flats with private parking. Three ground floor flats with reception room, separate kitchen, two bedrooms, bathroom and WC. Lift leading to; Two top floor flats with reception room, separate kitchen, three bedrooms, two bathrooms and WC. Parking for 9 cars accessible by a car lift. Each unit also benefits from a storage room located on the parking level. Located on Calle Lope De Rueda in Puerto De La Torre. The Listing agent for itself and as agent for the vendor gives notice that: 1. These particulars are only a general outline for the guidance of intending purchasers and do not constitute in whole or in part an offer or a Contract. 2. Reasonable endeavours have been made to ensure that the information given in these particulars is materially correct, but any intending purchaser should satisfy themselves by inspection, searches, enquiries, and survey as to the correctness of each statement. 3. All statements in these particulars are made without responsibility on the part of Listing agent or the vendor. 4. No statement in these particulars is to be relied upon as a statement or representation of fact. 5. Neither Listing agent nor anyone in its employment or acting on its behalf has authority to make any representation or warranty in relation to this property. 6. Nothing in these particulars shall be deemed to be a statement that the property is in good repair or condition or otherwise