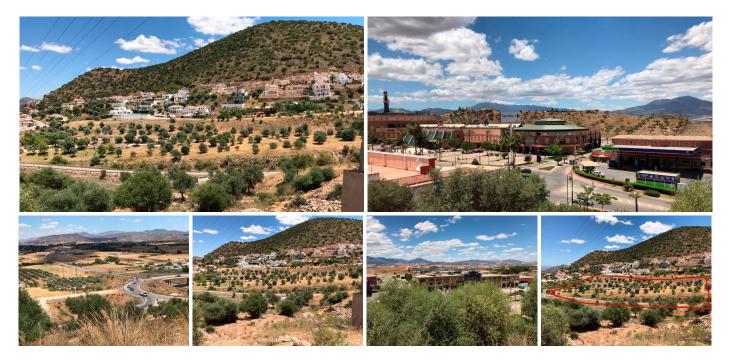

## REF# R4087012 - €999,000

| Beds | Baths | m²<br>Built | 6950 m²<br>Plot |
|------|-------|-------------|-----------------|

Commercial plot of 6950 m2 strategically situated on the A355 Marbella – Malaga road. The plot is on the Coin -Cartama roundabout only a few minutes from La Trocha shopping centre and the Guadalhorce hospital. The plot has .23% edificability (1,600 m2 maximum) with agreed permission to build a residential home, hospital, clinic, hotel or catering business or a sports centre. Other commercial uses could be allowed subject to a consultation with the council. The plot has stunning views over the Guadalhorce Valley Maximum height allowed at street level is 2 floors (7 Mtrs) Basements and underground parking would be permitted.