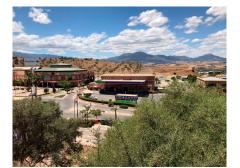

## REF# R4087012 - €999,000

| Beds | Baths | m²<br>Built | 6950 m²<br>Plot |
|------|-------|-------------|-----------------|

Commercial plot of 6950 m2 strategically situated on the A355 Marbella – Malaga road. The plot is on the Coin -Cartama roundabout only a few minutes from La Trocha shopping centre and the Guadalhorce hospital. The plot has .23% edificability (1,600 m2 maximum) with agreed permission to build a residential home, hospital, clinic, hotel or catering business or a sports centre. Other commercial uses could be allowed subject to a consultation with the council. The plot has stunning views over the Guadalhorce Valley Maximum height allowed at street level is 2 floors (7 Mtrs) Basements and underground parking would be permitted.