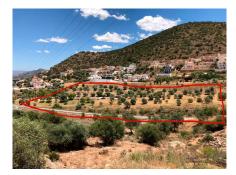

## REF# R4087012 - €999,000

| Beds | Baths | m²<br>Built | 6950 m²<br>Plot |
|------|-------|-------------|-----------------|

Commercial plot of 6950 m2 strategically situated on the A355 Marbella – Malaga road. The plot is on the Coin -Cartama roundabout only a few minutes from La Trocha shopping centre and the Guadalhorce hospital. The plot has .23% edificability (1,600 m2 maximum) with agreed permission to build a residential home, hospital, clinic, hotel or catering business or a sports centre. Other commercial uses could be allowed subject to a consultation with the council. The plot has stunning views over the Guadalhorce Valley Maximum height allowed at street level is 2 floors (7 Mtrs) Basements and underground parking would be permitted.