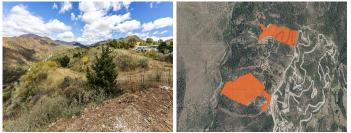

## REF# R4741804 - €5,068,000

|      | <u>ି</u> |             |                  |
|------|----------|-------------|------------------|
| Beds | Baths    | m²<br>Built | 50680 m²<br>Plot |

One expansive plot has just become available in the highly sought-after Monte Mayor area. Surrounded by stunning modern villas and breathtaking landscapes, these plot presents a perfect opportunity for discerning investors. Key Features: Prime Location: Nestled in an area renowned for its beauty and exclusivity. Infrastructure Ready: All essential utilities, including electricity, water, and road access, are conveniently located nearby and ready for connection. Spectacular Views: Enjoy unparalleled views of the mountains and the sea, with a desirable southwest orientation. Don't miss out on this rare chance to invest in one of the most coveted areas, where luxury and natural beauty blend seamlessly.