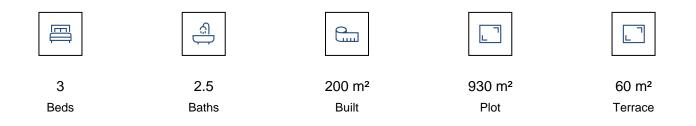

## REF# R4437910 - €1,295,000

Detached villa located in Torrenueva and within walking distance to the beach, restaurants and shops. The villa is distributed over two floors. On the first floor the hall leads to a spacious living room with a fireplace, open plan kitchen, dining room, with access to a 20m2 terrace with glass curtains. 2 bedrooms with one bathroom and guest toilet. On the first floor, you will find the master bedroom, bathroom and a fabulous 40m2 terrace. The property also has a 40m2 basement and a Lock up garage plus parking for a further 3 cars. Sea views from all rooms, Gas central heating, Air-conditioning in all rooms, Heat pump for pool and Solar panels for hot water.