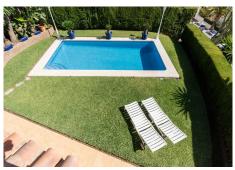

## REF# R4437910 - €1,295,000

Detached villa located in Torrenueva and within walking distance to the beach, restaurants and shops. The villa is distributed over two floors. On the first floor the hall leads to a spacious living room with a fireplace, open plan kitchen, dining room, with access to a 20m2 terrace with glass curtains. 2 bedrooms with one bathroom and guest toilet. On the first floor, you will find the master bedroom, bathroom and a fabulous 40m2 terrace. The property also has a 40m2 basement and a Lock up garage plus parking for a further 3 cars. Sea views from all rooms, Gas central heating, Air-conditioning in all rooms, Heat pump for pool and Solar panels for hot water.