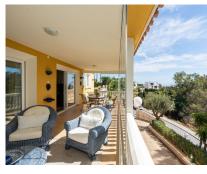

## REF# R4437910 - €1,295,000

Detached villa located in Torrenueva and within walking distance to the beach, restaurants and shops. The villa is distributed over two floors. On the first floor the hall leads to a spacious living room with a fireplace, open plan kitchen, dining room, with access to a 20m2 terrace with glass curtains. 2 bedrooms with one bathroom and guest toilet. On the first floor, you will find the master bedroom, bathroom and a fabulous 40m2 terrace. The property also has a 40m2 basement and a Lock up garage plus parking for a further 3 cars. Sea views from all rooms, Gas central heating, Air-conditioning in all rooms, Heat pump for pool and Solar panels for hot water.