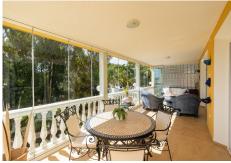

## REF# R4437910 - €1,295,000

Detached villa located in Torrenueva and within walking distance to the beach, restaurants and shops. The villa is distributed over two floors. On the first floor the hall leads to a spacious living room with a fireplace, open plan kitchen, dining room, with access to a 20m2 terrace with glass curtains. 2 bedrooms with one bathroom and guest toilet. On the first floor, you will find the master bedroom, bathroom and a fabulous 40m2 terrace. The property also has a 40m2 basement and a Lock up garage plus parking for a further 3 cars. Sea views from all rooms, Gas central heating, Air-conditioning in all rooms, Heat pump for pool and Solar panels for hot water.