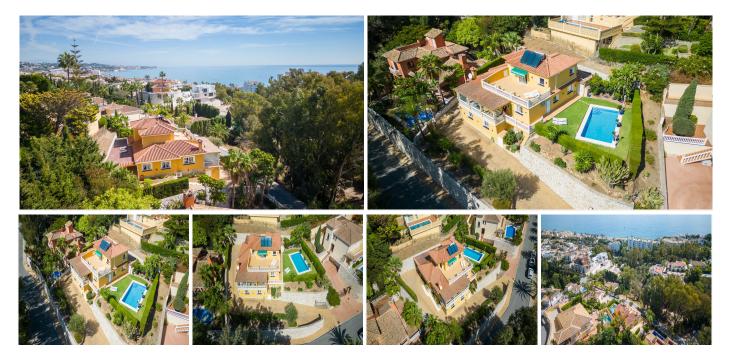

## REF# R4437910 - €1,295,000

Detached villa located in Torrenueva and within walking distance to the beach, restaurants and shops. The villa is distributed over two floors. On the first floor the hall leads to a spacious living room with a fireplace, open plan kitchen, dining room, with access to a 20m2 terrace with glass curtains. 2 bedrooms with one bathroom and guest toilet. On the first floor, you will find the master bedroom, bathroom and a fabulous 40m2 terrace. The property also has a 40m2 basement and a Lock up garage plus parking for a further 3 cars. Sea views from all rooms, Gas central heating, Air-conditioning in all rooms, Heat pump for pool and Solar panels for hot water.