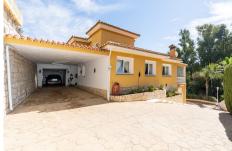

## REF# R4437910 - €1,295,000

Detached villa located in Torrenueva and within walking distance to the beach, restaurants and shops. The villa is distributed over two floors. On the first floor the hall leads to a spacious living room with a fireplace, open plan kitchen, dining room, with access to a 20m2 terrace with glass curtains. 2 bedrooms with one bathroom and guest toilet. On the first floor, you will find the master bedroom, bathroom and a fabulous 40m2 terrace. The property also has a 40m2 basement and a Lock up garage plus parking for a further 3 cars. Sea views from all rooms, Gas central heating, Air-conditioning in all rooms, Heat pump for pool and Solar panels for hot water.