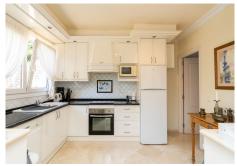

## REF# R4437910 - €1,295,000

Detached villa located in Torrenueva and within walking distance to the beach, restaurants and shops. The villa is distributed over two floors. On the first floor the hall leads to a spacious living room with a fireplace, open plan kitchen, dining room, with access to a 20m2 terrace with glass curtains. 2 bedrooms with one bathroom and guest toilet. On the first floor, you will find the master bedroom, bathroom and a fabulous 40m2 terrace. The property also has a 40m2 basement and a Lock up garage plus parking for a further 3 cars. Sea views from all rooms, Gas central heating, Air-conditioning in all rooms, Heat pump for pool and Solar panels for hot water.