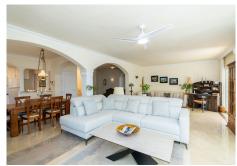

## REF# R4437910 - €1,295,000

Detached villa located in Torrenueva and within walking distance to the beach, restaurants and shops. The villa is distributed over two floors. On the first floor the hall leads to a spacious living room with a fireplace, open plan kitchen, dining room, with access to a 20m2 terrace with glass curtains. 2 bedrooms with one bathroom and guest toilet. On the first floor, you will find the master bedroom, bathroom and a fabulous 40m2 terrace. The property also has a 40m2 basement and a Lock up garage plus parking for a further 3 cars. Sea views from all rooms, Gas central heating, Air-conditioning in all rooms, Heat pump for pool and Solar panels for hot water.