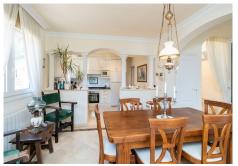

## REF# R4437910 - €1,295,000

Detached villa located in Torrenueva and within walking distance to the beach, restaurants and shops. The villa is distributed over two floors. On the first floor the hall leads to a spacious living room with a fireplace, open plan kitchen, dining room, with access to a 20m2 terrace with glass curtains. 2 bedrooms with one bathroom and guest toilet. On the first floor, you will find the master bedroom, bathroom and a fabulous 40m2 terrace. The property also has a 40m2 basement and a Lock up garage plus parking for a further 3 cars. Sea views from all rooms, Gas central heating, Air-conditioning in all rooms, Heat pump for pool and Solar panels for hot water.