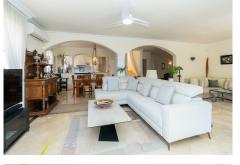

## REF# R4437910 - €1,295,000

Detached villa located in Torrenueva and within walking distance to the beach, restaurants and shops. The villa is distributed over two floors. On the first floor the hall leads to a spacious living room with a fireplace, open plan kitchen, dining room, with access to a 20m2 terrace with glass curtains. 2 bedrooms with one bathroom and guest toilet. On the first floor, you will find the master bedroom, bathroom and a fabulous 40m2 terrace. The property also has a 40m2 basement and a Lock up garage plus parking for a further 3 cars. Sea views from all rooms, Gas central heating, Air-conditioning in all rooms, Heat pump for pool and Solar panels for hot water.