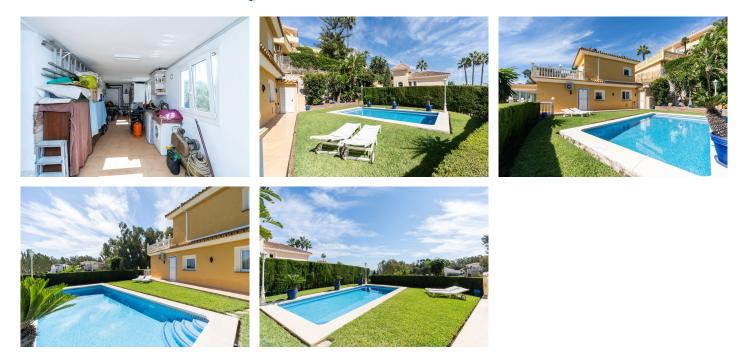

## REF# R4437910 - €1,295,000

Detached villa located in Torrenueva and within walking distance to the beach, restaurants and shops. The villa is distributed over two floors. On the first floor the hall leads to a spacious living room with a fireplace, open plan kitchen, dining room, with access to a 20m2 terrace with glass curtains. 2 bedrooms with one bathroom and guest toilet. On the first floor, you will find the master bedroom, bathroom and a fabulous 40m2 terrace. The property also has a 40m2 basement and a Lock up garage plus parking for a further 3 cars. Sea views from all rooms, Gas central heating, Air-conditioning in all rooms, Heat pump for pool and Solar panels for hot water.