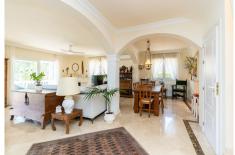

## REF# R4437910 - €1,295,000

Detached villa located in Torrenueva and within walking distance to the beach, restaurants and shops. The villa is distributed over two floors. On the first floor the hall leads to a spacious living room with a fireplace, open plan kitchen, dining room, with access to a 20m2 terrace with glass curtains. 2 bedrooms with one bathroom and guest toilet. On the first floor, you will find the master bedroom, bathroom and a fabulous 40m2 terrace. The property also has a 40m2 basement and a Lock up garage plus parking for a further 3 cars. Sea views from all rooms, Gas central heating, Air-conditioning in all rooms, Heat pump for pool and Solar panels for hot water.