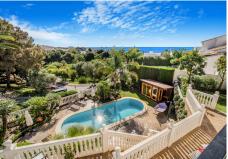

This strategically located 3-bedroom villa in Torremuelle, Benalmadena features a recently renovated interior with heating on the ground floor, authentic oak flooring from Sweden, and a new air ventilation system. The property includes a heated saltwater pool, a sauna, and expansive terraces with stunning 180-degree sea views, perfect for relaxation. Situated within a complex with well-kept gardens and tennis/paddle courts, residents have access to various recreational amenities. Its excellent location offers convenience, with the beach just a 10-minute walk away and international schools only 5 minutes away, striking a perfect balance between luxury and practicality.