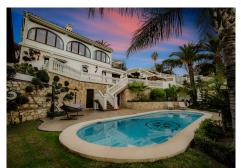

This strategically located 3-bedroom villa in Torremuelle, Benalmadena features a recently renovated interior with heating on the ground floor, authentic oak flooring from Sweden, and a new air ventilation system. The property includes a heated saltwater pool, a sauna, and expansive terraces with stunning 180-degree sea views, perfect for relaxation. Situated within a complex with well-kept gardens and tennis/paddle courts, residents have access to various recreational amenities. Its excellent location offers convenience, with the beach just a 10-minute walk away and international schools only 5 minutes away, striking a perfect balance between luxury and practicality.