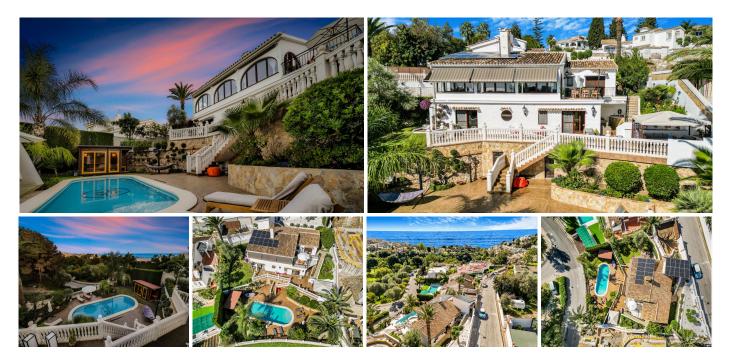

## HOUSE WITH SEA VIEWS IN TORREMUELLE

2 Torremuelle

## REF# R4706809 - €1,440,000

| Ē    | <u>्</u> र<br> |        |        |
|------|----------------|--------|--------|
| 3    | 5              | 315 m² | 872 m² |
| Beds | Baths          | Built  | Plot   |

This strategically located 3-bedroom villa in Torremuelle, Benalmadena features a recently renovated interior with heating on the ground floor, authentic oak flooring from Sweden, and a new air ventilation system. The property includes a heated saltwater pool, a sauna, and expansive terraces with stunning 180-degree sea views, perfect for relaxation. Situated within a complex with well-kept gardens and tennis/paddle courts, residents have access to various recreational amenities. Its excellent location offers convenience, with the beach just a 10-minute walk away and international schools only 5 minutes away, striking a perfect balance between luxury and practicality.