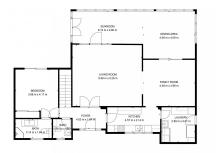

This strategically located 3-bedroom villa in Torremuelle, Benalmadena features a recently renovated interior with heating on the ground floor, authentic oak flooring from Sweden, and a new air ventilation system. The property includes a heated saltwater pool, a sauna, and expansive terraces with stunning 180-degree sea views, perfect for relaxation. Situated within a complex with well-kept gardens and tennis/paddle courts, residents have access to various recreational amenities. Its excellent location offers convenience, with the beach just a 10-minute walk away and international schools only 5 minutes away, striking a perfect balance between luxury and practicality.