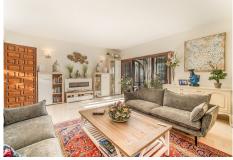

This strategically located 3-bedroom villa in Torremuelle, Benalmadena features a recently renovated interior with heating on the ground floor, authentic oak flooring from Sweden, and a new air ventilation system. The property includes a heated saltwater pool, a sauna, and expansive terraces with stunning 180-degree sea views, perfect for relaxation. Situated within a complex with well-kept gardens and tennis/paddle courts, residents have access to various recreational amenities. Its excellent location offers convenience, with the beach just a 10-minute walk away and international schools only 5 minutes away, striking a perfect balance between luxury and practicality.