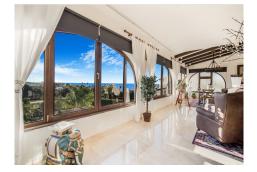

This strategically located 3-bedroom villa in Torremuelle, Benalmadena features a recently renovated interior with heating on the ground floor, authentic oak flooring from Sweden, and a new air ventilation system. The property includes a heated saltwater pool, a sauna, and expansive terraces with stunning 180-degree sea views, perfect for relaxation. Situated within a complex with well-kept gardens and tennis/paddle courts, residents have access to various recreational amenities. Its excellent location offers convenience, with the beach just a 10-minute walk away and international schools only 5 minutes away, striking a perfect balance between luxury and practicality.