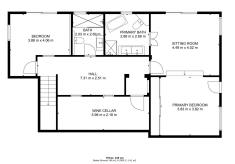

This strategically located 3-bedroom villa in Torremuelle, Benalmadena features a recently renovated interior with heating on the ground floor, authentic oak flooring from Sweden, and a new air ventilation system. The property includes a heated saltwater pool, a sauna, and expansive terraces with stunning 180-degree sea views, perfect for relaxation. Situated within a complex with well-kept gardens and tennis/paddle courts, residents have access to various recreational amenities. Its excellent location offers convenience, with the beach just a 10-minute walk away and international schools only 5 minutes away, striking a perfect balance between luxury and practicality.