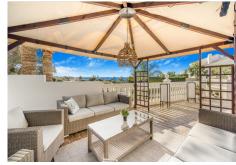

This strategically located 3-bedroom villa in Torremuelle, Benalmadena features a recently renovated interior with heating on the ground floor, authentic oak flooring from Sweden, and a new air ventilation system. The property includes a heated saltwater pool, a sauna, and expansive terraces with stunning 180-degree sea views, perfect for relaxation. Situated within a complex with well-kept gardens and tennis/paddle courts, residents have access to various recreational amenities. Its excellent location offers convenience, with the beach just a 10-minute walk away and international schools only 5 minutes away, striking a perfect balance between luxury and practicality.