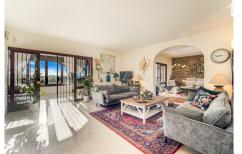

This strategically located 3-bedroom villa in Torremuelle, Benalmadena features a recently renovated interior with heating on the ground floor, authentic oak flooring from Sweden, and a new air ventilation system. The property includes a heated saltwater pool, a sauna, and expansive terraces with stunning 180-degree sea views, perfect for relaxation. Situated within a complex with well-kept gardens and tennis/paddle courts, residents have access to various recreational amenities. Its excellent location offers convenience, with the beach just a 10-minute walk away and international schools only 5 minutes away, striking a perfect balance between luxury and practicality.