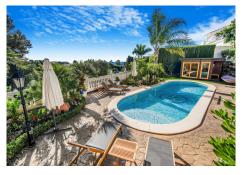

This strategically located 3-bedroom villa in Torremuelle, Benalmadena features a recently renovated interior with heating on the ground floor, authentic oak flooring from Sweden, and a new air ventilation system. The property includes a heated saltwater pool, a sauna, and expansive terraces with stunning 180-degree sea views, perfect for relaxation. Situated within a complex with well-kept gardens and tennis/paddle courts, residents have access to various recreational amenities. Its excellent location offers convenience, with the beach just a 10-minute walk away and international schools only 5 minutes away, striking a perfect balance between luxury and practicality.