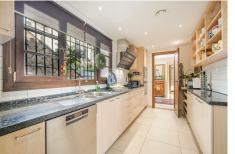

This strategically located 3-bedroom villa in Torremuelle, Benalmadena features a recently renovated interior with heating on the ground floor, authentic oak flooring from Sweden, and a new air ventilation system. The property includes a heated saltwater pool, a sauna, and expansive terraces with stunning 180-degree sea views, perfect for relaxation. Situated within a complex with well-kept gardens and tennis/paddle courts, residents have access to various recreational amenities. Its excellent location offers convenience, with the beach just a 10-minute walk away and international schools only 5 minutes away, striking a perfect balance between luxury and practicality.