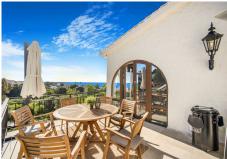

This strategically located 3-bedroom villa in Torremuelle, Benalmadena features a recently renovated interior with heating on the ground floor, authentic oak flooring from Sweden, and a new air ventilation system. The property includes a heated saltwater pool, a sauna, and expansive terraces with stunning 180-degree sea views, perfect for relaxation. Situated within a complex with well-kept gardens and tennis/paddle courts, residents have access to various recreational amenities. Its excellent location offers convenience, with the beach just a 10-minute walk away and international schools only 5 minutes away, striking a perfect balance between luxury and practicality.