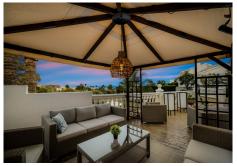

This strategically located 3-bedroom villa in Torremuelle, Benalmadena features a recently renovated interior with heating on the ground floor, authentic oak flooring from Sweden, and a new air ventilation system. The property includes a heated saltwater pool, a sauna, and expansive terraces with stunning 180-degree sea views, perfect for relaxation. Situated within a complex with well-kept gardens and tennis/paddle courts, residents have access to various recreational amenities. Its excellent location offers convenience, with the beach just a 10-minute walk away and international schools only 5 minutes away, striking a perfect balance between luxury and practicality.