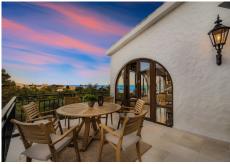

This strategically located 3-bedroom villa in Torremuelle, Benalmadena features a recently renovated interior with heating on the ground floor, authentic oak flooring from Sweden, and a new air ventilation system. The property includes a heated saltwater pool, a sauna, and expansive terraces with stunning 180-degree sea views, perfect for relaxation. Situated within a complex with well-kept gardens and tennis/paddle courts, residents have access to various recreational amenities. Its excellent location offers convenience, with the beach just a 10-minute walk away and international schools only 5 minutes away, striking a perfect balance between luxury and practicality.