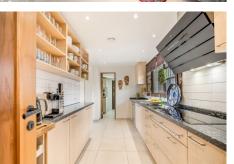

This strategically located 3-bedroom villa in Torremuelle, Benalmadena features a recently renovated interior with heating on the ground floor, authentic oak flooring from Sweden, and a new air ventilation system. The property includes a heated saltwater pool, a sauna, and expansive terraces with stunning 180-degree sea views, perfect for relaxation. Situated within a complex with well-kept gardens and tennis/paddle courts, residents have access to various recreational amenities. Its excellent location offers convenience, with the beach just a 10-minute walk away and international schools only 5 minutes away, striking a perfect balance between luxury and practicality.