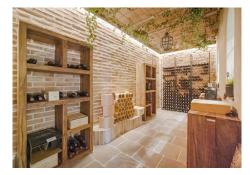

This strategically located 3-bedroom villa in Torremuelle, Benalmadena features a recently renovated interior with heating on the ground floor, authentic oak flooring from Sweden, and a new air ventilation system. The property includes a heated saltwater pool, a sauna, and expansive terraces with stunning 180-degree sea views, perfect for relaxation. Situated within a complex with well-kept gardens and tennis/paddle courts, residents have access to various recreational amenities. Its excellent location offers convenience, with the beach just a 10-minute walk away and international schools only 5 minutes away, striking a perfect balance between luxury and practicality.