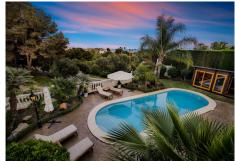

This strategically located 3-bedroom villa in Torremuelle, Benalmadena features a recently renovated interior with heating on the ground floor, authentic oak flooring from Sweden, and a new air ventilation system. The property includes a heated saltwater pool, a sauna, and expansive terraces with stunning 180-degree sea views, perfect for relaxation. Situated within a complex with well-kept gardens and tennis/paddle courts, residents have access to various recreational amenities. Its excellent location offers convenience, with the beach just a 10-minute walk away and international schools only 5 minutes away, striking a perfect balance between luxury and practicality.