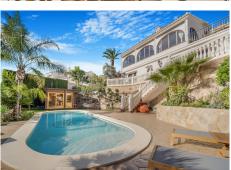

This strategically located 3-bedroom villa in Torremuelle, Benalmadena features a recently renovated interior with heating on the ground floor, authentic oak flooring from Sweden, and a new air ventilation system. The property includes a heated saltwater pool, a sauna, and expansive terraces with stunning 180-degree sea views, perfect for relaxation. Situated within a complex with well-kept gardens and tennis/paddle courts, residents have access to various recreational amenities. Its excellent location offers convenience, with the beach just a 10-minute walk away and international schools only 5 minutes away, striking a perfect balance between luxury and practicality.