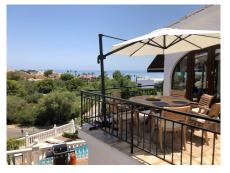

This strategically located 3-bedroom villa in Torremuelle, Benalmadena features a recently renovated interior with heating on the ground floor, authentic oak flooring from Sweden, and a new air ventilation system. The property includes a heated saltwater pool, a sauna, and expansive terraces with stunning 180-degree sea views, perfect for relaxation. Situated within a complex with well-kept gardens and tennis/paddle courts, residents have access to various recreational amenities. Its excellent location offers convenience, with the beach just a 10-minute walk away and international schools only 5 minutes away, striking a perfect balance between luxury and practicality.