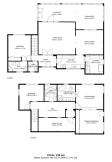

This strategically located 3-bedroom villa in Torremuelle, Benalmadena features a recently renovated interior with heating on the ground floor, authentic oak flooring from Sweden, and a new air ventilation system. The property includes a heated saltwater pool, a sauna, and expansive terraces with stunning 180-degree sea views, perfect for relaxation. Situated within a complex with well-kept gardens and tennis/paddle courts, residents have access to various recreational amenities. Its excellent location offers convenience, with the beach just a 10-minute walk away and international schools only 5 minutes away, striking a perfect balance between luxury and practicality.