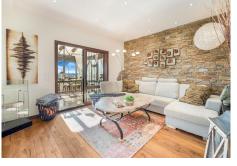

This strategically located 3-bedroom villa in Torremuelle, Benalmadena features a recently renovated interior with heating on the ground floor, authentic oak flooring from Sweden, and a new air ventilation system. The property includes a heated saltwater pool, a sauna, and expansive terraces with stunning 180-degree sea views, perfect for relaxation. Situated within a complex with well-kept gardens and tennis/paddle courts, residents have access to various recreational amenities. Its excellent location offers convenience, with the beach just a 10-minute walk away and international schools only 5 minutes away, striking a perfect balance between luxury and practicality.