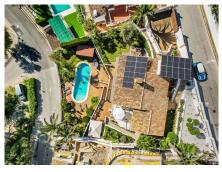

This strategically located 3-bedroom villa in Torremuelle, Benalmadena features a recently renovated interior with heating on the ground floor, authentic oak flooring from Sweden, and a new air ventilation system. The property includes a heated saltwater pool, a sauna, and expansive terraces with stunning 180-degree sea views, perfect for relaxation. Situated within a complex with well-kept gardens and tennis/paddle courts, residents have access to various recreational amenities. Its excellent location offers convenience, with the beach just a 10-minute walk away and international schools only 5 minutes away, striking a perfect balance between luxury and practicality.