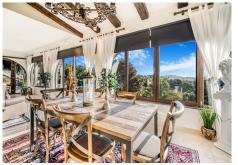

This strategically located 3-bedroom villa in Torremuelle, Benalmadena features a recently renovated interior with heating on the ground floor, authentic oak flooring from Sweden, and a new air ventilation system. The property includes a heated saltwater pool, a sauna, and expansive terraces with stunning 180-degree sea views, perfect for relaxation. Situated within a complex with well-kept gardens and tennis/paddle courts, residents have access to various recreational amenities. Its excellent location offers convenience, with the beach just a 10-minute walk away and international schools only 5 minutes away, striking a perfect balance between luxury and practicality.