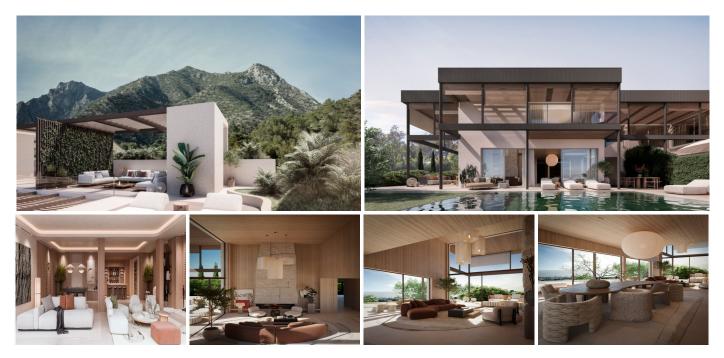

## HOUSE WITH SEA VIEWS IN THE GOLDEN MILE

2 The Golden Mile

REF# R4352791 - €9,500,000

Luxury villa located in the prestigious Cascada de Camojan urbanization, located in the picturesque surroundings of Sierra Blanca, in the heart of Marbella's Golden Mile.

With the majestic mountains as a backdrop and the sparkling sea ahead, this villa is an integral part of one of the most exclusive gated communities in Marbella, which has extensive 24-hour security measures. Residents can revel in the security of living within a secure and secluded residential community, where their peace of mind is of the utmost importance.

The visionary architects behind this remarkable project have meticulously designed this residence to epitomize elegance and usher in a new era of contemporary design. With in-depth knowledge of the demanding Marbella market, they have strived to create a fresh and distinctive architectural concept. This

Villa consists of spacious interiors and stunning panoramic views of the sea and mountains.

Every detail has been carefully considered to ensure maximum comfort and luxury. From the meticulously crafted layouts to the finest materials and finishes, no compromise has been made to provide a living experience that exceeds expectations. This exquisite villa offers a harmonious blend of aesthetic appeal, functional design, and exceptional craftsmanship.