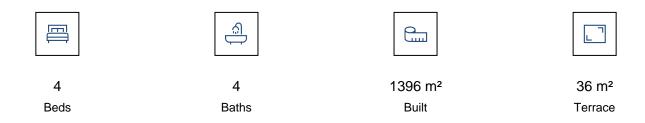

Bathrooms 4 Bedrooms 4+1 Sup. Construction above ground 270.56 Porches 177.63 Pergola terraces 36.16 Solarium - 0.00 Surface Basement Housing 601.41 Sup. Basement Garage 310.82

Sup. Interior Construction Total 1,182.79

Construction Surface Interior + Exterior Total 1,396.58

Sup. Plot 1,544.18