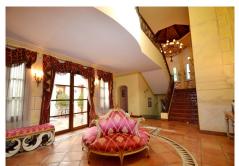

Impressive entrance with spectacular hall and elegant staircase with decorative paintings on walls. Large living room with separate dining room and exit to large covered porch with access to garden and pool. Fully equipped and furnished kitchen with central island and high-end appliances. 6 bedrooms, 6 bathrooms and 2 toilets, dressing rooms, several private terraces and at basement, games room, bar, sauna, cellar, apartment for staff and much more. Next to the pool we find covered dining room with barbecue area.