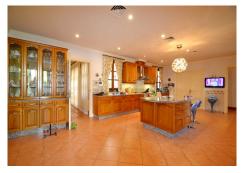

Impressive entrance with spectacular hall and elegant staircase with decorative paintings on walls. Large living room with separate dining room and exit to large covered porch with access to garden and pool. Fully equipped and furnished kitchen with central island and high-end appliances. 6 bedrooms, 6 bathrooms and 2 toilets, dressing rooms, several private terraces and at basement, games room, bar, sauna, cellar, apartment for staff and much more. Next to the pool we find covered dining room with barbecue area.