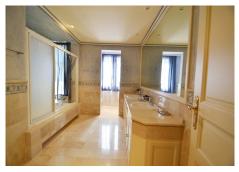

Impressive entrance with spectacular hall and elegant staircase with decorative paintings on walls. Large living room with separate dining room and exit to large covered porch with access to garden and pool. Fully equipped and furnished kitchen with central island and high-end appliances. 6 bedrooms, 6 bathrooms and 2 toilets, dressing rooms, several private terraces and at basement, games room, bar, sauna, cellar, apartment for staff and much more. Next to the pool we find covered dining room with barbecue area.