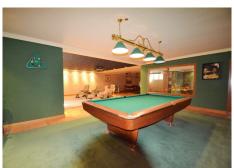

Impressive entrance with spectacular hall and elegant staircase with decorative paintings on walls. Large living room with separate dining room and exit to large covered porch with access to garden and pool. Fully equipped and furnished kitchen with central island and high-end appliances. 6 bedrooms, 6 bathrooms and 2 toilets, dressing rooms, several private terraces and at basement, games room, bar, sauna, cellar, apartment for staff and much more. Next to the pool we find covered dining room with barbecue area.