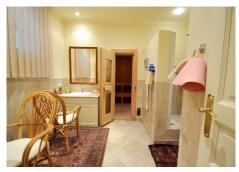

Impressive entrance with spectacular hall and elegant staircase with decorative paintings on walls. Large living room with separate dining room and exit to large covered porch with access to garden and pool. Fully equipped and furnished kitchen with central island and high-end appliances. 6 bedrooms, 6 bathrooms and 2 toilets, dressing rooms, several private terraces and at basement, games room, bar, sauna, cellar, apartment for staff and much more. Next to the pool we find covered dining room with barbecue area.