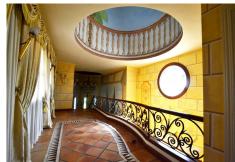

Impressive entrance with spectacular hall and elegant staircase with decorative paintings on walls. Large living room with separate dining room and exit to large covered porch with access to garden and pool. Fully equipped and furnished kitchen with central island and high-end appliances. 6 bedrooms, 6 bathrooms and 2 toilets, dressing rooms, several private terraces and at basement, games room, bar, sauna, cellar, apartment for staff and much more. Next to the pool we find covered dining room with barbecue area.