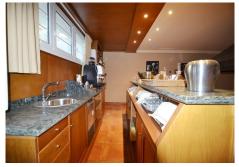

Impressive entrance with spectacular hall and elegant staircase with decorative paintings on walls. Large living room with separate dining room and exit to large covered porch with access to garden and pool. Fully equipped and furnished kitchen with central island and high-end appliances. 6 bedrooms, 6 bathrooms and 2 toilets, dressing rooms, several private terraces and at basement, games room, bar, sauna, cellar, apartment for staff and much more. Next to the pool we find covered dining room with barbecue area.