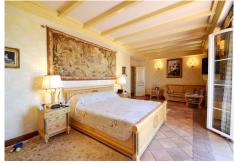

Impressive entrance with spectacular hall and elegant staircase with decorative paintings on walls. Large living room with separate dining room and exit to large covered porch with access to garden and pool. Fully equipped and furnished kitchen with central island and high-end appliances. 6 bedrooms, 6 bathrooms and 2 toilets, dressing rooms, several private terraces and at basement, games room, bar, sauna, cellar, apartment for staff and much more. Next to the pool we find covered dining room with barbecue area.