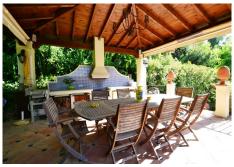

Impressive entrance with spectacular hall and elegant staircase with decorative paintings on walls. Large living room with separate dining room and exit to large covered porch with access to garden and pool. Fully equipped and furnished kitchen with central island and high-end appliances. 6 bedrooms, 6 bathrooms and 2 toilets, dressing rooms, several private terraces and at basement, games room, bar, sauna, cellar, apartment for staff and much more. Next to the pool we find covered dining room with barbecue area.