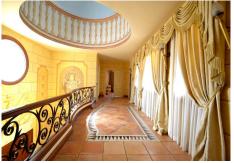

Impressive entrance with spectacular hall and elegant staircase with decorative paintings on walls. Large living room with separate dining room and exit to large covered porch with access to garden and pool. Fully equipped and furnished kitchen with central island and high-end appliances. 6 bedrooms, 6 bathrooms and 2 toilets, dressing rooms, several private terraces and at basement, games room, bar, sauna, cellar, apartment for staff and much more. Next to the pool we find covered dining room with barbecue area.