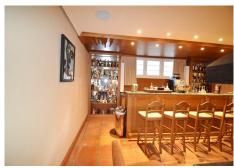

Impressive entrance with spectacular hall and elegant staircase with decorative paintings on walls. Large living room with separate dining room and exit to large covered porch with access to garden and pool. Fully equipped and furnished kitchen with central island and high-end appliances. 6 bedrooms, 6 bathrooms and 2 toilets, dressing rooms, several private terraces and at basement, games room, bar, sauna, cellar, apartment for staff and much more. Next to the pool we find covered dining room with barbecue area.