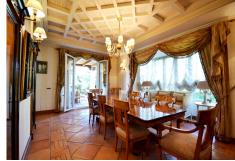

Impressive entrance with spectacular hall and elegant staircase with decorative paintings on walls. Large living room with separate dining room and exit to large covered porch with access to garden and pool. Fully equipped and furnished kitchen with central island and high-end appliances. 6 bedrooms, 6 bathrooms and 2 toilets, dressing rooms, several private terraces and at basement, games room, bar, sauna, cellar, apartment for staff and much more. Next to the pool we find covered dining room with barbecue area.