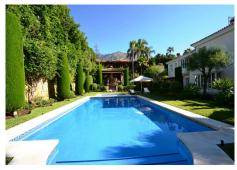

Impressive entrance with spectacular hall and elegant staircase with decorative paintings on walls. Large living room with separate dining room and exit to large covered porch with access to garden and pool. Fully equipped and furnished kitchen with central island and high-end appliances. 6 bedrooms, 6 bathrooms and 2 toilets, dressing rooms, several private terraces and at basement, games room, bar, sauna, cellar, apartment for staff and much more. Next to the pool we find covered dining room with barbecue area.