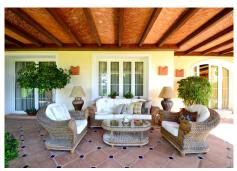

Impressive entrance with spectacular hall and elegant staircase with decorative paintings on walls. Large living room with separate dining room and exit to large covered porch with access to garden and pool. Fully equipped and furnished kitchen with central island and high-end appliances. 6 bedrooms, 6 bathrooms and 2 toilets, dressing rooms, several private terraces and at basement, games room, bar, sauna, cellar, apartment for staff and much more. Next to the pool we find covered dining room with barbecue area.