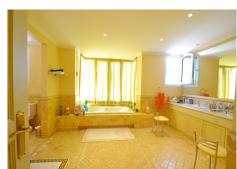

Impressive entrance with spectacular hall and elegant staircase with decorative paintings on walls. Large living room with separate dining room and exit to large covered porch with access to garden and pool. Fully equipped and furnished kitchen with central island and high-end appliances. 6 bedrooms, 6 bathrooms and 2 toilets, dressing rooms, several private terraces and at basement, games room, bar, sauna, cellar, apartment for staff and much more. Next to the pool we find covered dining room with barbecue area.