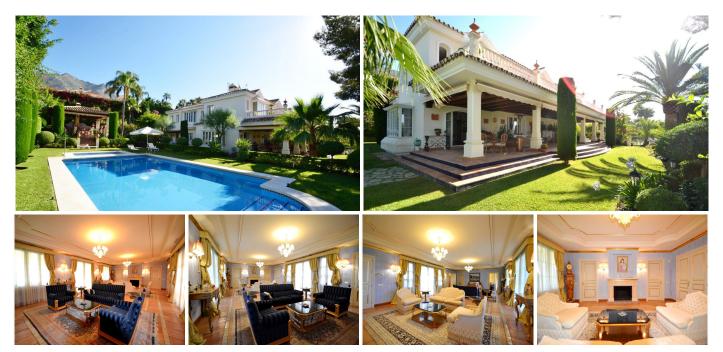

## Villa in Sierra Blanca

Incredible property in the most luxurious area of Marbella, Sierra Blanca, with fantastic panoramic sea views, to garden and mountains. The materials used in construction and interior decoration and design speak of the luxury status of the property.

Impressive entrance with spectacular hall and elegant staircase with decorative paintings on walls. Large living room with separate dining room and exit to large covered porch with access to garden and pool. Fully equipped and furnished kitchen with central island and high-end appliances. 6 bedrooms, 6 bathrooms and 2 toilets, dressing rooms, several private terraces and at basement, games room, bar, sauna, cellar, apartment for staff and much more. Next to the pool we find covered dining room with barbecue area.