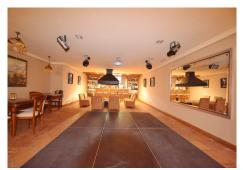

Impressive entrance with spectacular hall and elegant staircase with decorative paintings on walls. Large living room with separate dining room and exit to large covered porch with access to garden and pool. Fully equipped and furnished kitchen with central island and high-end appliances. 6 bedrooms, 6 bathrooms and 2 toilets, dressing rooms, several private terraces and at basement, games room, bar, sauna, cellar, apartment for staff and much more. Next to the pool we find covered dining room with barbecue area.