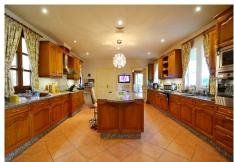

Impressive entrance with spectacular hall and elegant staircase with decorative paintings on walls. Large living room with separate dining room and exit to large covered porch with access to garden and pool. Fully equipped and furnished kitchen with central island and high-end appliances. 6 bedrooms, 6 bathrooms and 2 toilets, dressing rooms, several private terraces and at basement, games room, bar, sauna, cellar, apartment for staff and much more. Next to the pool we find covered dining room with barbecue area.