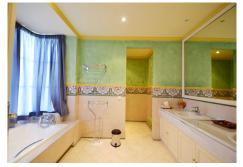

Impressive entrance with spectacular hall and elegant staircase with decorative paintings on walls. Large living room with separate dining room and exit to large covered porch with access to garden and pool. Fully equipped and furnished kitchen with central island and high-end appliances. 6 bedrooms, 6 bathrooms and 2 toilets, dressing rooms, several private terraces and at basement, games room, bar, sauna, cellar, apartment for staff and much more. Next to the pool we find covered dining room with barbecue area.