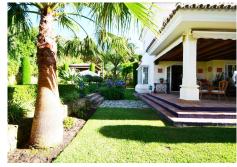

Impressive entrance with spectacular hall and elegant staircase with decorative paintings on walls. Large living room with separate dining room and exit to large covered porch with access to garden and pool. Fully equipped and furnished kitchen with central island and high-end appliances. 6 bedrooms, 6 bathrooms and 2 toilets, dressing rooms, several private terraces and at basement, games room, bar, sauna, cellar, apartment for staff and much more. Next to the pool we find covered dining room with barbecue area.