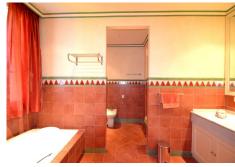

Impressive entrance with spectacular hall and elegant staircase with decorative paintings on walls. Large living room with separate dining room and exit to large covered porch with access to garden and pool. Fully equipped and furnished kitchen with central island and high-end appliances. 6 bedrooms, 6 bathrooms and 2 toilets, dressing rooms, several private terraces and at basement, games room, bar, sauna, cellar, apartment for staff and much more. Next to the pool we find covered dining room with barbecue area.