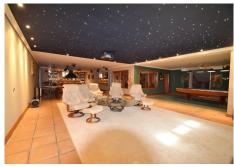

Impressive entrance with spectacular hall and elegant staircase with decorative paintings on walls. Large living room with separate dining room and exit to large covered porch with access to garden and pool. Fully equipped and furnished kitchen with central island and high-end appliances. 6 bedrooms, 6 bathrooms and 2 toilets, dressing rooms, several private terraces and at basement, games room, bar, sauna, cellar, apartment for staff and much more. Next to the pool we find covered dining room with barbecue area.