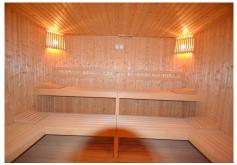

Impressive entrance with spectacular hall and elegant staircase with decorative paintings on walls. Large living room with separate dining room and exit to large covered porch with access to garden and pool. Fully equipped and furnished kitchen with central island and high-end appliances. 6 bedrooms, 6 bathrooms and 2 toilets, dressing rooms, several private terraces and at basement, games room, bar, sauna, cellar, apartment for staff and much more. Next to the pool we find covered dining room with barbecue area.