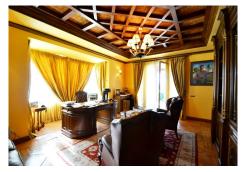

Impressive entrance with spectacular hall and elegant staircase with decorative paintings on walls. Large living room with separate dining room and exit to large covered porch with access to garden and pool. Fully equipped and furnished kitchen with central island and high-end appliances. 6 bedrooms, 6 bathrooms and 2 toilets, dressing rooms, several private terraces and at basement, games room, bar, sauna, cellar, apartment for staff and much more. Next to the pool we find covered dining room with barbecue area.