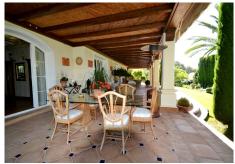

Impressive entrance with spectacular hall and elegant staircase with decorative paintings on walls. Large living room with separate dining room and exit to large covered porch with access to garden and pool. Fully equipped and furnished kitchen with central island and high-end appliances. 6 bedrooms, 6 bathrooms and 2 toilets, dressing rooms, several private terraces and at basement, games room, bar, sauna, cellar, apartment for staff and much more. Next to the pool we find covered dining room with barbecue area.