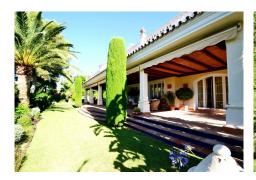

Impressive entrance with spectacular hall and elegant staircase with decorative paintings on walls. Large living room with separate dining room and exit to large covered porch with access to garden and pool. Fully equipped and furnished kitchen with central island and high-end appliances. 6 bedrooms, 6 bathrooms and 2 toilets, dressing rooms, several private terraces and at basement, games room, bar, sauna, cellar, apartment for staff and much more. Next to the pool we find covered dining room with barbecue area.