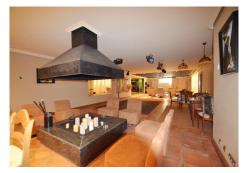

Impressive entrance with spectacular hall and elegant staircase with decorative paintings on walls. Large living room with separate dining room and exit to large covered porch with access to garden and pool. Fully equipped and furnished kitchen with central island and high-end appliances. 6 bedrooms, 6 bathrooms and 2 toilets, dressing rooms, several private terraces and at basement, games room, bar, sauna, cellar, apartment for staff and much more. Next to the pool we find covered dining room with barbecue area.