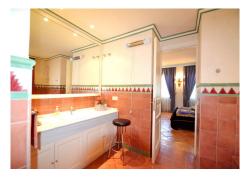

Impressive entrance with spectacular hall and elegant staircase with decorative paintings on walls. Large living room with separate dining room and exit to large covered porch with access to garden and pool. Fully equipped and furnished kitchen with central island and high-end appliances. 6 bedrooms, 6 bathrooms and 2 toilets, dressing rooms, several private terraces and at basement, games room, bar, sauna, cellar, apartment for staff and much more. Next to the pool we find covered dining room with barbecue area.