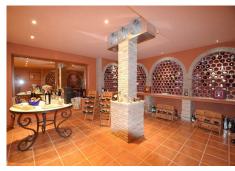

Impressive entrance with spectacular hall and elegant staircase with decorative paintings on walls. Large living room with separate dining room and exit to large covered porch with access to garden and pool. Fully equipped and furnished kitchen with central island and high-end appliances. 6 bedrooms, 6 bathrooms and 2 toilets, dressing rooms, several private terraces and at basement, games room, bar, sauna, cellar, apartment for staff and much more. Next to the pool we find covered dining room with barbecue area.