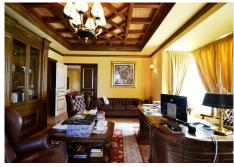

Impressive entrance with spectacular hall and elegant staircase with decorative paintings on walls. Large living room with separate dining room and exit to large covered porch with access to garden and pool. Fully equipped and furnished kitchen with central island and high-end appliances. 6 bedrooms, 6 bathrooms and 2 toilets, dressing rooms, several private terraces and at basement, games room, bar, sauna, cellar, apartment for staff and much more. Next to the pool we find covered dining room with barbecue area.