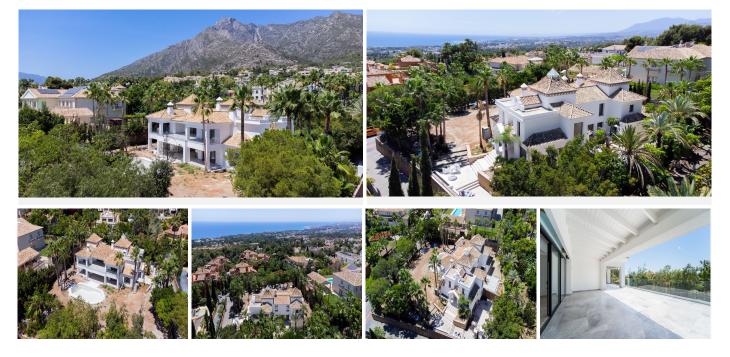

## HOUSE WITH SEA VIEWS IN SIERRA BLANCA

Sierra Blanca

Villa in Sierra Blanca, Marbella, activates a true sense of wellbeing. It has everything that defines a unique, distinguished lifestyle.

The stunning villa of 1106m2 built with the classic Andalusian architecture and tiled roof offers an incomparable mix of contemporary chic and traditional allure.

The property consists of 6 bedrooms + staff apartment and 9 bathrooms.

It will satisfy even the most demanding customers.

The mansion is a real work of art that combines elegance and comfort. It is built on the spacious 2.168m2 plot and provides a lot of privacy. A magnificent garden will be one of your favorite places for taking a walk and relaxing after a long day.