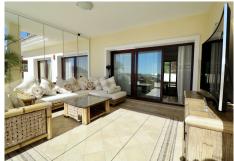

Upstairs is the master bedroom with a full bathroom, double marble top vanities, fitted wardrobes and open terrace with fantastic coastal views. There are two other bedrooms each with en-suite bathrooms. terrace with the master bedroom facing north with views of the shell equipped with kitchen.