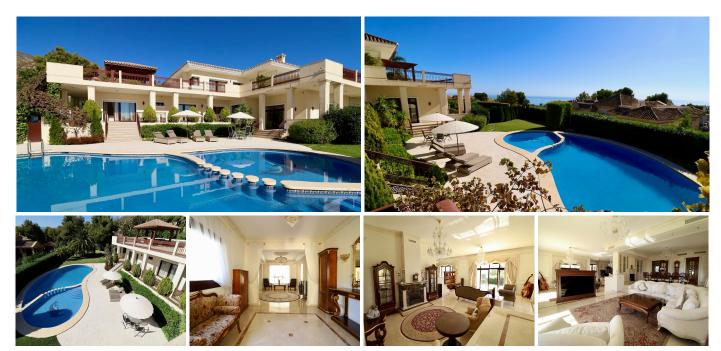

## HOUSE WITH SEA VIEWS IN SIERRA BLANCA

Sierra Blanca

REF# R4181479 - €6,950,000

6 Beds

6 Baths

1160 m² Built

2700 m<sup>2</sup> Plot

250 m<sup>2</sup> Terrace

Located in one of the most sought after residential areas of Marbella, Sierra Blanca, this immaculate and sunny villa was built with great attention to detail. Due to its secluded position the property enjoys privacy and tranquillity, and its elevated position allows for relaxing views across the intermittent areas and out to sea. The views of Sierra Blanca and its proximity to the center of Marbella (only 3 km) have made this area very popular among those seeking tranquility and security (there is 24-hour security, surveillance cameras and the area is closed by the night with security barriers). Proximity to all services and beaches.

The ground floor features a high ceilinged entrance hall comprising a staircase to the upper floor, a spacious lounge with access to the covered terrace and garden, lounge with a fireplace to the right and a separate formal dining room to the left of the lounge. The dining room is connected to the fully equipped kitchen with appliances and a dining table. Four bedrooms with private full baths on this level.

The outside area consists of a mature garden, illuminated and irrigated, with a swimming pool.