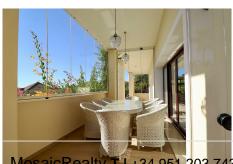

The ground floor features a high ceilinged entrance hall comprising a staircase to the upper floor, a spacious lounge with access to the covered terrace and garden, lounge with a fireplace to the right and a separate formal dining room to the left of the lounge. The dining room is connected to the fully equipped kitchen with appliances and a dining table. Four bedrooms with private full baths on this level.