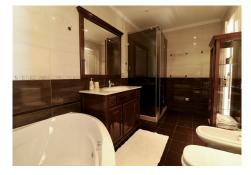

The ground floor features a high ceilinged entrance hall comprising a staircase to the upper floor, a spacious lounge with access to the covered terrace and garden, lounge with a fireplace to the right and a separate formal dining room to the left of the lounge. The dining room is connected to the fully equipped kitchen with appliances and a dining table. Four bedrooms with private full baths on this level.

Upstairs is the master bedroom with a full bathroom, double marble top vanities, fitted wardrobes and open terrace with fantastic coastal views. There are two other bedrooms each with en-suite bathrooms. terrace with the master bedroom facing north with views of the shell equipped with kitchen.