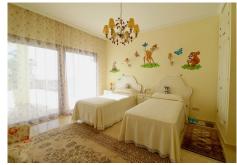

The ground floor features a high ceilinged entrance hall comprising a staircase to the upper floor, a spacious lounge with access to the covered terrace and garden, lounge with a fireplace to the right and a separate formal dining room to the left of the lounge. The dining room is connected to the fully equipped kitchen with appliances and a dining table. Four bedrooms with private full baths on this level.

Upstairs is the master bedroom with a full bathroom, double marble top vanities, fitted wardrobes and open terrace with fantastic coastal views. There are two other bedrooms each with en-suite bathrooms. terrace with the master bedroom facing north with views of the shell equipped with kitchen.