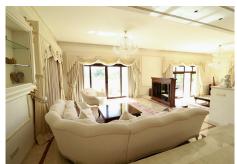

The ground floor features a high ceilinged entrance hall comprising a staircase to the upper floor, a spacious lounge with access to the covered terrace and garden, lounge with a fireplace to the right and a separate formal dining room to the left of the lounge. The dining room is connected to the fully equipped kitchen with appliances and a dining table. Four bedrooms with private full baths on this level.