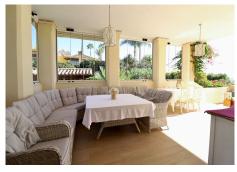

The ground floor features a high ceilinged entrance hall comprising a staircase to the upper floor, a spacious lounge with access to the covered terrace and garden, lounge with a fireplace to the right and a separate formal dining room to the left of the lounge. The dining room is connected to the fully equipped kitchen with appliances and a dining table. Four bedrooms with private full baths on this level.