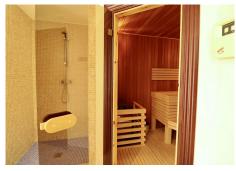

The lower level includes staff accommodation with lounge, bedroom and shower, toilet, garage for two cars, storage areas, large entertainment room with bar area and TV room, sauna, Jacuzzi.

Hot water with underfloor heating throughout the house, hot / cold air conditioning, wooden carpentry with double glazing and marble flooring throughout the house.