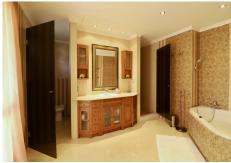

The ground floor features a high ceilinged entrance hall comprising a staircase to the upper floor, a spacious lounge with access to the covered terrace and garden, lounge with a fireplace to the right and a separate formal dining room to the left of the lounge. The dining room is connected to the fully equipped kitchen with appliances and a dining table. Four bedrooms with private full baths on this level.

Upstairs is the master bedroom with a full bathroom, double marble top vanities, fitted wardrobes and open terrace with fantastic coastal views. There are two other bedrooms each with en-suite bathrooms. terrace with the master bedroom facing north with views of the shell equipped with kitchen.