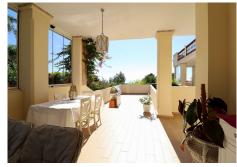

The ground floor features a high ceilinged entrance hall comprising a staircase to the upper floor, a spacious lounge with access to the covered terrace and garden, lounge with a fireplace to the right and a separate formal dining room to the left of the lounge. The dining room is connected to the fully equipped kitchen with appliances and a dining table. Four bedrooms with private full baths on this level.