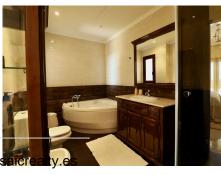

The ground floor features a high ceilinged entrance hall comprising a staircase to the upper floor, a spacious lounge with access to the covered terrace and garden, lounge with a fireplace to the right and a separate formal dining room to the left of the lounge. The dining room is connected to the fully equipped kitchen with appliances and a dining table. Four bedrooms with private full baths on this level.

Upstairs is the master bedroom with a full bathroom, double marble top vanities, fitted wardrobes and open terrace with fantastic coastal views. There are two other bedrooms each with en-suite bathrooms. terrace with the master bedroom facing north with views of the shell equipped with kitchen.