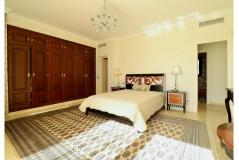

The ground floor features a high ceilinged entrance hall comprising a staircase to the upper floor, a spacious lounge with access to the covered terrace and garden, lounge with a fireplace to the right and a separate formal dining room to the left of the lounge. The dining room is connected to the fully equipped kitchen with appliances and a dining table. Four bedrooms with private full baths on this level.

Upstairs is the master bedroom with a full bathroom, double marble top vanities, fitted wardrobes and open terrace with fantastic coastal views. There are two other bedrooms each with en-suite bathrooms. terrace with the master bedroom facing north with views of the shell equipped with kitchen.