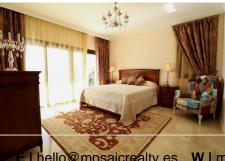

Upstairs is the master bedroom with a full bathroom, double marble top vanities, fitted wardrobes and open terrace with fantastic coastal views. There are two other bedrooms each with en-suite bathrooms. terrace with the master bedroom facing north with views of the shell equipped with kitchen.