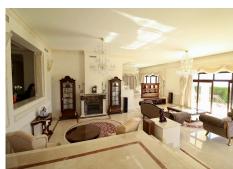

The ground floor features a high ceilinged entrance hall comprising a staircase to the upper floor, a spacious lounge with access to the covered terrace and garden, lounge with a fireplace to the right and a separate formal dining room to the left of the lounge. The dining room is connected to the fully equipped kitchen with appliances and a dining table. Four bedrooms with private full baths on this level.