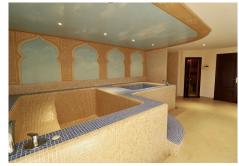

The lower level includes staff accommodation with lounge, bedroom and shower, toilet, garage for two cars, storage areas, large entertainment room with bar area and TV room, sauna, Jacuzzi.

Hot water with underfloor heating throughout the house, hot / cold air conditioning, wooden carpentry with double glazing and marble flooring throughout the house.