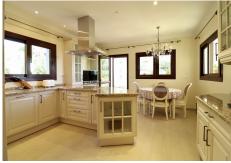

The ground floor features a high ceilinged entrance hall comprising a staircase to the upper floor, a spacious lounge with access to the covered terrace and garden, lounge with a fireplace to the right and a separate formal dining room to the left of the lounge. The dining room is connected to the fully equipped kitchen with appliances and a dining table. Four bedrooms with private full baths on this level.