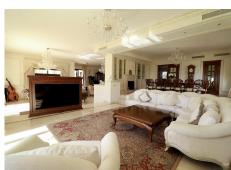

The ground floor features a high ceilinged entrance hall comprising a staircase to the upper floor, a spacious lounge with access to the covered terrace and garden, lounge with a fireplace to the right and a separate formal dining room to the left of the lounge. The dining room is connected to the fully equipped kitchen with appliances and a dining table. Four bedrooms with private full baths on this level.