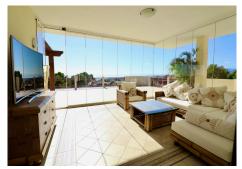

The ground floor features a high ceilinged entrance hall comprising a staircase to the upper floor, a spacious lounge with access to the covered terrace and garden, lounge with a fireplace to the right and a separate formal dining room to the left of the lounge. The dining room is connected to the fully equipped kitchen with appliances and a dining table. Four bedrooms with private full baths on this level.