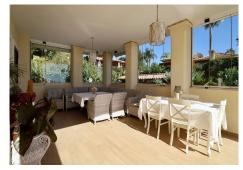

The ground floor features a high ceilinged entrance hall comprising a staircase to the upper floor, a spacious lounge with access to the covered terrace and garden, lounge with a fireplace to the right and a separate formal dining room to the left of the lounge. The dining room is connected to the fully equipped kitchen with appliances and a dining table. Four bedrooms with private full baths on this level.