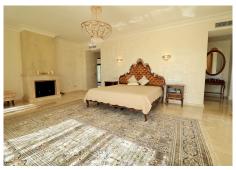

Upstairs is the master bedroom with a full bathroom, double marble top vanities, fitted wardrobes and open terrace with fantastic coastal views. There are two other bedrooms each with en-suite bathrooms. terrace with the master bedroom facing north with views of the shell equipped with kitchen.