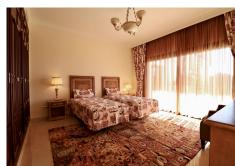

The ground floor features a high ceilinged entrance hall comprising a staircase to the upper floor, a spacious lounge with access to the covered terrace and garden, lounge with a fireplace to the right and a separate formal dining room to the left of the lounge. The dining room is connected to the fully equipped kitchen with appliances and a dining table. Four bedrooms with private full baths on this level.

Upstairs is the master bedroom with a full bathroom, double marble top vanities, fitted wardrobes and open terrace with fantastic coastal views. There are two other bedrooms each with en-suite bathrooms. terrace with the master bedroom facing north with views of the shell equipped with kitchen.