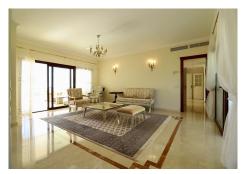

The ground floor features a high ceilinged entrance hall comprising a staircase to the upper floor, a spacious lounge with access to the covered terrace and garden, lounge with a fireplace to the right and a separate formal dining room to the left of the lounge. The dining room is connected to the fully equipped kitchen with appliances and a dining table. Four bedrooms with private full baths on this level.