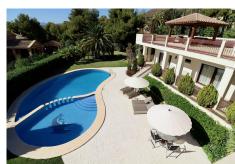

The outside area consists of a mature garden, illuminated and irrigated, with a swimming pool.