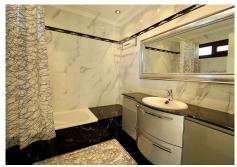

The ground floor features a high ceilinged entrance hall comprising a staircase to the upper floor, a spacious lounge with access to the covered terrace and garden, lounge with a fireplace to the right and a separate formal dining room to the left of the lounge. The dining room is connected to the fully equipped kitchen with appliances and a dining table. Four bedrooms with private full baths on this level.

Upstairs is the master bedroom with a full bathroom, double marble top vanities, fitted wardrobes and open terrace with fantastic coastal views. There are two other bedrooms each with en-suite bathrooms. terrace with the master bedroom facing north with views of the shell equipped with kitchen.