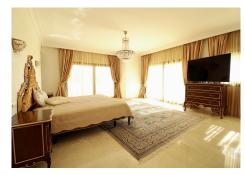

Upstairs is the master bedroom with a full bathroom, double marble top vanities, fitted wardrobes and open terrace with fantastic coastal views. There are two other bedrooms each with en-suite bathrooms. terrace with the master bedroom facing north with views of the shell equipped with kitchen.