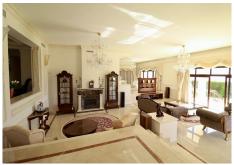

The ground floor features a high ceilinged entrance hall comprising a staircase to the upper floor, a spacious lounge with access to the covered terrace and garden, lounge with a fireplace to the right and a separate formal dining room to the left of the lounge. The dining room is connected to the fully equipped kitchen with appliances and a dining table. Four bedrooms with private full baths on this level.