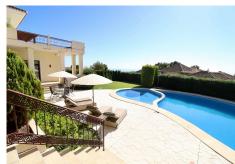

The outside area consists of a mature garden, illuminated and irrigated, with a swimming pool.