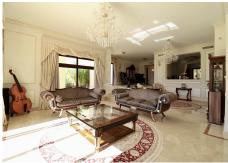

The ground floor features a high ceilinged entrance hall comprising a staircase to the upper floor, a spacious lounge with access to the covered terrace and garden, lounge with a fireplace to the right and a separate formal dining room to the left of the lounge. The dining room is connected to the fully equipped kitchen with appliances and a dining table. Four bedrooms with private full baths on this level.