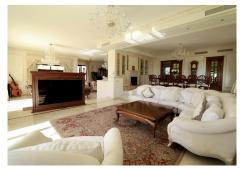

The ground floor features a high ceilinged entrance hall comprising a staircase to the upper floor, a spacious lounge with access to the covered terrace and garden, lounge with a fireplace to the right and a separate formal dining room to the left of the lounge. The dining room is connected to the fully equipped kitchen with appliances and a dining table. Four bedrooms with private full baths on this level.