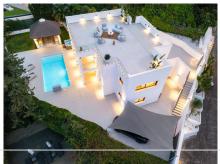

This is a low-maintenance home, with 6 bedrooms with en-suite bathrooms plus 2 guest restrooms, and 2 living rooms distributed over two floors. On the entrance floor a spacious living room with open views and 3 bedrooms with en-suite bathrooms. On the lower floor an

open plan kitchen with living room leads out to the pool, a gazebo, jacuzzi and an outside dining area. Carport parking for 1-2 cars.

Waking up to unbeatable views of La Concha, having a coffee with views to the sea, and enjoying the privacy of your garden while listening to the intoxicating sound of the waterfall from the refreshing pool is what this villa offers. Along with the spacious rooftop lounge with stunning views to La Concha this home is perfect for entertaining your guests and a very good investment as a holiday rental as well. El Toro is a must