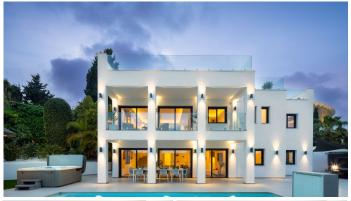

## HOUSE WITH SEA VIEWS IN PUERTO BANÚS

Puerto Banús

REF# R4682065 - €2,195,000

Beds

6 Baths

240 m<sup>2</sup> Built

696 m<sup>2</sup> Plot

163 m<sup>2</sup> Terrace

A vibrant villa in the epicenter of Nueva Andalucía. El Toro has a modern design and a spacious layout, located a stone's throw from the bullring and Centro Plaza. Close to numerous restaurants, shops with walking distance to Puerto Banus and the beach makes this the perfect location for those you enjoy Marbella's social life and want to be in the mix.

This is a low-maintenance home, with 6 bedrooms with en-suite bathrooms plus 2 guest restrooms, and 2 living rooms distributed over two floors. On the entrance floor a spacious living room with open views and 3 bedrooms with en-suite bathrooms. On the lower floor an

open plan kitchen with living room leads out to the pool, a gazebo, jacuzzi and an outside dining area. Carport parking for 1-2 cars.

Waking up to unbeatable views of La Concha, having a coffee with views to the sea, and enjoying the privacy of your garden while listening to the intoxicating sound of the waterfall from the refreshing pool is what this villa offers. Along with the spacious rooftop lounge with stunning views to La Concha this home is perfect for entertaining your guests and a very good investment as a holiday rental as well. El Toro is a must