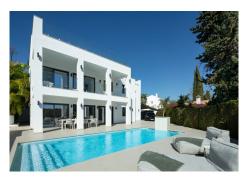

This is a low-maintenance home, with 6 bedrooms with en-suite bathrooms plus 2 guest restrooms, and 2 living rooms distributed over two floors. On the entrance floor a spacious living room with open views and 3 bedrooms with en-suite bathrooms. On the lower floor an

open plan kitchen with living room leads out to the pool, a gazebo, jacuzzi and an outside dining area. Carport parking for 1-2 cars.

Waking up to unbeatable views of La Concha, having a coffee with views to the sea, and enjoying the privacy of your garden while listening to the intoxicating sound of the waterfall from the refreshing pool is what this villa offers. Along with the spacious rooftop lounge with stunning views to La Concha this home is perfect for entertaining your guests and a very good investment as a holiday rental as well. El Toro is a must