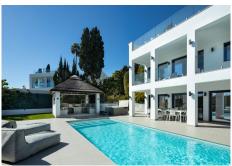

## HOUSE WITH SEA VIEWS IN PUERTO BANÚS

Puerto Banús

REF# R4682065 - €2,195,000

Beds

6 Baths

240 m<sup>2</sup> Built

696 m<sup>2</sup> Plot

163 m<sup>2</sup> Terrace

A vibrant villa in the epicenter of Nueva Andalucía. El Toro has a modern design and a spacious layout, located a stone's throw from the bullring and Centro Plaza. Close to numerous restaurants, shops with walking distance to Puerto Banus and the beach makes this the perfect location for those you enjoy Marbella's social life and want to be in the mix.

This is a low-maintenance home, with 6 bedrooms with en-suite bathrooms plus 2 guest restrooms, and 2 living rooms distributed over two floors. On the entrance floor a spacious living room with open views and 3 bedrooms with en-suite bathrooms. On the lower floor an

open plan kitchen with living room leads out to the pool, a gazebo, jacuzzi and an outside dining area. Carport parking for 1-2 cars.

Waking up to unbeatable views of La Concha, having a coffee with views to the sea, and enjoying the privacy of your garden while listening to the intoxicating sound of the waterfall from the refreshing pool is what this villa offers. Along with the spacious rooftop lounge with stunning views to La Concha this home is perfect for entertaining your guests and a very good investment as a holiday rental as well. El Toro is a must