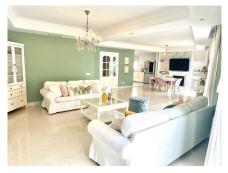

## REF# R5017267 - €559,000

Beds

2 Baths

340 m<sup>2</sup> Built

20 m<sup>2</sup> Terrace

Detached house, ready to move in, with 4 bedrooms, located in the centre of Ojén, Málaga (Costa del Sol), with shops and a bakery nearby, and just a 15-minute drive from Marbella! On the ground floor, there is a commercial space that can easily be converted into a private garage. On the first floor, you'll find a spacious and bright living/dining room with a fireplace and large south-facing balconies – perfect for family gatherings. The recently renovated kitchen is fully equipped with a ceramic hob, oven, microwave, American fridge, and plenty of storage cabinets. On the same floor, there is a complete bathroom with shower and a room with built-in wardrobes. On the second floor, you'll find the large master bedroom, south-facing, with an integrated dressing area. There are also two additional bedrooms, both with built-in wardrobes. The bathroom on this floor is very spacious, featuring a shower, bathtub, double sink with generous built-in storage, and a large mirror. The attic offers a storage area and laundry room. From here, there is access to the sunny terrace with sea and mountain views.