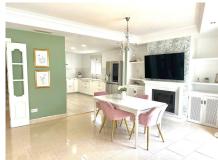

## REF# R5017267 - €559,000

Beds

2 Baths

340 m<sup>2</sup> Built

20 m<sup>2</sup> Terrace

Detached house, ready to move in, with 4 bedrooms, located in the centre of Ojén, Málaga (Costa del Sol), with shops and a bakery nearby, and just a 15-minute drive from Marbella! On the ground floor, there is a commercial space that can easily be converted into a private garage. On the first floor, you'll find a spacious and bright living/dining room with a fireplace and large south-facing balconies – perfect for family gatherings. The recently renovated kitchen is fully equipped with a ceramic hob, oven, microwave, American fridge, and plenty of storage cabinets. On the same floor, there is a complete bathroom with shower and a room with built-in wardrobes. On the second floor, you'll find the large master bedroom, south-facing, with an integrated dressing area. There are also two additional bedrooms, both with built-in wardrobes. The bathroom on this floor is very spacious, featuring a shower, bathtub, double sink with generous built-in storage, and a large mirror. The attic offers a storage area and laundry room. From here, there is access to the sunny terrace with sea and mountain views.