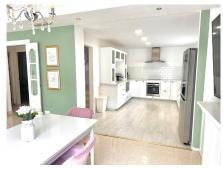

## REF# R5017267 - €559,000

Beds

2 Baths

340 m<sup>2</sup> Built

20 m<sup>2</sup> Terrace

Detached house, ready to move in, with 4 bedrooms, located in the centre of Ojén, Málaga (Costa del Sol), with shops and a bakery nearby, and just a 15-minute drive from Marbella! On the ground floor, there is a commercial space that can easily be converted into a private garage. On the first floor, you'll find a spacious and bright living/dining room with a fireplace and large south-facing balconies – perfect for family gatherings. The recently renovated kitchen is fully equipped with a ceramic hob, oven, microwave, American fridge, and plenty of storage cabinets. On the same floor, there is a complete bathroom with shower and a room with built-in wardrobes. On the second floor, you'll find the large master bedroom, south-facing, with an integrated dressing area. There are also two additional bedrooms, both with built-in wardrobes. The bathroom on this floor is very spacious, featuring a shower, bathtub, double sink with generous built-in storage, and a large mirror. The attic offers a storage area and laundry room. From here, there is access to the sunny terrace with sea and mountain views.