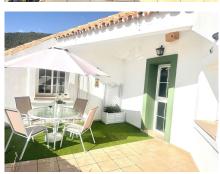

## REF# R5017267 - €559,000

Beds

2 Baths

340 m<sup>2</sup> Built

20 m<sup>2</sup> Terrace

Detached house, ready to move in, with 4 bedrooms, located in the centre of Ojén, Málaga (Costa del Sol), with shops and a bakery nearby, and just a 15-minute drive from Marbella! On the ground floor, there is a commercial space that can easily be converted into a private garage. On the first floor, you'll find a spacious and bright living/dining room with a fireplace and large south-facing balconies – perfect for family gatherings. The recently renovated kitchen is fully equipped with a ceramic hob, oven, microwave, American fridge, and plenty of storage cabinets. On the same floor, there is a complete bathroom with shower and a room with built-in wardrobes. On the second floor, you'll find the large master bedroom, south-facing, with an integrated dressing area. There are also two additional bedrooms, both with built-in wardrobes. The bathroom on this floor is very spacious, featuring a shower, bathtub, double sink with generous built-in storage, and a large mirror. The attic offers a storage area and laundry room. From here, there is access to the sunny terrace with sea and mountain views.