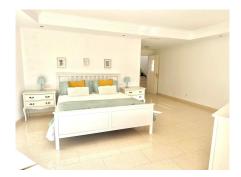

## REF# R5017267 - €559,000

Beds

2 Baths

340 m<sup>2</sup> Built

20 m<sup>2</sup> Terrace

Detached house, ready to move in, with 4 bedrooms, located in the centre of Ojén, Málaga (Costa del Sol), with shops and a bakery nearby, and just a 15-minute drive from Marbella! On the ground floor, there is a commercial space that can easily be converted into a private garage. On the first floor, you'll find a spacious and bright living/dining room with a fireplace and large south-facing balconies – perfect for family gatherings. The recently renovated kitchen is fully equipped with a ceramic hob, oven, microwave, American fridge, and plenty of storage cabinets. On the same floor, there is a complete bathroom with shower and a room with built-in wardrobes. On the second floor, you'll find the large master bedroom, south-facing, with an integrated dressing area. There are also two additional bedrooms, both with built-in wardrobes. The bathroom on this floor is very spacious, featuring a shower, bathtub, double sink with generous built-in storage, and a large mirror. The attic offers a storage area and laundry room. From here, there is access to the sunny terrace with sea and mountain views.