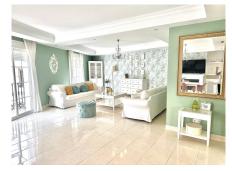

## REF# R5017267 - €559,000

Beds

2 Baths

340 m<sup>2</sup> Built

20 m<sup>2</sup> Terrace

Detached house, ready to move in, with 4 bedrooms, located in the centre of Ojén, Málaga (Costa del Sol), with shops and a bakery nearby, and just a 15-minute drive from Marbella! On the ground floor, there is a commercial space that can easily be converted into a private garage. On the first floor, you'll find a spacious and bright living/dining room with a fireplace and large south-facing balconies – perfect for family gatherings. The recently renovated kitchen is fully equipped with a ceramic hob, oven, microwave, American fridge, and plenty of storage cabinets. On the same floor, there is a complete bathroom with shower and a room with built-in wardrobes. On the second floor, you'll find the large master bedroom, south-facing, with an integrated dressing area. There are also two additional bedrooms, both with built-in wardrobes. The bathroom on this floor is very spacious, featuring a shower, bathtub, double sink with generous built-in storage, and a large mirror. The attic offers a storage area and laundry room. From here, there is access to the sunny terrace with sea and mountain views.