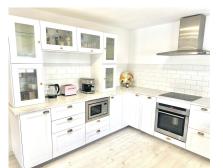

## REF# R5017267 - €559,000

Beds

2 Baths

340 m<sup>2</sup> Built

20 m<sup>2</sup> Terrace

Detached house, ready to move in, with 4 bedrooms, located in the centre of Ojén, Málaga (Costa del Sol), with shops and a bakery nearby, and just a 15-minute drive from Marbella! On the ground floor, there is a commercial space that can easily be converted into a private garage. On the first floor, you'll find a spacious and bright living/dining room with a fireplace and large south-facing balconies – perfect for family gatherings. The recently renovated kitchen is fully equipped with a ceramic hob, oven, microwave, American fridge, and plenty of storage cabinets. On the same floor, there is a complete bathroom with shower and a room with built-in wardrobes. On the second floor, you'll find the large master bedroom, south-facing, with an integrated dressing area. There are also two additional bedrooms, both with built-in wardrobes. The bathroom on this floor is very spacious, featuring a shower, bathtub, double sink with generous built-in storage, and a large mirror. The attic offers a storage area and laundry room. From here, there is access to the sunny terrace with sea and mountain views.