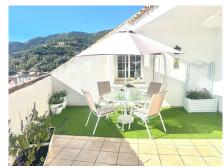

## REF# R5017267 - €559,000

Beds

2 Baths

340 m<sup>2</sup> Built

20 m<sup>2</sup> Terrace

Detached house, ready to move in, with 4 bedrooms, located in the centre of Ojén, Málaga (Costa del Sol), with shops and a bakery nearby, and just a 15-minute drive from Marbella! On the ground floor, there is a commercial space that can easily be converted into a private garage. On the first floor, you'll find a spacious and bright living/dining room with a fireplace and large south-facing balconies – perfect for family gatherings. The recently renovated kitchen is fully equipped with a ceramic hob, oven, microwave, American fridge, and plenty of storage cabinets. On the same floor, there is a complete bathroom with shower and a room with built-in wardrobes. On the second floor, you'll find the large master bedroom, south-facing, with an integrated dressing area. There are also two additional bedrooms, both with built-in wardrobes. The bathroom on this floor is very spacious, featuring a shower, bathtub, double sink with generous built-in storage, and a large mirror. The attic offers a storage area and laundry room. From here, there is access to the sunny terrace with sea and mountain views.