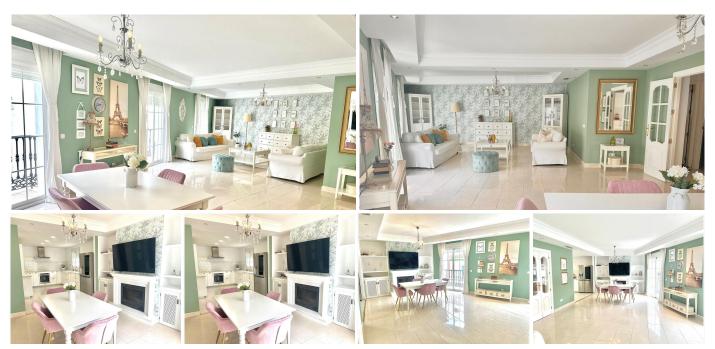

## REF# R5017267 - €559,000

Beds

2 Baths

340 m<sup>2</sup> Built

20 m<sup>2</sup> Terrace

Detached house, ready to move in, with 4 bedrooms, located in the centre of Ojén, Málaga (Costa del Sol), with shops and a bakery nearby, and just a 15-minute drive from Marbella! On the ground floor, there is a commercial space that can easily be converted into a private garage. On the first floor, you'll find a spacious and bright living/dining room with a fireplace and large south-facing balconies – perfect for family gatherings. The recently renovated kitchen is fully equipped with a ceramic hob, oven, microwave, American fridge, and plenty of storage cabinets. On the same floor, there is a complete bathroom with shower and a room with built-in wardrobes. On the second floor, you'll find the large master bedroom, south-facing, with an integrated dressing area. There are also two additional bedrooms, both with built-in wardrobes. The bathroom on this floor is very spacious, featuring a shower, bathtub, double sink with generous built-in storage, and a large mirror. The attic offers a storage area and laundry room. From here, there is access to the sunny terrace with sea and mountain views.