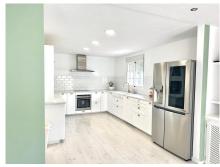

## REF# R5017267 - €559,000

Beds

2 Baths

340 m<sup>2</sup> Built

20 m<sup>2</sup> Terrace

Detached house, ready to move in, with 4 bedrooms, located in the centre of Ojén, Málaga (Costa del Sol), with shops and a bakery nearby, and just a 15-minute drive from Marbella! On the ground floor, there is a commercial space that can easily be converted into a private garage. On the first floor, you'll find a spacious and bright living/dining room with a fireplace and large south-facing balconies – perfect for family gatherings. The recently renovated kitchen is fully equipped with a ceramic hob, oven, microwave, American fridge, and plenty of storage cabinets. On the same floor, there is a complete bathroom with shower and a room with built-in wardrobes. On the second floor, you'll find the large master bedroom, south-facing, with an integrated dressing area. There are also two additional bedrooms, both with built-in wardrobes. The bathroom on this floor is very spacious, featuring a shower, bathtub, double sink with generous built-in storage, and a large mirror. The attic offers a storage area and laundry room. From here, there is access to the sunny terrace with sea and mountain views.