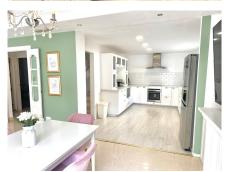

## REF# R5017267 - €559,000

Beds

2 Baths

340 m<sup>2</sup> Built

20 m<sup>2</sup> Terrace

Detached house, ready to move in, with 4 bedrooms, located in the centre of Ojén, Málaga (Costa del Sol), with shops and a bakery nearby, and just a 15-minute drive from Marbella! On the ground floor, there is a commercial space that can easily be converted into a private garage. On the first floor, you'll find a spacious and bright living/dining room with a fireplace and large south-facing balconies – perfect for family gatherings. The recently renovated kitchen is fully equipped with a ceramic hob, oven, microwave, American fridge, and plenty of storage cabinets. On the same floor, there is a complete bathroom with shower and a room with built-in wardrobes. On the second floor, you'll find the large master bedroom, south-facing, with an integrated dressing area. There are also two additional bedrooms, both with built-in wardrobes. The bathroom on this floor is very spacious, featuring a shower, bathtub, double sink with generous built-in storage, and a large mirror. The attic offers a storage area and laundry room. From here, there is access to the sunny terrace with sea and mountain views.