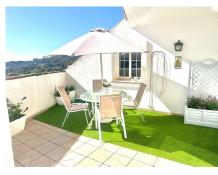

## REF# R5017267 - €559,000

Beds

2 Baths

340 m<sup>2</sup> Built

20 m<sup>2</sup> Terrace

Detached house, ready to move in, with 4 bedrooms, located in the centre of Ojén, Málaga (Costa del Sol), with shops and a bakery nearby, and just a 15-minute drive from Marbella! On the ground floor, there is a commercial space that can easily be converted into a private garage. On the first floor, you'll find a spacious and bright living/dining room with a fireplace and large south-facing balconies – perfect for family gatherings. The recently renovated kitchen is fully equipped with a ceramic hob, oven, microwave, American fridge, and plenty of storage cabinets. On the same floor, there is a complete bathroom with shower and a room with built-in wardrobes. On the second floor, you'll find the large master bedroom, south-facing, with an integrated dressing area. There are also two additional bedrooms, both with built-in wardrobes. The bathroom on this floor is very spacious, featuring a shower, bathtub, double sink with generous built-in storage, and a large mirror. The attic offers a storage area and laundry room. From here, there is access to the sunny terrace with sea and mountain views.