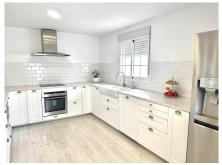

## REF# R5017267 - €559,000

Beds

2 Baths

340 m<sup>2</sup> Built

20 m<sup>2</sup> Terrace

Detached house, ready to move in, with 4 bedrooms, located in the centre of Ojén, Málaga (Costa del Sol), with shops and a bakery nearby, and just a 15-minute drive from Marbella! On the ground floor, there is a commercial space that can easily be converted into a private garage. On the first floor, you'll find a spacious and bright living/dining room with a fireplace and large south-facing balconies – perfect for family gatherings. The recently renovated kitchen is fully equipped with a ceramic hob, oven, microwave, American fridge, and plenty of storage cabinets. On the same floor, there is a complete bathroom with shower and a room with built-in wardrobes. On the second floor, you'll find the large master bedroom, south-facing, with an integrated dressing area. There are also two additional bedrooms, both with built-in wardrobes. The bathroom on this floor is very spacious, featuring a shower, bathtub, double sink with generous built-in storage, and a large mirror. The attic offers a storage area and laundry room. From here, there is access to the sunny terrace with sea and mountain views.