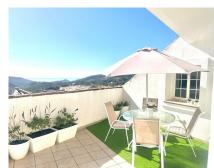

## REF# R5017267 - €559,000

Beds

2 Baths

340 m<sup>2</sup> Built

20 m<sup>2</sup> Terrace

Detached house, ready to move in, with 4 bedrooms, located in the centre of Ojén, Málaga (Costa del Sol), with shops and a bakery nearby, and just a 15-minute drive from Marbella! On the ground floor, there is a commercial space that can easily be converted into a private garage. On the first floor, you'll find a spacious and bright living/dining room with a fireplace and large south-facing balconies – perfect for family gatherings. The recently renovated kitchen is fully equipped with a ceramic hob, oven, microwave, American fridge, and plenty of storage cabinets. On the same floor, there is a complete bathroom with shower and a room with built-in wardrobes. On the second floor, you'll find the large master bedroom, south-facing, with an integrated dressing area. There are also two additional bedrooms, both with built-in wardrobes. The bathroom on this floor is very spacious, featuring a shower, bathtub, double sink with generous built-in storage, and a large mirror. The attic offers a storage area and laundry room. From here, there is access to the sunny terrace with sea and mountain views.