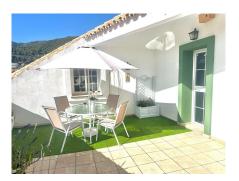

## REF# R5017267 - €559,000

Beds

2 Baths

340 m<sup>2</sup> Built

20 m<sup>2</sup> Terrace

Detached house, ready to move in, with 4 bedrooms, located in the centre of Ojén, Málaga (Costa del Sol), with shops and a bakery nearby, and just a 15-minute drive from Marbella! On the ground floor, there is a commercial space that can easily be converted into a private garage. On the first floor, you'll find a spacious and bright living/dining room with a fireplace and large south-facing balconies – perfect for family gatherings. The recently renovated kitchen is fully equipped with a ceramic hob, oven, microwave, American fridge, and plenty of storage cabinets. On the same floor, there is a complete bathroom with shower and a room with built-in wardrobes. On the second floor, you'll find the large master bedroom, south-facing, with an integrated dressing area. There are also two additional bedrooms, both with built-in wardrobes. The bathroom on this floor is very spacious, featuring a shower, bathtub, double sink with generous built-in storage, and a large mirror. The attic offers a storage area and laundry room. From here, there is access to the sunny terrace with sea and mountain views.