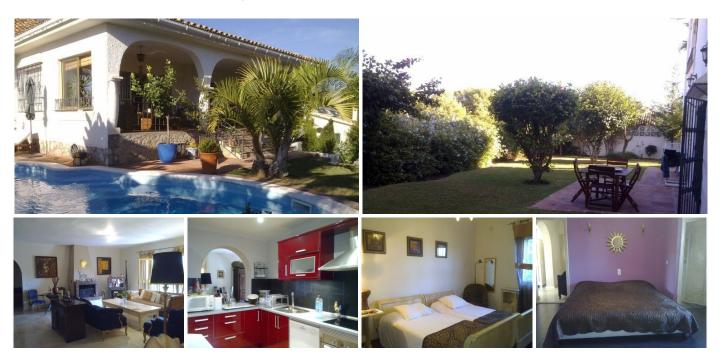

## REF# R151353 - €1,900,000

| 7    | 5     | 211 m² | 743 m² |
|------|-------|--------|--------|
| Beds | Baths | Built  | Plot   |

Detached villa near cumbres del Rodeo in Nueva Andalucia, only a short drive to Puerto Banus and the town of San Pedro. The property has had some renovation and offers 3 bedrooms on the ground floor, one of which has an ensuite bathroom, fully equipped kitchen and a comfortable living room with large covered terrace overlooking the garden & pool, ideal for alfresco dining. The garden is easily maintained with a heated saltwater swimming pool, and there is a large driveway leading to a double garage.