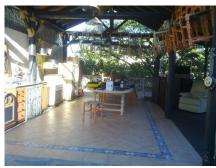

## REF# R151353 - €1,900,000

| 7    | 5     | 211 m² | 743 m² |
|------|-------|--------|--------|
| Beds | Baths | Built  | Plot   |

Detached villa near cumbres del Rodeo in Nueva Andalucia, only a short drive to Puerto Banus and the town of San Pedro. The property has had some renovation and offers 3 bedrooms on the ground floor, one of which has an ensuite bathroom, fully equipped kitchen and a comfortable living room with large covered terrace overlooking the garden & pool, ideal for alfresco dining. The garden is easily maintained with a heated saltwater swimming pool, and there is a large driveway leading to a double garage.