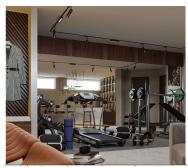

Latest luxury project of two villas. These last two villas have been designed by our architects, with a new exterior design with oblique columns and decorative panels with large windows facing the sea and the mountains. An amazing project!! This new project consists of 4 floors distributed: Basement floor with separate entrance from the house, consists of a large family room, 2 bedrooms and bathrooms, ensuite, sauna, gym, laundry room, interior patio and elevator to all floors of the house. On the first floor we have a double-height entrance and large windows with views that open onto a spacious living room with high-quality ceiling-high windows, a large kitchen with a large island. The kitchen includes all appliances and is from the SieMatic brand. From the kitchen it opens onto an area with pergolas and a garden... Large covered and open terraces with access to the 3x7 m2 pool and a chill out area next to the pool with a Jacuzzi. From this floor we enjoy spectacular sea views. On the upper floor we have the master bedroom with bathroom and dressing room and a fourth bedroom with bathroom with access to a large terrace with panoramic views of the sea and the mountains. On the top floor of the Solarium you can enjoy dreamy summer nights with panoramic views. The last solarium floor will delight on summer nights. Natural setting in the Mijas mountain range with enough light distance to see a starry sky at night. If you want to create an