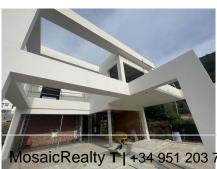

Latest luxury project of two villas. These last two villas have been designed by our architects, with a new exterior design with oblique columns and decorative panels with large windows facing the sea and the mountains. An amazing project!! This new project consists of 4 floors distributed: Basement floor with separate entrance from the house, consists of a large family room, 2 bedrooms and bathrooms, ensuite, sauna, gym, laundry room, interior patio and elevator to all floors of the house. On the first floor we have a double-height entrance and large windows with views that open onto a spacious living room with high-quality ceiling-high windows, a large kitchen with a large island. The kitchen includes all appliances and is from the SieMatic brand. From the kitchen it opens onto an area with pergolas and a garden... Large covered and open terraces with access to the 3x7 m2 pool and a chill out area next to the pool with a Jacuzzi. From this floor we enjoy spectacular sea views. On the upper floor we have the master bedroom with bathroom and dressing room and a fourth bedroom with bathroom with access to a large terrace with panoramic views of the sea and the mountains. On the top floor of the Solarium you can enjoy dreamy summer nights with panoramic views. The last solarium floor will delight on summer nights. Natural setting in the Mijas mountain range with enough light distance to see a starry sky at night. If you want to create an