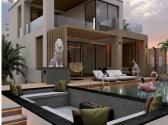

Latest luxury project of two villas. These last two villas have been designed by our architects, with a new exterior design with oblique columns and decorative panels with large windows facing the sea and the mountains. An amazing project!! This new project consists of 4 floors distributed: Basement floor with separate entrance from the house, consists of a large family room, 2 bedrooms and bathrooms, ensuite, sauna, gym, laundry room, interior patio and elevator to all floors of the house. On the first floor we have a double-height entrance and large windows with views that open onto a spacious living room with high-quality ceiling-high windows, a large kitchen with a large island. The kitchen includes all appliances and is from the SieMatic brand. From the kitchen it opens onto an area with pergolas and a garden... Large covered and open terraces with access to the 3x7 m2 pool and a chill out area next to the pool with a Jacuzzi. From this floor we enjoy spectacular sea views. On the upper floor we have the master bedroom with bathroom and dressing room and a fourth bedroom with bathroom with access to a large terrace with panoramic views of the sea and the mountains. On the top floor of the Solarium you can enjoy dreamy summer nights with panoramic views. The last solarium floor will delight on summer nights. Natural setting in the Mijas mountain range with enough light distance to see a starry sky at night. If you want to create an