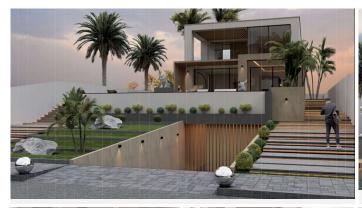

Latest luxury project of two villas. These last two villas have been designed by our architects, with a new exterior design with oblique columns and decorative panels with large windows facing the sea and the mountains. An amazing project!! This new project consists of 4 floors distributed: Basement floor with separate entrance from the house, consists of a large family room, 2 bedrooms and bathrooms, ensuite, sauna, gym, laundry room, interior patio and elevator to all floors of the house. On the first floor we have a double-height entrance and large windows with views that open onto a spacious living room with high-quality ceiling-high windows, a large kitchen with a large island. The kitchen includes all appliances and is from the SieMatic brand. From the kitchen it opens onto an area with pergolas and a garden... Large covered and open terraces with access to the 3x7 m2 pool and a chill out area next to the pool with a Jacuzzi. From this floor we enjoy spectacular sea views. On the upper floor we have the master bedroom with bathroom and dressing room and a fourth bedroom with bathroom with access to a large terrace with panoramic views of the sea and the mountains. On the top floor of the Solarium you can enjoy dreamy summer nights with panoramic views. The last solarium floor will delight on summer nights. Natural setting in the Mijas mountain range with enough light distance to see a starry sky at night. If you want to create an