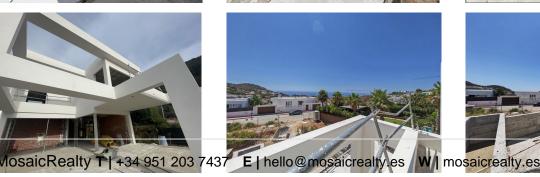

Latest luxury project of two villas. These last two villas have been designed by our architects, with a new exterior design with oblique columns and decorative panels with large windows facing the sea and the mountains. An amazing project!! This new project consists of 4 floors distributed: Basement floor with separate entrance from the house, consists of a large family room, 2 bedrooms and bathrooms, ensuite, sauna, gym, laundry room, interior patio and elevator to all floors of the house. On the first floor we have a double-height entrance and large windows with views that open onto a spacious living room with high-quality ceiling-high windows, a large kitchen with a large island. The kitchen includes all appliances and is from the SieMatic brand. From the kitchen it opens onto an area with pergolas and a garden... Large covered and open terraces with access to the 3x7 m2 pool and a chill out area next to the pool with a Jacuzzi. From this floor we enjoy spectacular sea views. On the upper floor we have the master bedroom with bathroom and dressing room and a fourth bedroom with bathroom with access to a large terrace with panoramic views of the sea and the mountains. On the top floor of the Solarium you can enjoy dreamy summer nights with panoramic views. The last solarium floor will delight on summer nights. Natural setting in the Mijas mountain range with enough light distance to see a starry sky at night. If you want to create an