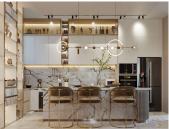

Latest luxury project of two villas. These last two villas have been designed by our architects, with a new exterior design with oblique columns and decorative panels with large windows facing the sea and the mountains. An amazing project!! This new project consists of 4 floors distributed: Basement floor with separate entrance from the house, consists of a large family room, 2 bedrooms and bathrooms, ensuite, sauna, gym, laundry room, interior patio and elevator to all floors of the house. On the first floor we have a double-height entrance and large windows with views that open onto a spacious living room with high-quality ceiling-high windows, a large kitchen with a large island. The kitchen includes all appliances and is from the SieMatic brand. From the kitchen it opens onto an area with pergolas and a garden... Large covered and open terraces with access to the 3x7 m2 pool and a chill out area next to the pool with a Jacuzzi. From this floor we enjoy spectacular sea views. On the upper floor we have the master bedroom with bathroom and dressing room and a fourth bedroom with bathroom with access to a large terrace with panoramic views of the sea and the mountains. On the top floor of the Solarium you can enjoy dreamy summer nights with panoramic views. The last solarium floor will delight on summer nights. Natural setting in the Mijas mountain range with enough light distance to see a starry sky at night. If you want to create an