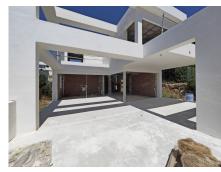

Latest luxury project of two villas. These last two villas have been designed by our architects, with a new exterior design with oblique columns and decorative panels with large windows facing the sea and the mountains. An amazing project!! This new project consists of 4 floors distributed: Basement floor with separate entrance from the house, consists of a large family room, 2 bedrooms and bathrooms, ensuite, sauna, gym, laundry room, interior patio and elevator to all floors of the house. On the first floor we have a double-height entrance and large windows with views that open onto a spacious living room with high-quality ceiling-high windows, a large kitchen with a large island. The kitchen includes all appliances and is from the SieMatic brand. From the kitchen it opens onto an area with pergolas and a garden... Large covered and open terraces with access to the 3x7 m2 pool and a chill out area next to the pool with a Jacuzzi. From this floor we enjoy spectacular sea views. On the upper floor we have the master bedroom with bathroom and dressing room and a fourth bedroom with bathroom with access to a large terrace with panoramic views of the sea and the mountains. On the top floor of the Solarium you can enjoy dreamy summer nights with panoramic views. The last solarium floor will delight on summer nights. Natural setting in the Mijas mountain range with enough light distance to see a starry sky at night. If you want to create an