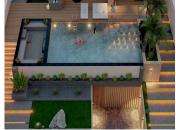

Latest luxury project of two villas. These last two villas have been designed by our architects, with a new exterior design with oblique columns and decorative panels with large windows facing the sea and the mountains. An amazing project!! This new project consists of 4 floors distributed: Basement floor with separate entrance from the house, consists of a large family room, 2 bedrooms and bathrooms, ensuite, sauna, gym, laundry room, interior patio and elevator to all floors of the house. On the first floor we have a double-height entrance and large windows with views that open onto a spacious living room with high-quality ceiling-high windows, a large kitchen with a large island. The kitchen includes all appliances and is from the SieMatic brand. From the kitchen it opens onto an area with pergolas and a garden... Large covered and open terraces with access to the 3x7 m2 pool and a chill out area next to the pool with a Jacuzzi. From this floor we enjoy spectacular sea views. On the upper floor we have the master bedroom with bathroom and dressing room and a fourth bedroom with bathroom with access to a large terrace with panoramic views of the sea and the mountains. On the top floor of the Solarium you can enjoy dreamy summer nights with panoramic views. The last solarium floor will delight on summer nights. Natural setting in the Mijas mountain range with enough light distance to see a starry sky at night. If you want to create an