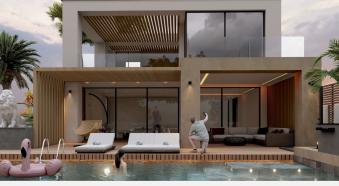

Latest luxury project of two villas. These last two villas have been designed by our architects, with a new exterior design with oblique columns and decorative panels with large windows facing the sea and the mountains. An amazing project!! This new project consists of 4 floors distributed: Basement floor with separate entrance from the house, consists of a large family room, 2 bedrooms and bathrooms, ensuite, sauna, gym, laundry room, interior patio and elevator to all floors of the house. On the first floor we have a double-height entrance and large windows with views that open onto a spacious living room with high-quality ceiling-high windows, a large kitchen with a large island. The kitchen includes all appliances and is from the SieMatic brand. From the kitchen it opens onto an area with pergolas and a garden... Large covered and open terraces with access to the 3x7 m2 pool and a chill out area next to the pool with a Jacuzzi. From this floor we enjoy spectacular sea views. On the upper floor we have the master bedroom with bathroom and dressing room and a fourth bedroom with bathroom with access to a large terrace with panoramic views of the sea and the mountains. On the top floor of the Solarium you can enjoy dreamy summer nights with panoramic views. The last solarium floor will delight on summer nights. Natural setting in the Mijas mountain range with enough light distance to see a starry sky at night. If you want to create an