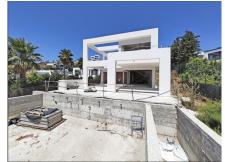

Latest luxury project of two villas. These last two villas have been designed by our architects, with a new exterior design with oblique columns and decorative panels with large windows facing the sea and the mountains. An amazing project!! This new project consists of 4 floors distributed: Basement floor with separate entrance from the house, consists of a large family room, 2 bedrooms and bathrooms, ensuite, sauna, gym, laundry room, interior patio and elevator to all floors of the house. On the first floor we have a double-height entrance and large windows with views that open onto a spacious living room with high-quality ceiling-high windows, a large kitchen with a large island. The kitchen includes all appliances and is from the SieMatic brand. From the kitchen it opens onto an area with pergolas and a garden... Large covered and open terraces with access to the 3x7 m2 pool and a chill out area next to the pool with a Jacuzzi. From this floor we enjoy spectacular sea views. On the upper floor we have the master bedroom with bathroom and dressing room and a fourth bedroom with bathroom with access to a large terrace with panoramic views of the sea and the mountains. On the top floor of the Solarium you can enjoy dreamy summer nights with panoramic views. The last solarium floor will delight on summer nights. Natural setting in the Mijas mountain range with enough light distance to see a starry sky at night. If you want to create an