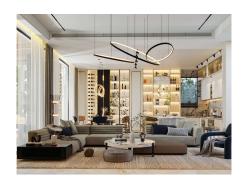

Latest luxury project of two villas. These last two villas have been designed by our architects, with a new exterior design with oblique columns and decorative panels with large windows facing the sea and the mountains. An amazing project!! This new project consists of 4 floors distributed: Basement floor with separate entrance from the house, consists of a large family room, 2 bedrooms and bathrooms, ensuite, sauna, gym, laundry room, interior patio and elevator to all floors of the house. On the first floor we have a double-height entrance and large windows with views that open onto a spacious living room with high-quality ceiling-high windows, a large kitchen with a large island. The kitchen includes all appliances and is from the SieMatic brand. From the kitchen it opens onto an area with pergolas and a garden... Large covered and open terraces with access to the 3x7 m2 pool and a chill out area next to the pool with a Jacuzzi. From this floor we enjoy spectacular sea views. On the upper floor we have the master bedroom with bathroom and dressing room and a fourth bedroom with bathroom with access to a large terrace with panoramic views of the sea and the mountains. On the top floor of the Solarium you can enjoy dreamy summer nights with panoramic views. The last solarium floor will delight on summer nights. Natural setting in the Mijas mountain range with enough light distance to see a starry sky at night. If you want to create an