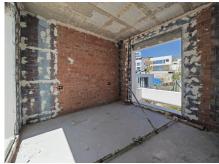

Latest luxury project of two villas. These last two villas have been designed by our architects, with a new exterior design with oblique columns and decorative panels with large windows facing the sea and the mountains. An amazing project!! This new project consists of 4 floors distributed: Basement floor with separate entrance from the house, consists of a large family room, 2 bedrooms and bathrooms, ensuite, sauna, gym, laundry room, interior patio and elevator to all floors of the house. On the first floor we have a double-height entrance and large windows with views that open onto a spacious living room with high-quality ceiling-high windows, a large kitchen with a large island. The kitchen includes all appliances and is from the SieMatic brand. From the kitchen it opens onto an area with pergolas and a garden... Large covered and open terraces with access to the 3x7 m2 pool and a chill out area next to the pool with a Jacuzzi. From this floor we enjoy spectacular sea views. On the upper floor we have the master bedroom with bathroom and dressing room and a fourth bedroom with bathroom with access to a large terrace with panoramic views of the sea and the mountains. On the top floor of the Solarium you can enjoy dreamy summer nights with panoramic views. The last solarium floor will delight on summer nights. Natural setting in the Mijas mountain range with enough light distance to see a starry sky at night. If you want to create an