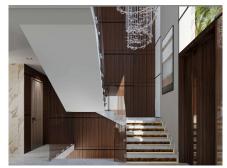

Latest luxury project of two villas. These last two villas have been designed by our architects, with a new exterior design with oblique columns and decorative panels with large windows facing the sea and the mountains. An amazing project!! This new project consists of 4 floors distributed: Basement floor with separate entrance from the house, consists of a large family room, 2 bedrooms and bathrooms, ensuite, sauna, gym, laundry room, interior patio and elevator to all floors of the house. On the first floor we have a double-height entrance and large windows with views that open onto a spacious living room with high-quality ceiling-high windows, a large kitchen with a large island. The kitchen includes all appliances and is from the SieMatic brand. From the kitchen it opens onto an area with pergolas and a garden... Large covered and open terraces with access to the 3x7 m2 pool and a chill out area next to the pool with a Jacuzzi. From this floor we enjoy spectacular sea views. On the upper floor we have the master bedroom with bathroom and dressing room and a fourth bedroom with bathroom with access to a large terrace with panoramic views of the sea and the mountains. On the top floor of the Solarium you can enjoy dreamy summer nights with panoramic views. The last solarium floor will delight on summer nights. Natural setting in the Mijas mountain range with enough light distance to see a starry sky at night. If you want to create an