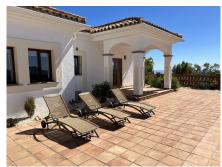

## REF# R4132216 - €1,300,000

4 Beds

4 Baths 525 m² Built 3000 m<sup>2</sup> Plot 150 m<sup>2</sup> Terrace

BEAUTIFUL, SPACIOUS and FANTASTIC VILLA located in prestigious Urb. Valtocado!! This quality residence was built bungalow-style (in 2014) so the house is mainly on one level. Set on a large tranquil and very private plot with southwest orientation. AMAZING 360° PANORAMIC VIEWS across the valley, onto the mountains and down to the sea. Mature, landscaped, easy-to-maintain gardens with irrigation system. There are large terraces with pergolas and awnings and a heated swimming pool (by solar) with a cover. The property is in excellent condition, built to high standards and full of country charm and character. Secure with alarm, gates and roller blinds throughout. The house has a large entrance hall and is very bright and airy. The floors throughout are traditional in style with underfloor heating. A large gorgeous rustic kitchen with laudry-utility room. Guest Wc. Master bedroom is large and has a dressing area, en suite bathroom and patio doors to main terrace. There are 3 bedrooms all are ensuite and have fitted wardrobes. Bathrooms are all spacious and airy. Sitting room with fireplace. Alarm. A/C h+c. Wifi. Windows are unique, top quality wooden & double glazed. A staircase leads down to huge basement; a possible games room/gym/workspace or future guest apartment. Machine room with hot water deposits and pressure pump. Double garage with automatic doors. Side garden with 10 solar panels. Septic tank in lower garden. All