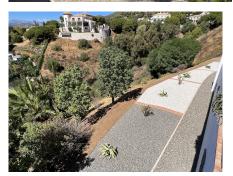

## REF# R4132216 - €1,300,000

4 Beds

4 Baths 525 m² Built 3000 m<sup>2</sup> Plot 150 m<sup>2</sup> Terrace

BEAUTIFUL, SPACIOUS and FANTASTIC VILLA located in prestigious Urb. Valtocado!! This quality residence was built bungalow-style (in 2014) so the house is mainly on one level. Set on a large tranquil and very private plot with southwest orientation. AMAZING 360° PANORAMIC VIEWS across the valley, onto the mountains and down to the sea. Mature, landscaped, easy-to-maintain gardens with irrigation system. There are large terraces with pergolas and awnings and a heated swimming pool (by solar) with a cover. The property is in excellent condition, built to high standards and full of country charm and character. Secure with alarm, gates and roller blinds throughout. The house has a large entrance hall and is very bright and airy. The floors throughout are traditional in style with underfloor heating. A large gorgeous rustic kitchen with laudry-utility room. Guest Wc. Master bedroom is large and has a dressing area, en suite bathroom and patio doors to main terrace. There are 3 bedrooms all are ensuite and have fitted wardrobes. Bathrooms are all spacious and airy. Sitting room with fireplace. Alarm. A/C h+c. Wifi. Windows are unique, top quality wooden & double glazed. A staircase leads down to huge basement; a possible games room/gym/workspace or future guest apartment. Machine room with hot water deposits and pressure pump. Double garage with automatic doors. Side garden with 10 solar panels. Septic tank in lower garden. All