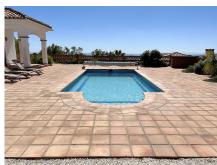

## REF# R4132216 - €1,300,000

4 Beds

4 Baths 525 m² Built 3000 m<sup>2</sup> Plot 150 m<sup>2</sup> Terrace

BEAUTIFUL, SPACIOUS and FANTASTIC VILLA located in prestigious Urb. Valtocado!! This quality residence was built bungalow-style (in 2014) so the house is mainly on one level. Set on a large tranquil and very private plot with southwest orientation. AMAZING 360° PANORAMIC VIEWS across the valley, onto the mountains and down to the sea. Mature, landscaped, easy-to-maintain gardens with irrigation system. There are large terraces with pergolas and awnings and a heated swimming pool (by solar) with a cover. The property is in excellent condition, built to high standards and full of country charm and character. Secure with alarm, gates and roller blinds throughout. The house has a large entrance hall and is very bright and airy. The floors throughout are traditional in style with underfloor heating. A large gorgeous rustic kitchen with laudry-utility room. Guest Wc. Master bedroom is large and has a dressing area, en suite bathroom and patio doors to main terrace. There are 3 bedrooms all are ensuite and have fitted wardrobes. Bathrooms are all spacious and airy. Sitting room with fireplace. Alarm. A/C h+c. Wifi. Windows are unique, top quality wooden & double glazed. A staircase leads down to huge basement; a possible games room/gym/workspace or future guest apartment. Machine room with hot water deposits and pressure pump. Double garage with automatic doors. Side garden with 10 solar panels. Septic tank in lower garden. All