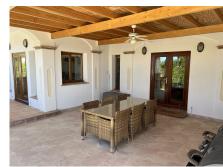

## REF# R4132216 - €1,300,000

4 Beds

4 Baths 525 m² Built 3000 m<sup>2</sup> Plot 150 m<sup>2</sup> Terrace

BEAUTIFUL, SPACIOUS and FANTASTIC VILLA located in prestigious Urb. Valtocado!! This quality residence was built bungalow-style (in 2014) so the house is mainly on one level. Set on a large tranquil and very private plot with southwest orientation. AMAZING 360° PANORAMIC VIEWS across the valley, onto the mountains and down to the sea. Mature, landscaped, easy-to-maintain gardens with irrigation system. There are large terraces with pergolas and awnings and a heated swimming pool (by solar) with a cover. The property is in excellent condition, built to high standards and full of country charm and character. Secure with alarm, gates and roller blinds throughout. The house has a large entrance hall and is very bright and airy. The floors throughout are traditional in style with underfloor heating. A large gorgeous rustic kitchen with laudry-utility room. Guest Wc. Master bedroom is large and has a dressing area, en suite bathroom and patio doors to main terrace. There are 3 bedrooms all are ensuite and have fitted wardrobes. Bathrooms are all spacious and airy. Sitting room with fireplace. Alarm. A/C h+c. Wifi. Windows are unique, top quality wooden & double glazed. A staircase leads down to huge basement; a possible games room/gym/workspace or future guest apartment. Machine room with hot water deposits and pressure pump. Double garage with automatic doors. Side garden with 10 solar panels. Septic tank in lower garden. All