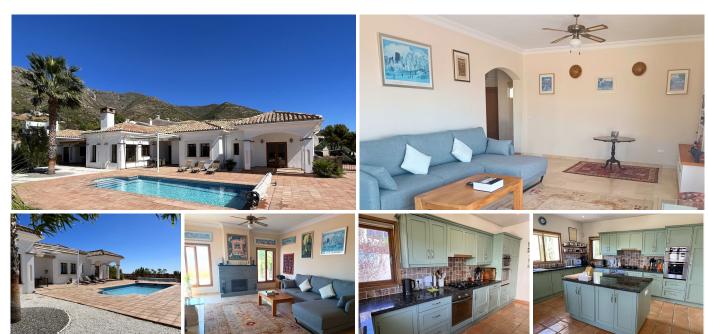

## REF# R4132216 - €1,300,000

4 Beds

4 Baths 525 m² Built 3000 m<sup>2</sup> Plot 150 m<sup>2</sup> Terrace

BEAUTIFUL, SPACIOUS and FANTASTIC VILLA located in prestigious Urb. Valtocado!! This quality residence was built bungalow-style (in 2014) so the house is mainly on one level. Set on a large tranquil and very private plot with southwest orientation. AMAZING 360° PANORAMIC VIEWS across the valley, onto the mountains and down to the sea. Mature, landscaped, easy-to-maintain gardens with irrigation system. There are large terraces with pergolas and awnings and a heated swimming pool (by solar) with a cover. The property is in excellent condition, built to high standards and full of country charm and character. Secure with alarm, gates and roller blinds throughout. The house has a large entrance hall and is very bright and airy. The floors throughout are traditional in style with underfloor heating. A large gorgeous rustic kitchen with laudry-utility room. Guest Wc. Master bedroom is large and has a dressing area, en suite bathroom and patio doors to main terrace. There are 3 bedrooms all are ensuite and have fitted wardrobes. Bathrooms are all spacious and airy. Sitting room with fireplace. Alarm. A/C h+c. Wifi. Windows are unique, top quality wooden & double glazed. A staircase leads down to huge basement; a possible games room/gym/workspace or future guest apartment. Machine room with hot water deposits and pressure pump. Double garage with automatic doors. Side garden with 10 solar panels. Septic tank in lower garden. All