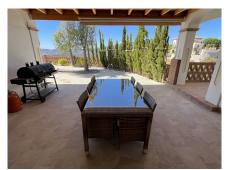

## REF# R4132216 - €1,300,000

4 Beds

4 Baths 525 m² Built 3000 m<sup>2</sup> Plot 150 m<sup>2</sup> Terrace

BEAUTIFUL, SPACIOUS and FANTASTIC VILLA located in prestigious Urb. Valtocado!! This quality residence was built bungalow-style (in 2014) so the house is mainly on one level. Set on a large tranquil and very private plot with southwest orientation. AMAZING 360° PANORAMIC VIEWS across the valley, onto the mountains and down to the sea. Mature, landscaped, easy-to-maintain gardens with irrigation system. There are large terraces with pergolas and awnings and a heated swimming pool (by solar) with a cover. The property is in excellent condition, built to high standards and full of country charm and character. Secure with alarm, gates and roller blinds throughout. The house has a large entrance hall and is very bright and airy. The floors throughout are traditional in style with underfloor heating. A large gorgeous rustic kitchen with laudry-utility room. Guest Wc. Master bedroom is large and has a dressing area, en suite bathroom and patio doors to main terrace. There are 3 bedrooms all are ensuite and have fitted wardrobes. Bathrooms are all spacious and airy. Sitting room with fireplace. Alarm. A/C h+c. Wifi. Windows are unique, top quality wooden & double glazed. A staircase leads down to huge basement; a possible games room/gym/workspace or future guest apartment. Machine room with hot water deposits and pressure pump. Double garage with automatic doors. Side garden with 10 solar panels. Septic tank in lower garden. All