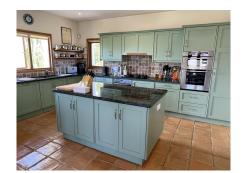

## REF# R4132216 - €1,300,000

4 Beds

4 Baths 525 m² Built 3000 m<sup>2</sup> Plot 150 m<sup>2</sup> Terrace

BEAUTIFUL, SPACIOUS and FANTASTIC VILLA located in prestigious Urb. Valtocado!! This quality residence was built bungalow-style (in 2014) so the house is mainly on one level. Set on a large tranquil and very private plot with southwest orientation. AMAZING 360° PANORAMIC VIEWS across the valley, onto the mountains and down to the sea. Mature, landscaped, easy-to-maintain gardens with irrigation system. There are large terraces with pergolas and awnings and a heated swimming pool (by solar) with a cover. The property is in excellent condition, built to high standards and full of country charm and character. Secure with alarm, gates and roller blinds throughout. The house has a large entrance hall and is very bright and airy. The floors throughout are traditional in style with underfloor heating. A large gorgeous rustic kitchen with laudry-utility room. Guest Wc. Master bedroom is large and has a dressing area, en suite bathroom and patio doors to main terrace. There are 3 bedrooms all are ensuite and have fitted wardrobes. Bathrooms are all spacious and airy. Sitting room with fireplace. Alarm. A/C h+c. Wifi. Windows are unique, top quality wooden & double glazed. A staircase leads down to huge basement; a possible games room/gym/workspace or future guest apartment. Machine room with hot water deposits and pressure pump. Double garage with automatic doors. Side garden with 10 solar panels. Septic tank in lower garden. All