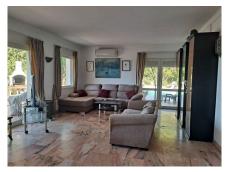

## REF# R4992076 - €1,287,000

6 Beds

6 Baths

407 m<sup>2</sup> Built

8000 m<sup>2</sup> Plot

60 m<sup>2</sup> Terrace

? Main Features: ? 8,000 m² plot with tropical and fruit trees ? 467 m² built, divided into 4 units ? 6 bedrooms in total, each with an en-suite bathroom ? An office, garage, basement, and storage rooms. ? Large terrace with panoramic sea views ???? Property Layout: ???? Main House (210 m²): ?? Living room with fireplace ?? Fully equipped kitchen ?? Terrace with sea views ?? 2 bedrooms with en-suite bathrooms ?? Office. ???? Independent Apartment on the Same Level (55 m²): ?? 2 bedrooms with en-suite bathrooms ?? Private kitchen ???? Studios: ?? 2 independent studios (35 m² each) on the lower level ?? Each with a bathroom and kitchen ???? Note: The entire house is on one level, except for the studios. Extras & Amenities: ???? Private pool (56 m²) ???? Parking space for 6 cars ???? Garage and storage rooms (28 m²) ???? 40 m² workshop ???? Air conditioning in all rooms ???? Self-sufficient electricity with solar panels and batteries ???? Well water and recycling system ???? Solar garden lighting ???? Rural tourism license for the 3 apartments ???? Access: Last km is unpaved—perfect for those seeking tranquility ???? A unique opportunity for investment or retirement! Contact us for more information. In compliance with Decree 218/2005, dated October 11, which regulates consumer information in the sale and rental of properties in Andalusia, the client is informed that notary fees, registry fees, transfer tax, financial costs, and other