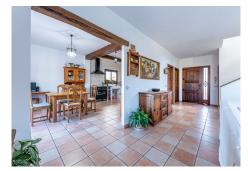

On this same level there is also a nice semi open kitchen with separate utility room.

The living room has a fireplace and split air conditioning (hot-cold).