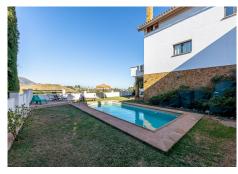

# REF# R4343632 - €799,000

Large villa with stunning views located in the area of La Sierrezuela – Mijas.

This villa with a total of 281m2 built on a plot of 640m2 distributed over 3 floors offers your family the quality of life they deserve.

## Layout:

From the street we go down a small staircase to reach the main entrance of the house.

Main floor: we enter through the entrance hall where we find a spacious toilet and then a large living room with direct access to a large terrace with unobstructed views of the sea, city and mountains.

### Semi-basement floor:

Large open space that can be used as a fourth bedroom, office, games room etc. with direct access to the garden and pool area.

It also has a complete bathroom with shower.

The house also has a large space built on the outside which can be used as a storage/storage room.