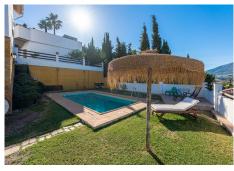

### Semi-basement floor:

Large open space that can be used as a fourth bedroom, office, games room etc. with direct access to the garden and pool area.

It also has a complete bathroom with shower.

The house also has a large space built on the outside which can be used as a storage/storage room.