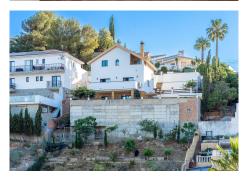

# REF# R4343632 - €799,000

Large villa with stunning views located in the area of La Sierrezuela – Mijas.

This villa with a total of 281m2 built on a plot of 640m2 distributed over 3 floors offers your family the quality of life they deserve.

## Layout:

From the street we go down a small staircase to reach the main entrance of the house.

Main floor: we enter through the entrance hall where we find a spacious toilet and then a large living room with direct access to a large terrace with unobstructed views of the sea, city and mountains.