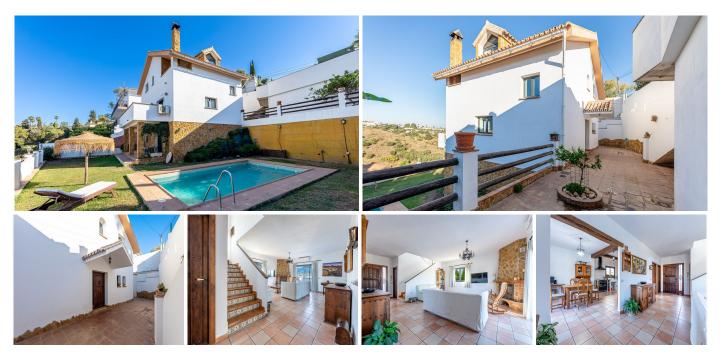

# REF# R4343632 - €799,000

Large villa with stunning views located in the area of La Sierrezuela – Mijas.

This villa with a total of 281m2 built on a plot of 640m2 distributed over 3 floors offers your family the quality of life they deserve.

## Layout:

From the street we go down a small staircase to reach the main entrance of the house.

Main floor: we enter through the entrance hall where we find a spacious toilet and then a large living room with direct access to a large terrace with unobstructed views of the sea, city and mountains.

On this same level there is also a nice semi open kitchen with separate utility room.

The living room has a fireplace and split air conditioning (hot-cold).

### First floor:

Going up the staircase we find 3 bedrooms.

The master bedroom with en suite bathroom. Two further double bedrooms and a second bathroom with shower.

### Semi-basement floor:

Large open space that can be used as a fourth bedroom, office, games room etc. with direct access to the garden and pool area.

It also has a complete bathroom with shower.

The house also has a large space built on the outside which can be used as a storage/storage room.

The house was built with quality materials in 2010 and has PVC Climalit security windows (it does not require the installation of bars).

Nearby there are several supermarkets, shops and schools.

IBI: 921€ per year