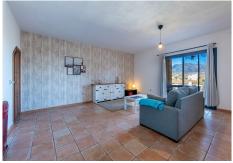

## Layout:

From the street we go down a small staircase to reach the main entrance of the house.

Main floor: we enter through the entrance hall where we find a spacious toilet and then a large living room with direct access to a large terrace with unobstructed views of the sea, city and mountains.

On this same level there is also a nice semi open kitchen with separate utility room.

The living room has a fireplace and split air conditioning (hot-cold).