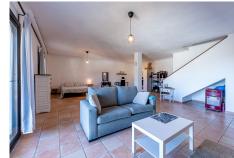

## Layout:

From the street we go down a small staircase to reach the main entrance of the house.

Main floor: we enter through the entrance hall where we find a spacious toilet and then a large living room with direct access to a large terrace with unobstructed views of the sea, city and mountains.

On this same level there is also a nice semi open kitchen with separate utility room.

The living room has a fireplace and split air conditioning (hot-cold).