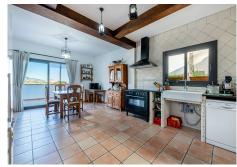

On this same level there is also a nice semi open kitchen with separate utility room.

The living room has a fireplace and split air conditioning (hot-cold).