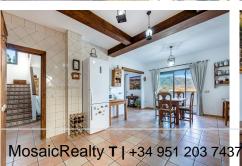

## Layout:

From the street we go down a small staircase to reach the main entrance of the house.

Main floor: we enter through the entrance hall where we find a spacious toilet and then a large living room with direct access to a large terrace with unobstructed views of the sea, city and mountains.

On this same level there is also a nice semi open kitchen with separate utility room.

The living room has a fireplace and split air conditioning (hot-cold).