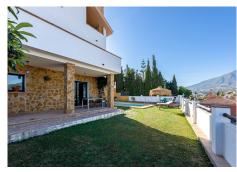

### Semi-basement floor:

Large open space that can be used as a fourth bedroom, office, games room etc. with direct access to the garden and pool area.

It also has a complete bathroom with shower.

The house also has a large space built on the outside which can be used as a storage/storage room.