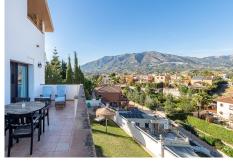

## Layout:

From the street we go down a small staircase to reach the main entrance of the house.

Main floor: we enter through the entrance hall where we find a spacious toilet and then a large living room with direct access to a large terrace with unobstructed views of the sea, city and mountains.