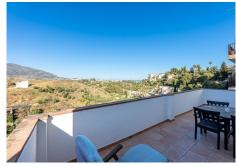

## Layout:

From the street we go down a small staircase to reach the main entrance of the house.

Main floor: we enter through the entrance hall where we find a spacious toilet and then a large living room with direct access to a large terrace with unobstructed views of the sea, city and mountains.