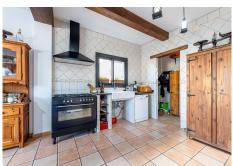

On this same level there is also a nice semi open kitchen with separate utility room.

The living room has a fireplace and split air conditioning (hot-cold).