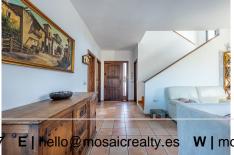

## Layout:

From the street we go down a small staircase to reach the main entrance of the house.

Main floor: we enter through the entrance hall where we find a spacious toilet and then a large living room with direct access to a large terrace with unobstructed views of the sea, city and mountains.

### First floor:

Going up the staircase we find 3 bedrooms.

The master bedroom with en suite bathroom. Two further double bedrooms and a second bathroom with shower.