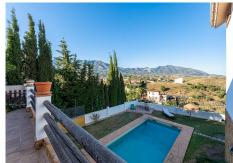

## Layout:

From the street we go down a small staircase to reach the main entrance of the house.

Main floor: we enter through the entrance hall where we find a spacious toilet and then a large living room with direct access to a large terrace with unobstructed views of the sea, city and mountains.

### Semi-basement floor:

Large open space that can be used as a fourth bedroom, office, games room etc. with direct access to the garden and pool area.

It also has a complete bathroom with shower.

The house also has a large space built on the outside which can be used as a storage/storage room.