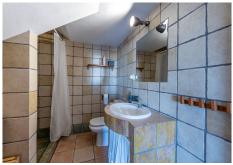

### First floor:

Going up the staircase we find 3 bedrooms.

The master bedroom with en suite bathroom. Two further double bedrooms and a second bathroom with shower.

### Semi-basement floor:

Large open space that can be used as a fourth bedroom, office, games room etc. with direct access to the garden and pool area.

It also has a complete bathroom with shower.

The house also has a large space built on the outside which can be used as a storage/storage room.