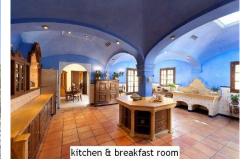

To the side is a vaulted "AI Fresco" dining area capable of seating more than twenty. The french doors lead to the drawing room and through to extensive stone terraces which overlook the beautiful mature gardens, gazebo, pool and private lake with the sea in the distance. The house lends itself to fabulous and capacious entertaining.