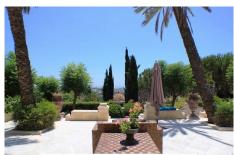

Built in the Moorish/Spanish style with authentic fountains and age old tiles, one enters through imposing glass and wrought iron doors to a magnificent courtyard flanked by fifty-one carved stone arches and stately palm trees.

To the side is a vaulted "AI Fresco" dining area capable of seating more than twenty. The french doors lead to the drawing room and through to extensive stone terraces which overlook the beautiful mature gardens, gazebo, pool and private lake with the sea in the distance. The house lends itself to fabulous and capacious entertaining.