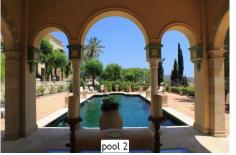

To the side is a vaulted "AI Fresco" dining area capable of seating more than twenty. The french doors lead to the drawing room and through to extensive stone terraces which overlook the beautiful mature gardens, gazebo, pool and private lake with the sea in the distance. The house lends itself to fabulous and capacious entertaining.