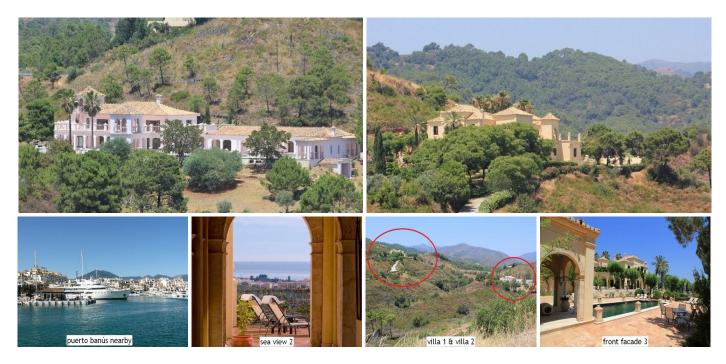

La Madrugada is rumoured to be the most beautiful house on the Costa del Sol

If you are interested in pure nature, low building density, panoramic sea and mountain views, 100% privacy and at the same time you want to be close enough to the best infrastructure the Costa del Sol has to offer, La Madrugada is the perfect match. Another unique selling point of this estate is its extraordinary volume. Every room of villa 1 offers double ceiling height, which in terms of build makes it in reality double. It could be as well a nice boutique hotel, sporting retreat or clinic. As such a unique estate cannot be captured by pictures and words a personal viewing is highly recommended.

The 2 properties sit in a private estate of 330 000 m2 which is home to abundant wildlife. Situated four kilometres from the sea between Puerto Banus and Estepona, it is only minutes from elegant 5\*hotels restaurants and shopping facilities.

The unique geographical location affords it complete privacy with superb sea and mountain view.

MosaicRealty T | +34 951 203 7437 E | hello@mosaicrealty.es W | mosaicrealty.es