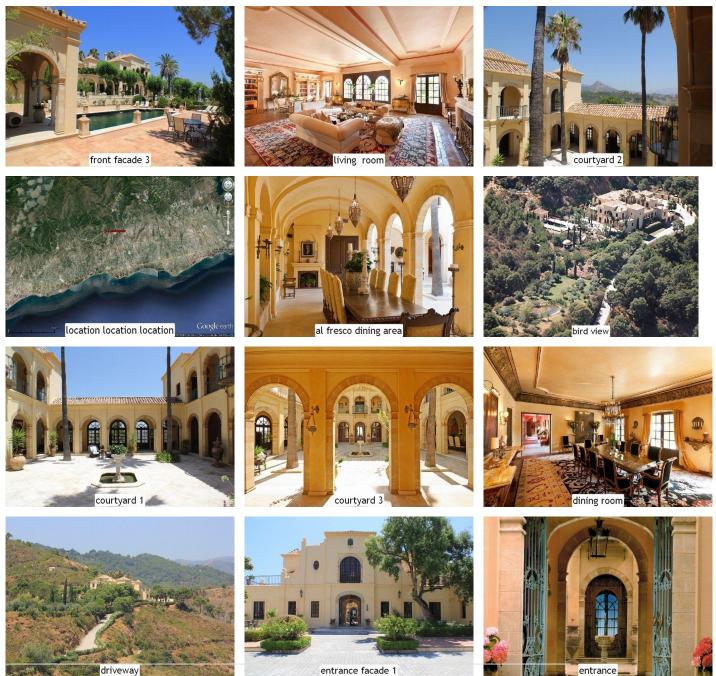

Built in the Moorish/Spanish style with authentic fountains and age old tiles, one enters through imposing glass and wrought iron doors to a magnificent courtyard flanked by fifty-one carved stone arches and stately palm trees.

To the side is a vaulted "AI Fresco" dining area capable of seating more than twenty. The french doors lead to the drawing room and through to extensive stone terraces which overlook the beautiful mature gardens, gazebo, pool and private lake with the sea in the distance. The house lends itself to fabulous and capacious entertaining.