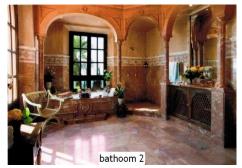

Built in the Moorish/Spanish style with authentic fountains and age old tiles, one enters through imposing glass and wrought iron doors to a magnificent courtyard flanked by fifty-one carved stone arches and stately palm trees.