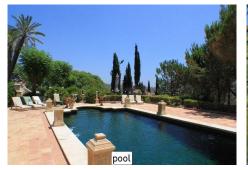

To the side is a vaulted "AI Fresco" dining area capable of seating more than twenty. The french doors lead to the drawing room and through to extensive stone terraces which overlook the beautiful mature gardens, gazebo, pool and private lake with the sea in the distance. The house lends itself to fabulous and capacious entertaining.