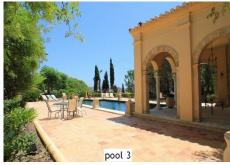

To the side is a vaulted "AI Fresco" dining area capable of seating more than twenty. The french doors lead to the drawing room and through to extensive stone terraces which overlook the beautiful mature gardens, gazebo, pool and private lake with the sea in the distance. The house lends itself to fabulous and capacious entertaining.