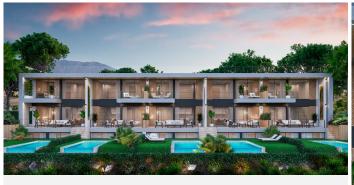

## HOUSE WITH SEA VIEWS IN MARBELLA TOWN

Marbella Town

REF# R4953949 - €1,150,000

4 Beds 3 Baths 144 m² Built 28 m<sup>2</sup> Plot 77 m<sup>2</sup> Terrace

Discover unparalleled luxury with this development, an exclusive development of villas and apartments in Nueva Andalucía, Marbella. This innovative concept combines private residence ownership while enjoying top premium hotel services. Located in a prime location in Marbella on the Costa del Sol, this project offers a unique lifestyle investment, surrounded by sunshine, beaches, and a vibrant social scene. Get a benefit of an estimated 8% annual return by having your rental managed by a professional operator during the time you are not using it. This is a unique opportunity for buyers looking for investment property. With the government making it harder to rent out residential properties for holiday rentals, our project is not affected. You own the property and can enjoy returns of around 8% per year, plus we manage the rentals entirely on your behalf! This project features 43 units ranging from 1 to 6 bedrooms, designed to maximize space and natural light. Each apartment and villa is equipped with the latest amenities, ensuring a luxurious and comfortable environment. The common areas include green spaces, swimming pools, gym, spa, coworking, and a restaurant, meeting all the daily needs of residents and enhancing their quality of life. Owning at the development means enjoying a privileged setting with access to golf courses, exclusive brand stores, and Michelin-starred restaurants. Its strategic location allows quick access to the beach and Puerto Banús,