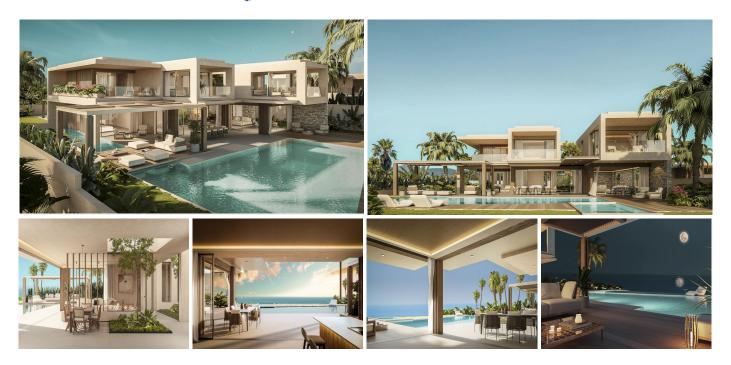

## HOUSE WITH SEA VIEWS IN MANILVA

Manilva

## REF# R4798963 - €1,973,914

| 4    | 4     | 328 m² | 10 m² | 8 m²    |
|------|-------|--------|-------|---------|
| Beds | Baths | Built  | Plot  | Terrace |

EXPLORE A NEW STANDARD OF LUXURY LIVING THAT FUSES INNOVATION AND ELEGANCE Our five exclusive villas in La Paloma, perfectly situated between La Duquesa and the port of Sotogrande, offer a unique blend of marine tranquility and modern luxury. With panoramic views of the Mediterranean Sea. Each villa is a model of contemporary architecture, built with high quality materials and precise construction management. Step into spacious, bright interiors where every detail is designed to offer maximum comfort and elegance. Panoramic ocean views provide a peaceful backdrop to your daily life, turning these homes into an incredible space of calm and sophistication. The Villas is a balance of southeast orientation and light combined with maximum use of the incredible views of Horizonte, where the sky meets the sea. Located in Manilva, between Marbella and Sotogrande, Puerto de la Duquesa is famous for its quiet beaches and pleasant climate all year round. It is one of the most prestigious, exclusive and luxurious ports on the Costa del Sol. Its strategic location near Puerto Banús and the Gibraltar International Airport offers good connections with the rest of Andalusia, as well as international schools and private medical facilities nearby.