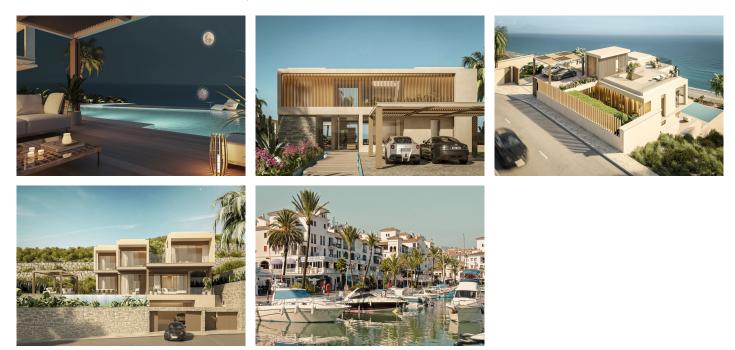

## REF# R4798963 - €1,973,914

| 4    | 4     | 328 m² | 10 m² | 8 m²    |
|------|-------|--------|-------|---------|
| Beds | Baths | Built  | Plot  | Terrace |

EXPLORE A NEW STANDARD OF LUXURY LIVING THAT FUSES INNOVATION AND ELEGANCE Our five exclusive villas in La Paloma, perfectly situated between La Duquesa and the port of Sotogrande, offer a unique blend of marine tranquility and modern luxury. With panoramic views of the Mediterranean Sea. Each villa is a model of contemporary architecture, built with high quality materials and precise construction management. Step into spacious, bright interiors where every detail is designed to offer maximum comfort and elegance. Panoramic ocean views provide a peaceful backdrop to your daily life, turning these homes into an incredible space of calm and sophistication. The Villas is a balance of southeast orientation and light combined with maximum use of the incredible views of Horizonte, where the sky meets the sea. Located in Manilva, between Marbella and Sotogrande, Puerto de la Duquesa is famous for its quiet beaches and pleasant climate all year round. It is one of the most prestigious, exclusive and luxurious ports on the Costa del Sol. Its strategic location near Puerto Banús and the Gibraltar International Airport offers good connections with the rest of Andalusia, as well as international schools and private medical facilities nearby.