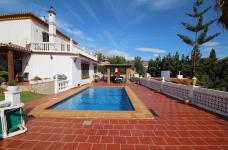

Outside there is a pool and a BBQ area, covered terrace and a wooden house that you can use it as a storage room or a bedroom and a carpot for a car.

On the first floor there are 2 bedroom and one bathroom and a master bedroom with the bathroom on suit with access to a 27 m2 terrace with amazing views of Malaga city.