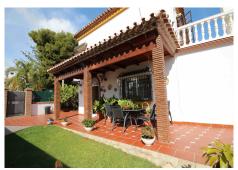

Outside there is a pool and a BBQ area, covered terrace and a wooden house that you can use it as a storage room or a bedroom and a carpot for a car.

On the first floor there are 2 bedroom and one bathroom and a master bedroom with the bathroom on suit with access to a 27 m2 terrace with amazing views of Malaga city.