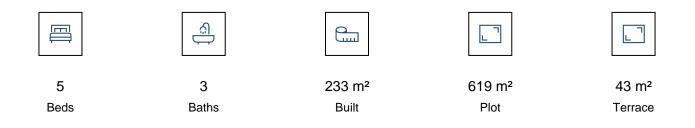

Underneith the house there is a cellar perfect for the wine lovers.

Separated from the house there is also another room with a toillet. Detached Villa, Málaga, Costa del Sol. 5 Bedrooms, 3 Bathrooms, Built 233 m<sup>2</sup>, Terrace 43 m<sup>2</sup>, Garden/Plot 619 m<sup>2</sup>. Setting : Close To Shops, Close To Schools. Orientation : East, South, West. Condition : Excellent. Pool : Private. Climate Control : Air Conditioning, Fireplace. Views : Sea, Mountain, Panoramic, Urban. Features : Covered Terrace, Fitted Wardrobes, Near Transport, Private Terrace, Storage Room, Utility Room, Ensuite Bathroom, Jacuzzi, Double Glazing. Furniture : Not Furnished. Kitchen : Fully Fitted. Garden : Private. Security : Safe. Parking : Covered, Private. Utilities : Electricity, Drinkable Water. Category : Resale.