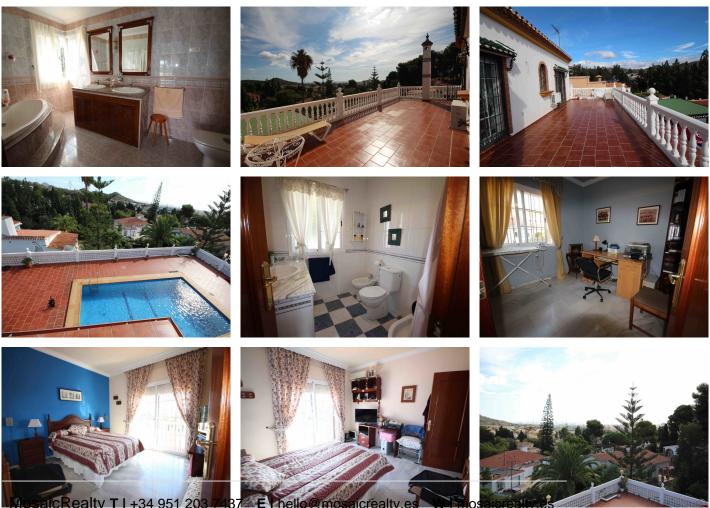

This property is distribuited in 3 levels.

On the groundfloor there is a hall, a bathroom, one bedroom, one living area, one salon, one dinning area and the kitchen that has direct access to the garden area and pool with amazing views of Malaga and the mountains.

Outside there is a pool and a BBQ area, covered terrace and a wooden house that you can use it as a storage room or a bedroom and a carpot for a car.

On the first floor there are 2 bedroom and one bathroom and a master bedroom with the bathroom on suit with access to a 27 m2 terrace with amazing views of Malaga city.

Underneith the house there is a cellar perfect for the wine lovers.

Separated from the house there is also another room with a toillet. Detached Villa, Málaga, Costa del Sol. 5 Bedrooms, 3 Bathrooms, Built 233 m<sup>2</sup>, Terrace 43 m<sup>2</sup>, Garden/Plot 619 m<sup>2</sup>. Setting : Close To Shops, Close To Schools. Orientation : East, South, West. Condition : Excellent. Pool : Private. Climate Control : Air Conditioning, Fireplace. Views : Sea, Mountain, Panoramic, Urban. Features : Covered Terrace, Fitted Wardrobes, Near Transport, Private Terrace, Storage Room, Utility Room, Ensuite Bathroom, Jacuzzi, Double Glazing. Furniture : Not Furnished. Kitchen : Fully Fitted. Garden : Private. Security : Safe. Parking : Covered, Private. Utilities : Electricity, Drinkable Water. Category : Resale.