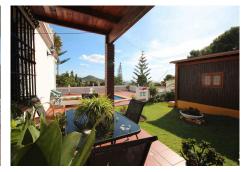

This property is distribuited in 3 levels.

On the groundfloor there is a hall, a bathroom, one bedroom, one living area, one salon, one dinning area and the kitchen that has direct access to the garden area and pool with amazing views of Malaga and the mountains.

Outside there is a pool and a BBQ area, covered terrace and a wooden house that you can use it as a storage room or a bedroom and a carpot for a car.

On the first floor there are 2 bedroom and one bathroom and a master bedroom with the bathroom on suit with access to a 27 m2 terrace with amazing views of Malaga city.