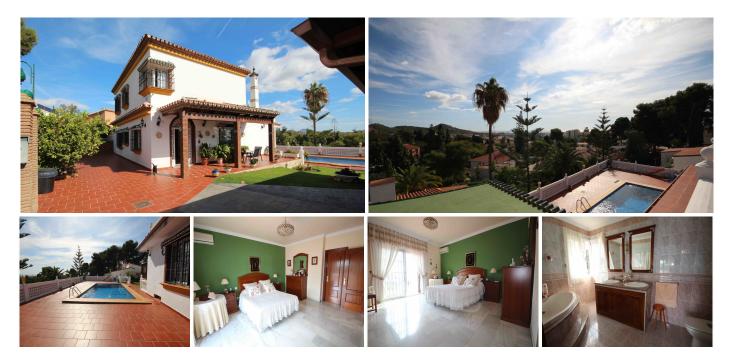

## REF# R3538165 - €799,000

Location Location Location.

Ideally located house in Malaga, in the well known area of El Atabal, near the 2 main hospitals in Malaga and the University and just 15 minutes drive to the Historical center of Malaga.

This property is distribuited in 3 levels.

On the groundfloor there is a hall, a bathroom, one bedroom, one living area, one salon, one dinning area and the kitchen that has direct access to the garden area and pool with amazing views of Malaga and the mountains.

Outside there is a pool and a BBQ area, covered terrace and a wooden house that you can use it as a storage room or a bedroom and a carpot for a car.

On the first floor there are 2 bedroom and one bathroom and a master bedroom with the bathroom on suit with access to a 27 m2 terrace with amazing views of Malaga city.