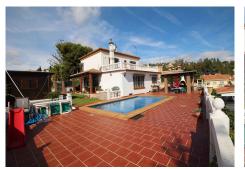

Outside there is a pool and a BBQ area, covered terrace and a wooden house that you can use it as a storage room or a bedroom and a carpot for a car.

On the first floor there are 2 bedroom and one bathroom and a master bedroom with the bathroom on suit with access to a 27 m2 terrace with amazing views of Malaga city.