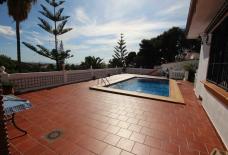

Outside there is a pool and a BBQ area, covered terrace and a wooden house that you can use it as a storage room or a bedroom and a carpot for a car.

On the first floor there are 2 bedroom and one bathroom and a master bedroom with the bathroom on suit with access to a 27 m2 terrace with amazing views of Malaga city.