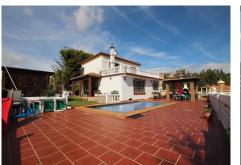

This property is distribuited in 3 levels.

On the groundfloor there is a hall, a bathroom, one bedroom, one living area, one salon, one dinning area and the kitchen that has direct access to the garden area and pool with amazing views of Malaga and the mountains.

Outside there is a pool and a BBQ area, covered terrace and a wooden house that you can use it as a storage room or a bedroom and a carpot for a car.

On the first floor there are 2 bedroom and one bathroom and a master bedroom with the bathroom on suit with access to a 27 m2 terrace with amazing views of Malaga city.