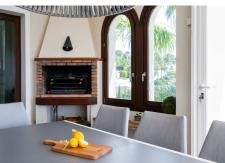

## REF# R4739728 - €5,900,000

| 7    | 7     | 842 m² | 3919 m² | 170 m²  |
|------|-------|--------|---------|---------|
| Beds | Baths | Built  | Plot    | Terrace |

This beautiful villa was built in 1994 and got a fancy makeover in 2018 by its current owners. It's in a really posh part of Marbella, just 10 minutes from the Orange Square in Old Town. Inside, when you walk in, you're blown away by the amazing view of the sea. Every part of the house has a great view of the ocean. Downstairs, there's a big living room, a dining area, a family kitchen, and a cozy relaxing room to hang out. Upstairs is the main bedroom with a big bathroom. There's also an office up there. The big balcony has the best view of the coast and the greenery around. On the ground floor, there are four more bedrooms, each with a door leading straight to the garden and the pool. And there's a Finnish sauna near the pool for relaxation. Plus, there's a gym and a big garage. Down in the basement, there's a cool home theater, a place for massages, a traditional sauna plus an infrared sauna, and one more bedroom with its own bathroom. Outside, the garden faces south and has lots of paths to walk, a big play area, places to work out, and even a padel court. This house is really special and you need to see it to believe it!