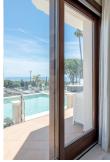

## REF# R4739728 - €5,900,000

| 7    | 7     | 842 m² | 3919 m² | 170 m²  |
|------|-------|--------|---------|---------|
| Beds | Baths | Built  | Plot    | Terrace |

This beautiful villa was built in 1994 and got a fancy makeover in 2018 by its current owners. It's in a really posh part of Marbella, just 10 minutes from the Orange Square in Old Town. Inside, when you walk in, you're blown away by the amazing view of the sea. Every part of the house has a great view of the ocean. Downstairs, there's a big living room, a dining area, a family kitchen, and a cozy relaxing room to hang out. Upstairs is the main bedroom with a big bathroom. There's also an office up there. The big balcony has the best view of the coast and the greenery around. On the ground floor, there are four more bedrooms, each with a door leading straight to the garden and the pool. And there's a Finnish sauna near the pool for relaxation. Plus, there's a gym and a big garage. Down in the basement, there's a cool home theater, a place for massages, a traditional sauna plus an infrared sauna, and one more bedroom with its own bathroom. Outside, the garden faces south and has lots of paths to walk, a big play area, places to work out, and even a padel court. This house is really special and you need to see it to believe it!