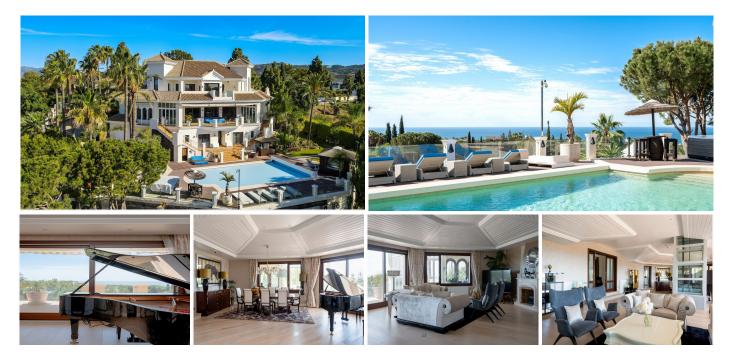

## HOUSE WITH SEA VIEWS IN HACIENDA LAS CHAPAS

Is Hacienda Las Chapas

## REF# R4739728 - €5,900,000

| 7    | 7     | 842 m² | 3919 m² | 170 m²  |
|------|-------|--------|---------|---------|
| Beds | Baths | Built  | Plot    | Terrace |

This beautiful villa was built in 1994 and got a fancy makeover in 2018 by its current owners. It's in a really posh part of Marbella, just 10 minutes from the Orange Square in Old Town. Inside, when you walk in, you're blown away by the amazing view of the sea. Every part of the house has a great view of the ocean. Downstairs, there's a big living room, a dining area, a family kitchen, and a cozy relaxing room to hang out. Upstairs is the main bedroom with a big bathroom. There's also an office up there. The big balcony has the best view of the coast and the greenery around. On the ground floor, there are four more bedrooms, each with a door leading straight to the garden and the pool. And there's a Finnish sauna near the pool for relaxation. Plus, there's a gym and a big garage. Down in the basement, there's a cool home theater, a place for massages, a traditional sauna plus an infrared sauna, and one more bedroom with its own bathroom. Outside, the garden faces south and has lots of paths to walk, a big play area, places to work out, and even a padel court. This house is really special and you need to see it to believe it!