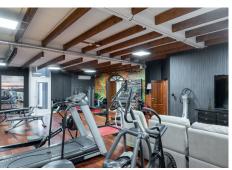

## REF# R4739728 - €5,900,000

| 7    | 7     | 842 m² | 3919 m² | 170 m²  |
|------|-------|--------|---------|---------|
| Beds | Baths | Built  | Plot    | Terrace |

This beautiful villa was built in 1994 and got a fancy makeover in 2018 by its current owners. It's in a really posh part of Marbella, just 10 minutes from the Orange Square in Old Town. Inside, when you walk in, you're blown away by the amazing view of the sea. Every part of the house has a great view of the ocean. Downstairs, there's a big living room, a dining area, a family kitchen, and a cozy relaxing room to hang out. Upstairs is the main bedroom with a big bathroom. There's also an office up there. The big balcony has the best view of the coast and the greenery around. On the ground floor, there are four more bedrooms, each with a door leading straight to the garden and the pool. And there's a Finnish sauna near the pool for relaxation. Plus, there's a gym and a big garage. Down in the basement, there's a cool home theater, a place for massages, a traditional sauna plus an infrared sauna, and one more bedroom with its own bathroom. Outside, the garden faces south and has lots of paths to walk, a big play area, places to work out, and even a padel court. This house is really special and you need to see it to believe it!