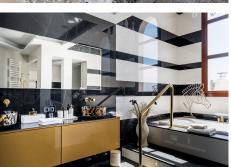

## REF# R4739728 - €5,900,000

| 7    | 7     | 842 m² | 3919 m² | 170 m²  |
|------|-------|--------|---------|---------|
| Beds | Baths | Built  | Plot    | Terrace |

This beautiful villa was built in 1994 and got a fancy makeover in 2018 by its current owners. It's in a really posh part of Marbella, just 10 minutes from the Orange Square in Old Town. Inside, when you walk in, you're blown away by the amazing view of the sea. Every part of the house has a great view of the ocean. Downstairs, there's a big living room, a dining area, a family kitchen, and a cozy relaxing room to hang out. Upstairs is the main bedroom with a big bathroom. There's also an office up there. The big balcony has the best view of the coast and the greenery around. On the ground floor, there are four more bedrooms, each with a door leading straight to the garden and the pool. And there's a Finnish sauna near the pool for relaxation. Plus, there's a gym and a big garage. Down in the basement, there's a cool home theater, a place for massages, a traditional sauna plus an infrared sauna, and one more bedroom with its own bathroom. Outside, the garden faces south and has lots of paths to walk, a big play area, places to work out, and even a padel court. This house is really special and you need to see it to believe it!