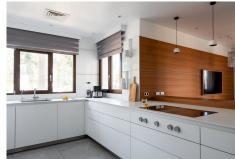

## REF# R4739728 - €5,900,000

| 7    | 7     | 842 m² | 3919 m² | 170 m²  |
|------|-------|--------|---------|---------|
| Beds | Baths | Built  | Plot    | Terrace |

This beautiful villa was built in 1994 and got a fancy makeover in 2018 by its current owners. It's in a really posh part of Marbella, just 10 minutes from the Orange Square in Old Town. Inside, when you walk in, you're blown away by the amazing view of the sea. Every part of the house has a great view of the ocean. Downstairs, there's a big living room, a dining area, a family kitchen, and a cozy relaxing room to hang out. Upstairs is the main bedroom with a big bathroom. There's also an office up there. The big balcony has the best view of the coast and the greenery around. On the ground floor, there are four more bedrooms, each with a door leading straight to the garden and the pool. And there's a Finnish sauna near the pool for relaxation. Plus, there's a gym and a big garage. Down in the basement, there's a cool home theater, a place for massages, a traditional sauna plus an infrared sauna, and one more bedroom with its own bathroom. Outside, the garden faces south and has lots of paths to walk, a big play area, places to work out, and even a padel court. This house is really special and you need to see it to believe it!