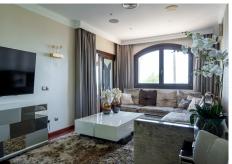

## REF# R4739728 - €5,900,000

| 7    | 7     | 842 m² | 3919 m² | 170 m²  |
|------|-------|--------|---------|---------|
| Beds | Baths | Built  | Plot    | Terrace |

This beautiful villa was built in 1994 and got a fancy makeover in 2018 by its current owners. It's in a really posh part of Marbella, just 10 minutes from the Orange Square in Old Town. Inside, when you walk in, you're blown away by the amazing view of the sea. Every part of the house has a great view of the ocean. Downstairs, there's a big living room, a dining area, a family kitchen, and a cozy relaxing room to hang out. Upstairs is the main bedroom with a big bathroom. There's also an office up there. The big balcony has the best view of the coast and the greenery around. On the ground floor, there are four more bedrooms, each with a door leading straight to the garden and the pool. And there's a Finnish sauna near the pool for relaxation. Plus, there's a gym and a big garage. Down in the basement, there's a cool home theater, a place for massages, a traditional sauna plus an infrared sauna, and one more bedroom with its own bathroom. Outside, the garden faces south and has lots of paths to walk, a big play area, places to work out, and even a padel court. This house is really special and you need to see it to believe it!