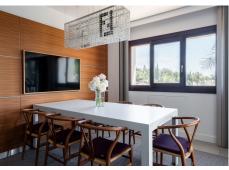

## REF# R4739728 - €5,900,000

| 7    | 7     | 842 m² | 3919 m² | 170 m²  |
|------|-------|--------|---------|---------|
| Beds | Baths | Built  | Plot    | Terrace |

This beautiful villa was built in 1994 and got a fancy makeover in 2018 by its current owners. It's in a really posh part of Marbella, just 10 minutes from the Orange Square in Old Town. Inside, when you walk in, you're blown away by the amazing view of the sea. Every part of the house has a great view of the ocean. Downstairs, there's a big living room, a dining area, a family kitchen, and a cozy relaxing room to hang out. Upstairs is the main bedroom with a big bathroom. There's also an office up there. The big balcony has the best view of the coast and the greenery around. On the ground floor, there are four more bedrooms, each with a door leading straight to the garden and the pool. And there's a Finnish sauna near the pool for relaxation. Plus, there's a gym and a big garage. Down in the basement, there's a cool home theater, a place for massages, a traditional sauna plus an infrared sauna, and one more bedroom with its own bathroom. Outside, the garden faces south and has lots of paths to walk, a big play area, places to work out, and even a padel court. This house is really special and you need to see it to believe it!