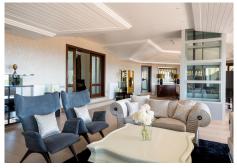

## REF# R4739728 - €5,900,000

| 7    | 7     | 842 m² | 3919 m² | 170 m²  |
|------|-------|--------|---------|---------|
| Beds | Baths | Built  | Plot    | Terrace |

This beautiful villa was built in 1994 and got a fancy makeover in 2018 by its current owners. It's in a really posh part of Marbella, just 10 minutes from the Orange Square in Old Town. Inside, when you walk in, you're blown away by the amazing view of the sea. Every part of the house has a great view of the ocean. Downstairs, there's a big living room, a dining area, a family kitchen, and a cozy relaxing room to hang out. Upstairs is the main bedroom with a big bathroom. There's also an office up there. The big balcony has the best view of the coast and the greenery around. On the ground floor, there are four more bedrooms, each with a door leading straight to the garden and the pool. And there's a Finnish sauna near the pool for relaxation. Plus, there's a gym and a big garage. Down in the basement, there's a cool home theater, a place for massages, a traditional sauna plus an infrared sauna, and one more bedroom with its own bathroom. Outside, the garden faces south and has lots of paths to walk, a big play area, places to work out, and even a padel court. This house is really special and you need to see it to believe it!