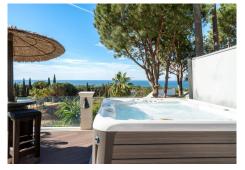

## REF# R4739728 - €5,900,000

| 7    | 7     | 842 m² | 3919 m² | 170 m²  |
|------|-------|--------|---------|---------|
| Beds | Baths | Built  | Plot    | Terrace |

This beautiful villa was built in 1994 and got a fancy makeover in 2018 by its current owners. It's in a really posh part of Marbella, just 10 minutes from the Orange Square in Old Town. Inside, when you walk in, you're blown away by the amazing view of the sea. Every part of the house has a great view of the ocean. Downstairs, there's a big living room, a dining area, a family kitchen, and a cozy relaxing room to hang out. Upstairs is the main bedroom with a big bathroom. There's also an office up there. The big balcony has the best view of the coast and the greenery around. On the ground floor, there are four more bedrooms, each with a door leading straight to the garden and the pool. And there's a Finnish sauna near the pool for relaxation. Plus, there's a gym and a big garage. Down in the basement, there's a cool home theater, a place for massages, a traditional sauna plus an infrared sauna, and one more bedroom with its own bathroom. Outside, the garden faces south and has lots of paths to walk, a big play area, places to work out, and even a padel court. This house is really special and you need to see it to believe it!