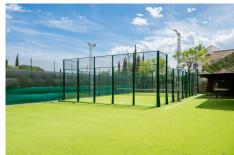

## REF# R4739728 - €5,900,000

| 7    | 7     | 842 m² | 3919 m² | 170 m²  |
|------|-------|--------|---------|---------|
| Beds | Baths | Built  | Plot    | Terrace |

This beautiful villa was built in 1994 and got a fancy makeover in 2018 by its current owners. It's in a really posh part of Marbella, just 10 minutes from the Orange Square in Old Town. Inside, when you walk in, you're blown away by the amazing view of the sea. Every part of the house has a great view of the ocean. Downstairs, there's a big living room, a dining area, a family kitchen, and a cozy relaxing room to hang out. Upstairs is the main bedroom with a big bathroom. There's also an office up there. The big balcony has the best view of the coast and the greenery around. On the ground floor, there are four more bedrooms, each with a door leading straight to the garden and the pool. And there's a Finnish sauna near the pool for relaxation. Plus, there's a gym and a big garage. Down in the basement, there's a cool home theater, a place for massages, a traditional sauna plus an infrared sauna, and one more bedroom with its own bathroom. Outside, the garden faces south and has lots of paths to walk, a big play area, places to work out, and even a padel court. This house is really special and you need to see it to believe it!