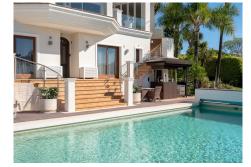

## REF# R4739728 - €5,900,000

| 7    | 7     | 842 m² | 3919 m² | 170 m²  |
|------|-------|--------|---------|---------|
| Beds | Baths | Built  | Plot    | Terrace |

This beautiful villa was built in 1994 and got a fancy makeover in 2018 by its current owners. It's in a really posh part of Marbella, just 10 minutes from the Orange Square in Old Town. Inside, when you walk in, you're blown away by the amazing view of the sea. Every part of the house has a great view of the ocean. Downstairs, there's a big living room, a dining area, a family kitchen, and a cozy relaxing room to hang out. Upstairs is the main bedroom with a big bathroom. There's also an office up there. The big balcony has the best view of the coast and the greenery around. On the ground floor, there are four more bedrooms, each with a door leading straight to the garden and the pool. And there's a Finnish sauna near the pool for relaxation. Plus, there's a gym and a big garage. Down in the basement, there's a cool home theater, a place for massages, a traditional sauna plus an infrared sauna, and one more bedroom with its own bathroom. Outside, the garden faces south and has lots of paths to walk, a big play area, places to work out, and even a padel court. This house is really special and you need to see it to believe it!