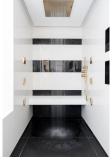

## REF# R4739728 - €5,900,000

| 7    | 7     | 842 m² | 3919 m² | 170 m²  |
|------|-------|--------|---------|---------|
| Beds | Baths | Built  | Plot    | Terrace |

This beautiful villa was built in 1994 and got a fancy makeover in 2018 by its current owners. It's in a really posh part of Marbella, just 10 minutes from the Orange Square in Old Town. Inside, when you walk in, you're blown away by the amazing view of the sea. Every part of the house has a great view of the ocean. Downstairs, there's a big living room, a dining area, a family kitchen, and a cozy relaxing room to hang out. Upstairs is the main bedroom with a big bathroom. There's also an office up there. The big balcony has the best view of the coast and the greenery around. On the ground floor, there are four more bedrooms, each with a door leading straight to the garden and the pool. And there's a Finnish sauna near the pool for relaxation. Plus, there's a gym and a big garage. Down in the basement, there's a cool home theater, a place for massages, a traditional sauna plus an infrared sauna, and one more bedroom with its own bathroom. Outside, the garden faces south and has lots of paths to walk, a big play area, places to work out, and even a padel court. This house is really special and you need to see it to believe it!