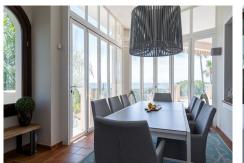

## REF# R4739728 - €5,900,000

| 7    | 7     | 842 m² | 3919 m² | 170 m²  |
|------|-------|--------|---------|---------|
| Beds | Baths | Built  | Plot    | Terrace |

This beautiful villa was built in 1994 and got a fancy makeover in 2018 by its current owners. It's in a really posh part of Marbella, just 10 minutes from the Orange Square in Old Town. Inside, when you walk in, you're blown away by the amazing view of the sea. Every part of the house has a great view of the ocean. Downstairs, there's a big living room, a dining area, a family kitchen, and a cozy relaxing room to hang out. Upstairs is the main bedroom with a big bathroom. There's also an office up there. The big balcony has the best view of the coast and the greenery around. On the ground floor, there are four more bedrooms, each with a door leading straight to the garden and the pool. And there's a Finnish sauna near the pool for relaxation. Plus, there's a gym and a big garage. Down in the basement, there's a cool home theater, a place for massages, a traditional sauna plus an infrared sauna, and one more bedroom with its own bathroom. Outside, the garden faces south and has lots of paths to walk, a big play area, places to work out, and even a padel court. This house is really special and you need to see it to believe it!