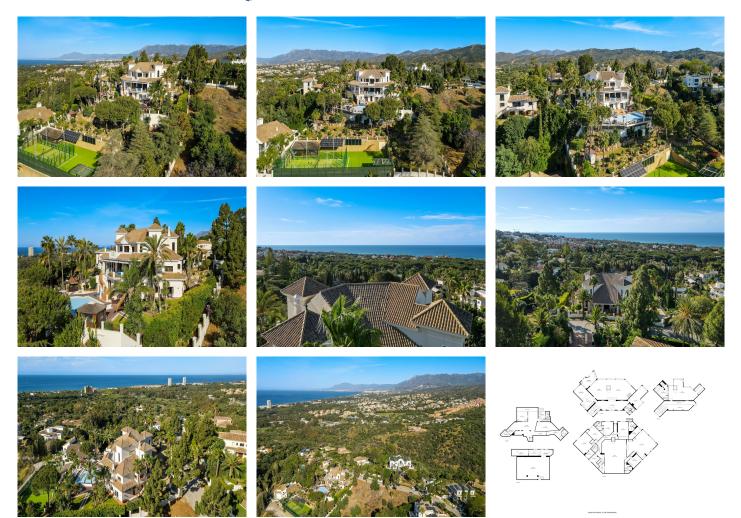

## HOUSE WITH SEA VIEWS IN HACIENDA LAS CHAPAS

Is Hacienda Las Chapas

## REF# R4739728 - €5,900,000

| 7    | 7     | 842 m² | 3919 m² | 170 m²  |
|------|-------|--------|---------|---------|
| Beds | Baths | Built  | Plot    | Terrace |

This beautiful villa was built in 1994 and got a fancy makeover in 2018 by its current owners. It's in a really posh part of Marbella, just 10 minutes from the Orange Square in Old Town. Inside, when you walk in, you're blown away by the amazing view of the sea. Every part of the house has a great view of the ocean. Downstairs, there's a big living room, a dining area, a family kitchen, and a cozy relaxing room to hang out. Upstairs is the main bedroom with a big bathroom. There's also an office up there. The big balcony has the best view of the coast and the greenery around. On the ground floor, there are four more bedrooms, each with a door leading straight to the garden and the pool. And there's a Finnish sauna near the pool for relaxation. Plus, there's a gym and a big garage. Down in the basement, there's a cool home theater, a place for massages, a traditional sauna plus an infrared sauna, and one more bedroom with its own bathroom. Outside, the garden faces south and has lots of paths to walk, a big play area, places to work out, and even a padel court. This house is really special and you need to see it to believe it!