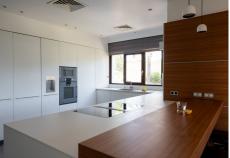

## REF# R4739728 - €5,900,000

| 7    | 7     | 842 m² | 3919 m² | 170 m²  |
|------|-------|--------|---------|---------|
| Beds | Baths | Built  | Plot    | Terrace |

This beautiful villa was built in 1994 and got a fancy makeover in 2018 by its current owners. It's in a really posh part of Marbella, just 10 minutes from the Orange Square in Old Town. Inside, when you walk in, you're blown away by the amazing view of the sea. Every part of the house has a great view of the ocean. Downstairs, there's a big living room, a dining area, a family kitchen, and a cozy relaxing room to hang out. Upstairs is the main bedroom with a big bathroom. There's also an office up there. The big balcony has the best view of the coast and the greenery around. On the ground floor, there are four more bedrooms, each with a door leading straight to the garden and the pool. And there's a Finnish sauna near the pool for relaxation. Plus, there's a gym and a big garage. Down in the basement, there's a cool home theater, a place for massages, a traditional sauna plus an infrared sauna, and one more bedroom with its own bathroom. Outside, the garden faces south and has lots of paths to walk, a big play area, places to work out, and even a padel court. This house is really special and you need to see it to believe it!