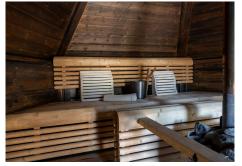

## REF# R4739728 - €5,900,000

| 7    | 7     | 842 m² | 3919 m² | 170 m²  |
|------|-------|--------|---------|---------|
| Beds | Baths | Built  | Plot    | Terrace |

This beautiful villa was built in 1994 and got a fancy makeover in 2018 by its current owners. It's in a really posh part of Marbella, just 10 minutes from the Orange Square in Old Town. Inside, when you walk in, you're blown away by the amazing view of the sea. Every part of the house has a great view of the ocean. Downstairs, there's a big living room, a dining area, a family kitchen, and a cozy relaxing room to hang out. Upstairs is the main bedroom with a big bathroom. There's also an office up there. The big balcony has the best view of the coast and the greenery around. On the ground floor, there are four more bedrooms, each with a door leading straight to the garden and the pool. And there's a Finnish sauna near the pool for relaxation. Plus, there's a gym and a big garage. Down in the basement, there's a cool home theater, a place for massages, a traditional sauna plus an infrared sauna, and one more bedroom with its own bathroom. Outside, the garden faces south and has lots of paths to walk, a big play area, places to work out, and even a padel court. This house is really special and you need to see it to believe it!