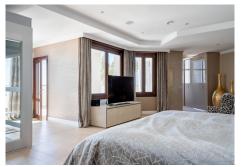

## REF# R4739728 - €5,900,000

| 7    | 7     | 842 m² | 3919 m² | 170 m²  |
|------|-------|--------|---------|---------|
| Beds | Baths | Built  | Plot    | Terrace |

This beautiful villa was built in 1994 and got a fancy makeover in 2018 by its current owners. It's in a really posh part of Marbella, just 10 minutes from the Orange Square in Old Town. Inside, when you walk in, you're blown away by the amazing view of the sea. Every part of the house has a great view of the ocean. Downstairs, there's a big living room, a dining area, a family kitchen, and a cozy relaxing room to hang out. Upstairs is the main bedroom with a big bathroom. There's also an office up there. The big balcony has the best view of the coast and the greenery around. On the ground floor, there are four more bedrooms, each with a door leading straight to the garden and the pool. And there's a Finnish sauna near the pool for relaxation. Plus, there's a gym and a big garage. Down in the basement, there's a cool home theater, a place for massages, a traditional sauna plus an infrared sauna, and one more bedroom with its own bathroom. Outside, the garden faces south and has lots of paths to walk, a big play area, places to work out, and even a padel court. This house is really special and you need to see it to believe it!