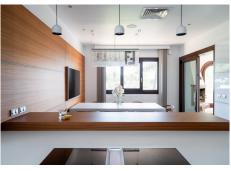

## REF# R4739728 - €5,900,000

| 7    | 7     | 842 m² | 3919 m² | 170 m²  |
|------|-------|--------|---------|---------|
| Beds | Baths | Built  | Plot    | Terrace |

This beautiful villa was built in 1994 and got a fancy makeover in 2018 by its current owners. It's in a really posh part of Marbella, just 10 minutes from the Orange Square in Old Town. Inside, when you walk in, you're blown away by the amazing view of the sea. Every part of the house has a great view of the ocean. Downstairs, there's a big living room, a dining area, a family kitchen, and a cozy relaxing room to hang out. Upstairs is the main bedroom with a big bathroom. There's also an office up there. The big balcony has the best view of the coast and the greenery around. On the ground floor, there are four more bedrooms, each with a door leading straight to the garden and the pool. And there's a Finnish sauna near the pool for relaxation. Plus, there's a gym and a big garage. Down in the basement, there's a cool home theater, a place for massages, a traditional sauna plus an infrared sauna, and one more bedroom with its own bathroom. Outside, the garden faces south and has lots of paths to walk, a big play area, places to work out, and even a padel court. This house is really special and you need to see it to believe it!