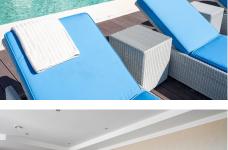

## REF# R4739728 - €5,900,000

| 7    | 7     | 842 m² | 3919 m² | 170 m²  |
|------|-------|--------|---------|---------|
| Beds | Baths | Built  | Plot    | Terrace |

This beautiful villa was built in 1994 and got a fancy makeover in 2018 by its current owners. It's in a really posh part of Marbella, just 10 minutes from the Orange Square in Old Town. Inside, when you walk in, you're blown away by the amazing view of the sea. Every part of the house has a great view of the ocean. Downstairs, there's a big living room, a dining area, a family kitchen, and a cozy relaxing room to hang out. Upstairs is the main bedroom with a big bathroom. There's also an office up there. The big balcony has the best view of the coast and the greenery around. On the ground floor, there are four more bedrooms, each with a door leading straight to the garden and the pool. And there's a Finnish sauna near the pool for relaxation. Plus, there's a gym and a big garage. Down in the basement, there's a cool home theater, a place for massages, a traditional sauna plus an infrared sauna, and one more bedroom with its own bathroom. Outside, the garden faces south and has lots of paths to walk, a big play area, places to work out, and even a padel court. This house is really special and you need to see it to believe it!