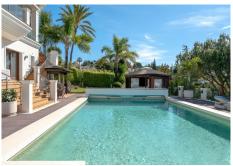

## REF# R4739728 - €5,900,000

| 7    | 7     | 842 m² | 3919 m² | 170 m²  |
|------|-------|--------|---------|---------|
| Beds | Baths | Built  | Plot    | Terrace |

This beautiful villa was built in 1994 and got a fancy makeover in 2018 by its current owners. It's in a really posh part of Marbella, just 10 minutes from the Orange Square in Old Town. Inside, when you walk in, you're blown away by the amazing view of the sea. Every part of the house has a great view of the ocean. Downstairs, there's a big living room, a dining area, a family kitchen, and a cozy relaxing room to hang out. Upstairs is the main bedroom with a big bathroom. There's also an office up there. The big balcony has the best view of the coast and the greenery around. On the ground floor, there are four more bedrooms, each with a door leading straight to the garden and the pool. And there's a Finnish sauna near the pool for relaxation. Plus, there's a gym and a big garage. Down in the basement, there's a cool home theater, a place for massages, a traditional sauna plus an infrared sauna, and one more bedroom with its own bathroom. Outside, the garden faces south and has lots of paths to walk, a big play area, places to work out, and even a padel court. This house is really special and you need to see it to believe it!