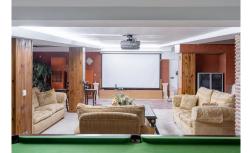

## REF# R4739728 - €5,900,000

| 7    | 7     | 842 m² | 3919 m² | 170 m²  |
|------|-------|--------|---------|---------|
| Beds | Baths | Built  | Plot    | Terrace |

This beautiful villa was built in 1994 and got a fancy makeover in 2018 by its current owners. It's in a really posh part of Marbella, just 10 minutes from the Orange Square in Old Town. Inside, when you walk in, you're blown away by the amazing view of the sea. Every part of the house has a great view of the ocean. Downstairs, there's a big living room, a dining area, a family kitchen, and a cozy relaxing room to hang out. Upstairs is the main bedroom with a big bathroom. There's also an office up there. The big balcony has the best view of the coast and the greenery around. On the ground floor, there are four more bedrooms, each with a door leading straight to the garden and the pool. And there's a Finnish sauna near the pool for relaxation. Plus, there's a gym and a big garage. Down in the basement, there's a cool home theater, a place for massages, a traditional sauna plus an infrared sauna, and one more bedroom with its own bathroom. Outside, the garden faces south and has lots of paths to walk, a big play area, places to work out, and even a padel court. This house is really special and you need to see it to believe it!