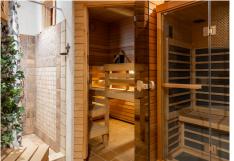

## REF# R4739728 - €5,900,000

| 7    | 7     | 842 m² | 3919 m² | 170 m²  |
|------|-------|--------|---------|---------|
| Beds | Baths | Built  | Plot    | Terrace |

This beautiful villa was built in 1994 and got a fancy makeover in 2018 by its current owners. It's in a really posh part of Marbella, just 10 minutes from the Orange Square in Old Town. Inside, when you walk in, you're blown away by the amazing view of the sea. Every part of the house has a great view of the ocean. Downstairs, there's a big living room, a dining area, a family kitchen, and a cozy relaxing room to hang out. Upstairs is the main bedroom with a big bathroom. There's also an office up there. The big balcony has the best view of the coast and the greenery around. On the ground floor, there are four more bedrooms, each with a door leading straight to the garden and the pool. And there's a Finnish sauna near the pool for relaxation. Plus, there's a gym and a big garage. Down in the basement, there's a cool home theater, a place for massages, a traditional sauna plus an infrared sauna, and one more bedroom with its own bathroom. Outside, the garden faces south and has lots of paths to walk, a big play area, places to work out, and even a padel court. This house is really special and you need to see it to believe it!