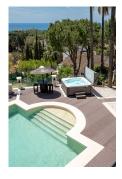

## REF# R4739728 - €5,900,000

| 7    | 7     | 842 m² | 3919 m² | 170 m²  |
|------|-------|--------|---------|---------|
| Beds | Baths | Built  | Plot    | Terrace |

This beautiful villa was built in 1994 and got a fancy makeover in 2018 by its current owners. It's in a really posh part of Marbella, just 10 minutes from the Orange Square in Old Town. Inside, when you walk in, you're blown away by the amazing view of the sea. Every part of the house has a great view of the ocean. Downstairs, there's a big living room, a dining area, a family kitchen, and a cozy relaxing room to hang out. Upstairs is the main bedroom with a big bathroom. There's also an office up there. The big balcony has the best view of the coast and the greenery around. On the ground floor, there are four more bedrooms, each with a door leading straight to the garden and the pool. And there's a Finnish sauna near the pool for relaxation. Plus, there's a gym and a big garage. Down in the basement, there's a cool home theater, a place for massages, a traditional sauna plus an infrared sauna, and one more bedroom with its own bathroom. Outside, the garden faces south and has lots of paths to walk, a big play area, places to work out, and even a padel court. This house is really special and you need to see it to believe it!