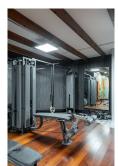

## REF# R4739728 - €5,900,000

| 7    | 7     | 842 m² | 3919 m² | 170 m²  |
|------|-------|--------|---------|---------|
| Beds | Baths | Built  | Plot    | Terrace |

This beautiful villa was built in 1994 and got a fancy makeover in 2018 by its current owners. It's in a really posh part of Marbella, just 10 minutes from the Orange Square in Old Town. Inside, when you walk in, you're blown away by the amazing view of the sea. Every part of the house has a great view of the ocean. Downstairs, there's a big living room, a dining area, a family kitchen, and a cozy relaxing room to hang out. Upstairs is the main bedroom with a big bathroom. There's also an office up there. The big balcony has the best view of the coast and the greenery around. On the ground floor, there are four more bedrooms, each with a door leading straight to the garden and the pool. And there's a Finnish sauna near the pool for relaxation. Plus, there's a gym and a big garage. Down in the basement, there's a cool home theater, a place for massages, a traditional sauna plus an infrared sauna, and one more bedroom with its own bathroom. Outside, the garden faces south and has lots of paths to walk, a big play area, places to work out, and even a padel court. This house is really special and you need to see it to believe it!