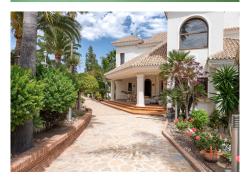

## HOUSE WITH SEA VIEWS IN HACIENDA LAS CHAPAS

Is Hacienda Las Chapas

## REF# R4739728 - €5,900,000

| 7    | 7     | 842 m² | 3919 m² | 170 m²  |
|------|-------|--------|---------|---------|
| Beds | Baths | Built  | Plot    | Terrace |

This beautiful villa was built in 1994 and got a fancy makeover in 2018 by its current owners. It's in a really posh part of Marbella, just 10 minutes from the Orange Square in Old Town. Inside, when you walk in, you're blown away by the amazing view of the sea. Every part of the house has a great view of the ocean. Downstairs, there's a big living room, a dining area, a family kitchen, and a cozy relaxing room to hang out. Upstairs is the main bedroom with a big bathroom. There's also an office up there. The big balcony has the best view of the coast and the greenery around. On the ground floor, there are four more bedrooms, each with a door leading straight to the garden and the pool. And there's a Finnish sauna near the pool for relaxation. Plus, there's a gym and a big garage. Down in the basement, there's a cool home theater, a place for massages, a traditional sauna plus an infrared sauna, and one more bedroom with its own bathroom. Outside, the garden faces south and has lots of paths to walk, a big play area, places to work out, and even a padel court. This house is really special and you need to see it to believe it!