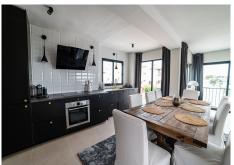

## REF# R4624312 - €589,000

3 Beds

2 Baths

175 m<sup>2</sup> Built

457 m<sup>2</sup> Plot

Amazing opportunity to buy a villa with panoramic views and lots of outdoor space in Torreblanca few minutes drive to the beach side. Villa has three levels; the entrance level has a living room with open plan kitchen, dining area, fire place and a terrace with beautiful panoramic views over Fuengirola coast line. There is also bathroom with shower and bedroom, which open up to the same terrace. Downstairs has own living area with a kitchen, two bedrooms and one bathroom with a bath. Other bedroom has its own terrace area. There is a entrance to the garden from the living area. Outdoors you find another room, which is possiblity to make another bedroom or use as a storage. There is entrance from the street level to the garden, so there is a possibility to use these two levels separetely in case of renting. There is a space to put infinity pool and owner has drawings for that. Villa has lots of outdoor spaces in several levels to enjoy the sun light during all day long. There is also a jacuzzi to relax. The street level has an access to the garage for one car and there is also separate storage. Bus stop is in few meters walking distance and drive to the beach takes about 7 minutes. All the services are few minutes drive away, as well as an access to the high way to go to Airport, Malaga or Marbella directions. Viewings are easy to organice.