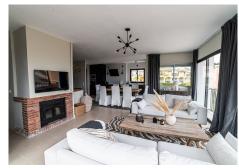

## REF# R4624312 - €589,000

3 Beds

2 Baths

175 m<sup>2</sup> Built

457 m<sup>2</sup> Plot

Amazing opportunity to buy a villa with panoramic views and lots of outdoor space in Torreblanca few minutes drive to the beach side. Villa has three levels; the entrance level has a living room with open plan kitchen, dining area, fire place and a terrace with beautiful panoramic views over Fuengirola coast line. There is also bathroom with shower and bedroom, which open up to the same terrace. Downstairs has own living area with a kitchen, two bedrooms and one bathroom with a bath. Other bedroom has its own terrace area. There is a entrance to the garden from the living area. Outdoors you find another room, which is possiblity to make another bedroom or use as a storage. There is entrance from the street level to the garden, so there is a possibility to use these two levels separetely in case of renting. There is a space to put infinity pool and owner has drawings for that. Villa has lots of outdoor spaces in several levels to enjoy the sun light during all day long. There is also a jacuzzi to relax. The street level has an access to the garage for one car and there is also separate storage. Bus stop is in few meters walking distance and drive to the beach takes about 7 minutes. All the services are few minutes drive away, as well as an access to the high way to go to Airport, Malaga or Marbella directions. Viewings are easy to organice.