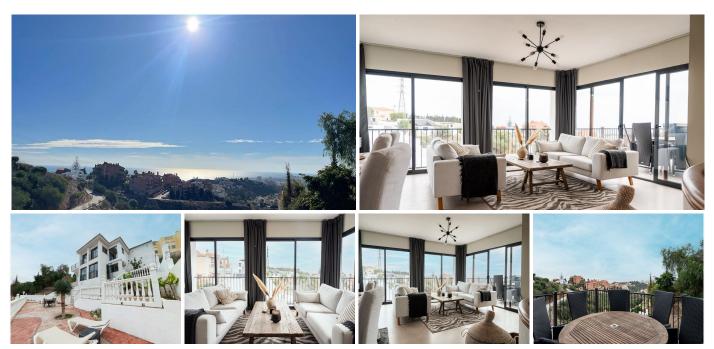

## HOUSE WITH SEA VIEWS IN FUENGIROLA

## REF# R4624312 - €589,000

3 Beds

2 Baths

175 m<sup>2</sup> Built

457 m<sup>2</sup> Plot

Amazing opportunity to buy a villa with panoramic views and lots of outdoor space in Torreblanca few minutes drive to the beach side. Villa has three levels; the entrance level has a living room with open plan kitchen, dining area, fire place and a terrace with beautiful panoramic views over Fuengirola coast line. There is also bathroom with shower and bedroom, which open up to the same terrace. Downstairs has own living area with a kitchen, two bedrooms and one bathroom with a bath. Other bedroom has its own terrace area. There is a entrance to the garden from the living area. Outdoors you find another room, which is possiblity to make another bedroom or use as a storage. There is entrance from the street level to the garden, so there is a possibility to use these two levels separetely in case of renting. There is a space to put infinity pool and owner has drawings for that. Villa has lots of outdoor spaces in several levels to enjoy the sun light during all day long. There is also a jacuzzi to relax. The street level has an access to the garage for one car and there is also separate storage. Bus stop is in few meters walking distance and drive to the beach takes about 7 minutes. All the services are few minutes drive away, as well as an access to the high way to go to Airport, Malaga or Marbella directions. Viewings are easy to organice.