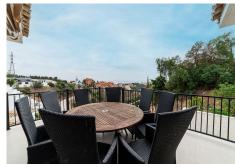

## REF# R4624312 - €589,000

3 Beds

2 Baths

175 m<sup>2</sup> Built

457 m<sup>2</sup> Plot

Amazing opportunity to buy a villa with panoramic views and lots of outdoor space in Torreblanca few minutes drive to the beach side. Villa has three levels; the entrance level has a living room with open plan kitchen, dining area, fire place and a terrace with beautiful panoramic views over Fuengirola coast line. There is also bathroom with shower and bedroom, which open up to the same terrace. Downstairs has own living area with a kitchen, two bedrooms and one bathroom with a bath. Other bedroom has its own terrace area. There is a entrance to the garden from the living area. Outdoors you find another room, which is possiblity to make another bedroom or use as a storage. There is entrance from the street level to the garden, so there is a possibility to use these two levels separetely in case of renting. There is a space to put infinity pool and owner has drawings for that. Villa has lots of outdoor spaces in several levels to enjoy the sun light during all day long. There is also a jacuzzi to relax. The street level has an access to the garage for one car and there is also separate storage. Bus stop is in few meters walking distance and drive to the beach takes about 7 minutes. All the services are few minutes drive away, as well as an access to the high way to go to Airport, Malaga or Marbella directions. Viewings are easy to organice.