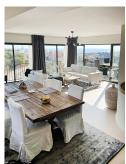

## REF# R4624312 - €589,000

3 Beds

2 Baths

175 m<sup>2</sup> Built

457 m<sup>2</sup> Plot

Amazing opportunity to buy a villa with panoramic views and lots of outdoor space in Torreblanca few minutes drive to the beach side. Villa has three levels; the entrance level has a living room with open plan kitchen, dining area, fire place and a terrace with beautiful panoramic views over Fuengirola coast line. There is also bathroom with shower and bedroom, which open up to the same terrace. Downstairs has own living area with a kitchen, two bedrooms and one bathroom with a bath. Other bedroom has its own terrace area. There is a entrance to the garden from the living area. Outdoors you find another room, which is possiblity to make another bedroom or use as a storage. There is entrance from the street level to the garden, so there is a possibility to use these two levels separetely in case of renting. There is a space to put infinity pool and owner has drawings for that. Villa has lots of outdoor spaces in several levels to enjoy the sun light during all day long. There is also a jacuzzi to relax. The street level has an access to the garage for one car and there is also separate storage. Bus stop is in few meters walking distance and drive to the beach takes about 7 minutes. All the services are few minutes drive away, as well as an access to the high way to go to Airport, Malaga or Marbella directions. Viewings are easy to organice.