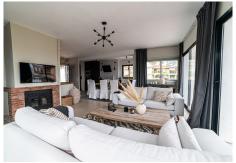

## REF# R4624312 - €589,000

3 Beds

2 Baths

175 m<sup>2</sup> Built

457 m<sup>2</sup> Plot

Amazing opportunity to buy a villa with panoramic views and lots of outdoor space in Torreblanca few minutes drive to the beach side. Villa has three levels; the entrance level has a living room with open plan kitchen, dining area, fire place and a terrace with beautiful panoramic views over Fuengirola coast line. There is also bathroom with shower and bedroom, which open up to the same terrace. Downstairs has own living area with a kitchen, two bedrooms and one bathroom with a bath. Other bedroom has its own terrace area. There is a entrance to the garden from the living area. Outdoors you find another room, which is possiblity to make another bedroom or use as a storage. There is entrance from the street level to the garden, so there is a possibility to use these two levels separetely in case of renting. There is a space to put infinity pool and owner has drawings for that. Villa has lots of outdoor spaces in several levels to enjoy the sun light during all day long. There is also a jacuzzi to relax. The street level has an access to the garage for one car and there is also separate storage. Bus stop is in few meters walking distance and drive to the beach takes about 7 minutes. All the services are few minutes drive away, as well as an access to the high way to go to Airport, Malaga or Marbella directions. Viewings are easy to organice.