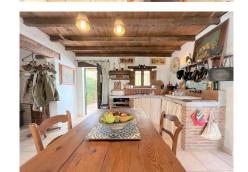

## REF# R4834960 - €499,000

2 Beds

1 Baths

150 m<sup>2</sup> Built

1660 m<sup>2</sup> Plot

35 m<sup>2</sup> Terrace

Charming Detached Rustic-Style House with Sea Views in El Velerín, Estepona. Set in a privileged natural environment between Estepona and Cancelada, this unique property offers privacy, charm, and spectacular views. Located just 15 minutes by car from both towns, with quick access to the AP-7. Marbella is 25 km away and Málaga 70 km. The property sits on a spacious 1,660 m² plot and is distributed over two levels. It stands out for its unique rustic design, featuring elegant wooden finishes and carefully crafted details that bring warmth and character to every corner. The cozy living room, with a fireplace and large picture window, enjoys abundant natural light and stunning views of the sea and mountains. Outside, the home features low-maintenance landscaped gardens, fruit trees, and peaceful areas to relax in nature. There is potential to extend the house with an additional room. This very private property is ideal as a permanent residence or as an excellent investment with strong potential for holiday rentals. A special home that offers peace, privacy, and authenticity. A must-see—fall in love with its unique charm!