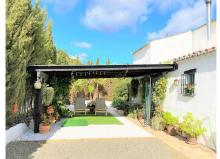

## REF# R4834960 - €499,000

2 Beds

1 Baths

150 m<sup>2</sup> Built

1660 m<sup>2</sup> Plot

35 m<sup>2</sup> Terrace

Charming Detached Rustic-Style House with Sea Views in El Velerín, Estepona. Set in a privileged natural environment between Estepona and Cancelada, this unique property offers privacy, charm, and spectacular views. Located just 15 minutes by car from both towns, with quick access to the AP-7. Marbella is 25 km away and Málaga 70 km. The property sits on a spacious 1,660 m² plot and is distributed over two levels. It stands out for its unique rustic design, featuring elegant wooden finishes and carefully crafted details that bring warmth and character to every corner. The cozy living room, with a fireplace and large picture window, enjoys abundant natural light and stunning views of the sea and mountains. Outside, the home features low-maintenance landscaped gardens, fruit trees, and peaceful areas to relax in nature. There is potential to extend the house with an additional room. This very private property is ideal as a permanent residence or as an excellent investment with strong potential for holiday rentals. A special home that offers peace, privacy, and authenticity. A must-see—fall in love with its unique charm!