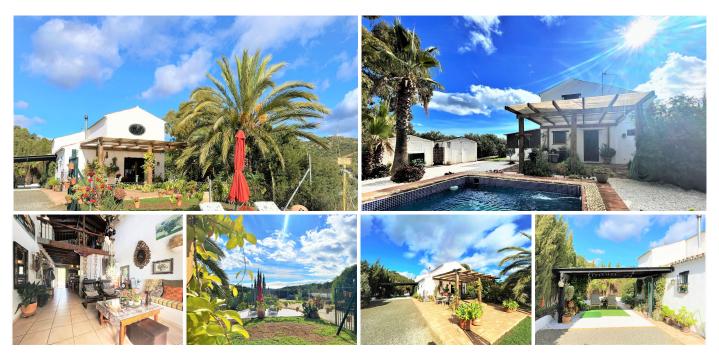

## REF# R4834960 - €499,000

2 Beds

1 Baths

150 m<sup>2</sup> Built

1660 m<sup>2</sup> Plot

35 m<sup>2</sup> Terrace

Charming Detached Rustic-Style House with Sea Views in El Velerín, Estepona. Set in a privileged natural environment between Estepona and Cancelada, this unique property offers privacy, charm, and spectacular views. Located just 15 minutes by car from both towns, with quick access to the AP-7. Marbella is 25 km away and Málaga 70 km. The property sits on a spacious 1,660 m² plot and is distributed over two levels. It stands out for its unique rustic design, featuring elegant wooden finishes and carefully crafted details that bring warmth and character to every corner. The cozy living room, with a fireplace and large picture window, enjoys abundant natural light and stunning views of the sea and mountains. Outside, the home features low-maintenance landscaped gardens, fruit trees, and peaceful areas to relax in nature. There is potential to extend the house with an additional room. This very private property is ideal as a permanent residence or as an excellent investment with strong potential for holiday rentals. A special home that offers peace, privacy, and authenticity. A must-see—fall in love with its unique charm!