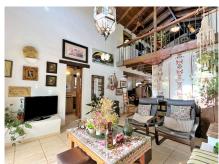

## REF# R4834960 - €499,000

2 Beds

1 Baths

150 m<sup>2</sup> Built

1660 m<sup>2</sup> Plot

35 m<sup>2</sup> Terrace

Charming Detached Rustic-Style House with Sea Views in El Velerín, Estepona. Set in a privileged natural environment between Estepona and Cancelada, this unique property offers privacy, charm, and spectacular views. Located just 15 minutes by car from both towns, with quick access to the AP-7. Marbella is 25 km away and Málaga 70 km. The property sits on a spacious 1,660 m² plot and is distributed over two levels. It stands out for its unique rustic design, featuring elegant wooden finishes and carefully crafted details that bring warmth and character to every corner. The cozy living room, with a fireplace and large picture window, enjoys abundant natural light and stunning views of the sea and mountains. Outside, the home features low-maintenance landscaped gardens, fruit trees, and peaceful areas to relax in nature. There is potential to extend the house with an additional room. This very private property is ideal as a permanent residence or as an excellent investment with strong potential for holiday rentals. A special home that offers peace, privacy, and authenticity. A must-see—fall in love with its unique charm!