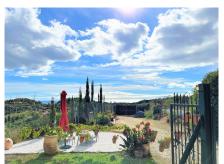

## REF# R4834960 - €499,000

2 Beds

1 Baths

150 m<sup>2</sup> Built

1660 m<sup>2</sup> Plot

35 m<sup>2</sup> Terrace

Charming Detached Rustic-Style House with Sea Views in El Velerín, Estepona. Set in a privileged natural environment between Estepona and Cancelada, this unique property offers privacy, charm, and spectacular views. Located just 15 minutes by car from both towns, with quick access to the AP-7. Marbella is 25 km away and Málaga 70 km. The property sits on a spacious 1,660 m² plot and is distributed over two levels. It stands out for its unique rustic design, featuring elegant wooden finishes and carefully crafted details that bring warmth and character to every corner. The cozy living room, with a fireplace and large picture window, enjoys abundant natural light and stunning views of the sea and mountains. Outside, the home features low-maintenance landscaped gardens, fruit trees, and peaceful areas to relax in nature. There is potential to extend the house with an additional room. This very private property is ideal as a permanent residence or as an excellent investment with strong potential for holiday rentals. A special home that offers peace, privacy, and authenticity. A must-see—fall in love with its unique charm!