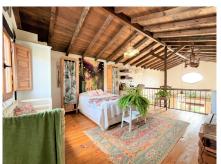

## REF# R4834960 - €499,000

2 Beds

1 Baths

150 m<sup>2</sup> Built

1660 m<sup>2</sup> Plot

35 m<sup>2</sup> Terrace

Charming Detached Rustic-Style House with Sea Views in El Velerín, Estepona. Set in a privileged natural environment between Estepona and Cancelada, this unique property offers privacy, charm, and spectacular views. Located just 15 minutes by car from both towns, with quick access to the AP-7. Marbella is 25 km away and Málaga 70 km. The property sits on a spacious 1,660 m² plot and is distributed over two levels. It stands out for its unique rustic design, featuring elegant wooden finishes and carefully crafted details that bring warmth and character to every corner. The cozy living room, with a fireplace and large picture window, enjoys abundant natural light and stunning views of the sea and mountains. Outside, the home features low-maintenance landscaped gardens, fruit trees, and peaceful areas to relax in nature. There is potential to extend the house with an additional room. This very private property is ideal as a permanent residence or as an excellent investment with strong potential for holiday rentals. A special home that offers peace, privacy, and authenticity. A must-see—fall in love with its unique charm!