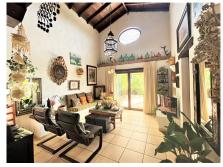

## REF# R4834960 - €499,000

2 Beds

1 Baths

150 m<sup>2</sup> Built

1660 m<sup>2</sup> Plot

35 m<sup>2</sup> Terrace

Charming Detached Rustic-Style House with Sea Views in El Velerín, Estepona. Set in a privileged natural environment between Estepona and Cancelada, this unique property offers privacy, charm, and spectacular views. Located just 15 minutes by car from both towns, with quick access to the AP-7. Marbella is 25 km away and Málaga 70 km. The property sits on a spacious 1,660 m² plot and is distributed over two levels. It stands out for its unique rustic design, featuring elegant wooden finishes and carefully crafted details that bring warmth and character to every corner. The cozy living room, with a fireplace and large picture window, enjoys abundant natural light and stunning views of the sea and mountains. Outside, the home features low-maintenance landscaped gardens, fruit trees, and peaceful areas to relax in nature. There is potential to extend the house with an additional room. This very private property is ideal as a permanent residence or as an excellent investment with strong potential for holiday rentals. A special home that offers peace, privacy, and authenticity. A must-see—fall in love with its unique charm!