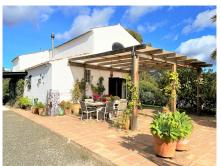

## REF# R4834960 - €499,000

2 Beds

1 Baths

150 m<sup>2</sup> Built

1660 m<sup>2</sup> Plot

35 m<sup>2</sup> Terrace

Charming Detached Rustic-Style House with Sea Views in El Velerín, Estepona. Set in a privileged natural environment between Estepona and Cancelada, this unique property offers privacy, charm, and spectacular views. Located just 15 minutes by car from both towns, with quick access to the AP-7. Marbella is 25 km away and Málaga 70 km. The property sits on a spacious 1,660 m² plot and is distributed over two levels. It stands out for its unique rustic design, featuring elegant wooden finishes and carefully crafted details that bring warmth and character to every corner. The cozy living room, with a fireplace and large picture window, enjoys abundant natural light and stunning views of the sea and mountains. Outside, the home features low-maintenance landscaped gardens, fruit trees, and peaceful areas to relax in nature. There is potential to extend the house with an additional room. This very private property is ideal as a permanent residence or as an excellent investment with strong potential for holiday rentals. A special home that offers peace, privacy, and authenticity. A must-see—fall in love with its unique charm!