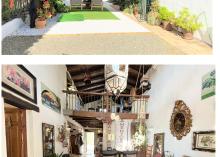

## REF# R4834960 - €499,000

2 Beds

1 Baths

150 m<sup>2</sup> Built

1660 m<sup>2</sup> Plot

35 m<sup>2</sup> Terrace

Charming Detached Rustic-Style House with Sea Views in El Velerín, Estepona. Set in a privileged natural environment between Estepona and Cancelada, this unique property offers privacy, charm, and spectacular views. Located just 15 minutes by car from both towns, with quick access to the AP-7. Marbella is 25 km away and Málaga 70 km. The property sits on a spacious 1,660 m² plot and is distributed over two levels. It stands out for its unique rustic design, featuring elegant wooden finishes and carefully crafted details that bring warmth and character to every corner. The cozy living room, with a fireplace and large picture window, enjoys abundant natural light and stunning views of the sea and mountains. Outside, the home features low-maintenance landscaped gardens, fruit trees, and peaceful areas to relax in nature. There is potential to extend the house with an additional room. This very private property is ideal as a permanent residence or as an excellent investment with strong potential for holiday rentals. A special home that offers peace, privacy, and authenticity. A must-see—fall in love with its unique charm!