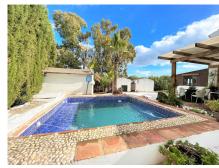

## REF# R4834960 - €499,000

2 Beds

1 Baths

150 m<sup>2</sup> Built

1660 m<sup>2</sup> Plot

35 m<sup>2</sup> Terrace

Charming Detached Rustic-Style House with Sea Views in El Velerín, Estepona. Set in a privileged natural environment between Estepona and Cancelada, this unique property offers privacy, charm, and spectacular views. Located just 15 minutes by car from both towns, with quick access to the AP-7. Marbella is 25 km away and Málaga 70 km. The property sits on a spacious 1,660 m² plot and is distributed over two levels. It stands out for its unique rustic design, featuring elegant wooden finishes and carefully crafted details that bring warmth and character to every corner. The cozy living room, with a fireplace and large picture window, enjoys abundant natural light and stunning views of the sea and mountains. Outside, the home features low-maintenance landscaped gardens, fruit trees, and peaceful areas to relax in nature. There is potential to extend the house with an additional room. This very private property is ideal as a permanent residence or as an excellent investment with strong potential for holiday rentals. A special home that offers peace, privacy, and authenticity. A must-see—fall in love with its unique charm!