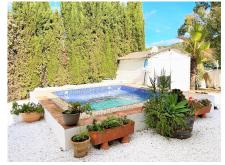

## REF# R4834960 - €499,000

2 Beds

1 Baths

150 m<sup>2</sup> Built

1660 m<sup>2</sup> Plot

35 m<sup>2</sup> Terrace

Charming Detached Rustic-Style House with Sea Views in El Velerín, Estepona. Set in a privileged natural environment between Estepona and Cancelada, this unique property offers privacy, charm, and spectacular views. Located just 15 minutes by car from both towns, with quick access to the AP-7. Marbella is 25 km away and Málaga 70 km. The property sits on a spacious 1,660 m² plot and is distributed over two levels. It stands out for its unique rustic design, featuring elegant wooden finishes and carefully crafted details that bring warmth and character to every corner. The cozy living room, with a fireplace and large picture window, enjoys abundant natural light and stunning views of the sea and mountains. Outside, the home features low-maintenance landscaped gardens, fruit trees, and peaceful areas to relax in nature. There is potential to extend the house with an additional room. This very private property is ideal as a permanent residence or as an excellent investment with strong potential for holiday rentals. A special home that offers peace, privacy, and authenticity. A must-see—fall in love with its unique charm!