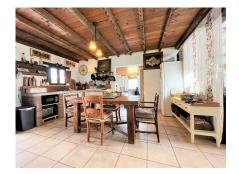

## REF# R4834960 - €499,000

2 Beds

1 Baths

150 m<sup>2</sup> Built

1660 m<sup>2</sup> Plot

35 m<sup>2</sup> Terrace

Charming Detached Rustic-Style House with Sea Views in El Velerín, Estepona. Set in a privileged natural environment between Estepona and Cancelada, this unique property offers privacy, charm, and spectacular views. Located just 15 minutes by car from both towns, with quick access to the AP-7. Marbella is 25 km away and Málaga 70 km. The property sits on a spacious 1,660 m² plot and is distributed over two levels. It stands out for its unique rustic design, featuring elegant wooden finishes and carefully crafted details that bring warmth and character to every corner. The cozy living room, with a fireplace and large picture window, enjoys abundant natural light and stunning views of the sea and mountains. Outside, the home features low-maintenance landscaped gardens, fruit trees, and peaceful areas to relax in nature. There is potential to extend the house with an additional room. This very private property is ideal as a permanent residence or as an excellent investment with strong potential for holiday rentals. A special home that offers peace, privacy, and authenticity. A must-see—fall in love with its unique charm!