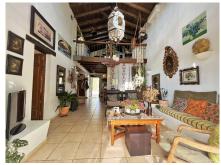

## REF# R4834960 - €499,000

2 Beds

1 Baths

150 m<sup>2</sup> Built

1660 m<sup>2</sup> Plot

35 m<sup>2</sup> Terrace

Charming Detached Rustic-Style House with Sea Views in El Velerín, Estepona. Set in a privileged natural environment between Estepona and Cancelada, this unique property offers privacy, charm, and spectacular views. Located just 15 minutes by car from both towns, with quick access to the AP-7. Marbella is 25 km away and Málaga 70 km. The property sits on a spacious 1,660 m² plot and is distributed over two levels. It stands out for its unique rustic design, featuring elegant wooden finishes and carefully crafted details that bring warmth and character to every corner. The cozy living room, with a fireplace and large picture window, enjoys abundant natural light and stunning views of the sea and mountains. Outside, the home features low-maintenance landscaped gardens, fruit trees, and peaceful areas to relax in nature. There is potential to extend the house with an additional room. This very private property is ideal as a permanent residence or as an excellent investment with strong potential for holiday rentals. A special home that offers peace, privacy, and authenticity. A must-see—fall in love with its unique charm!