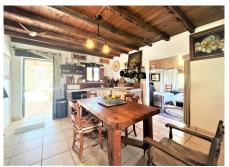

## REF# R4834960 - €499,000

2 Beds

1 Baths

150 m<sup>2</sup> Built

1660 m<sup>2</sup> Plot

35 m<sup>2</sup> Terrace

Charming Detached Rustic-Style House with Sea Views in El Velerín, Estepona. Set in a privileged natural environment between Estepona and Cancelada, this unique property offers privacy, charm, and spectacular views. Located just 15 minutes by car from both towns, with quick access to the AP-7. Marbella is 25 km away and Málaga 70 km. The property sits on a spacious 1,660 m² plot and is distributed over two levels. It stands out for its unique rustic design, featuring elegant wooden finishes and carefully crafted details that bring warmth and character to every corner. The cozy living room, with a fireplace and large picture window, enjoys abundant natural light and stunning views of the sea and mountains. Outside, the home features low-maintenance landscaped gardens, fruit trees, and peaceful areas to relax in nature. There is potential to extend the house with an additional room. This very private property is ideal as a permanent residence or as an excellent investment with strong potential for holiday rentals. A special home that offers peace, privacy, and authenticity. A must-see—fall in love with its unique charm!