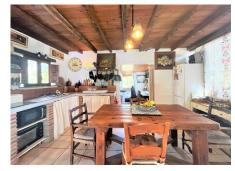

## REF# R4834960 - €499,000

2 Beds

1 Baths

150 m<sup>2</sup> Built

1660 m<sup>2</sup> Plot

35 m<sup>2</sup> Terrace

Charming Detached Rustic-Style House with Sea Views in El Velerín, Estepona. Set in a privileged natural environment between Estepona and Cancelada, this unique property offers privacy, charm, and spectacular views. Located just 15 minutes by car from both towns, with quick access to the AP-7. Marbella is 25 km away and Málaga 70 km. The property sits on a spacious 1,660 m² plot and is distributed over two levels. It stands out for its unique rustic design, featuring elegant wooden finishes and carefully crafted details that bring warmth and character to every corner. The cozy living room, with a fireplace and large picture window, enjoys abundant natural light and stunning views of the sea and mountains. Outside, the home features low-maintenance landscaped gardens, fruit trees, and peaceful areas to relax in nature. There is potential to extend the house with an additional room. This very private property is ideal as a permanent residence or as an excellent investment with strong potential for holiday rentals. A special home that offers peace, privacy, and authenticity. A must-see—fall in love with its unique charm!