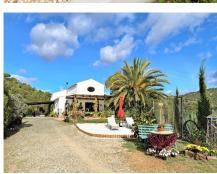

## REF# R4834960 - €499,000

2 Beds

1 Baths

150 m<sup>2</sup> Built

1660 m<sup>2</sup> Plot

35 m<sup>2</sup> Terrace

Charming Detached Rustic-Style House with Sea Views in El Velerín, Estepona. Set in a privileged natural environment between Estepona and Cancelada, this unique property offers privacy, charm, and spectacular views. Located just 15 minutes by car from both towns, with quick access to the AP-7. Marbella is 25 km away and Málaga 70 km. The property sits on a spacious 1,660 m² plot and is distributed over two levels. It stands out for its unique rustic design, featuring elegant wooden finishes and carefully crafted details that bring warmth and character to every corner. The cozy living room, with a fireplace and large picture window, enjoys abundant natural light and stunning views of the sea and mountains. Outside, the home features low-maintenance landscaped gardens, fruit trees, and peaceful areas to relax in nature. There is potential to extend the house with an additional room. This very private property is ideal as a permanent residence or as an excellent investment with strong potential for holiday rentals. A special home that offers peace, privacy, and authenticity. A must-see—fall in love with its unique charm!