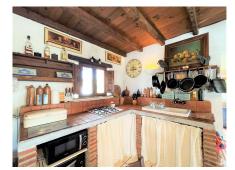

## REF# R4834960 - €499,000

2 Beds

1 Baths

150 m<sup>2</sup> Built

1660 m<sup>2</sup> Plot

35 m<sup>2</sup> Terrace

Charming Detached Rustic-Style House with Sea Views in El Velerín, Estepona. Set in a privileged natural environment between Estepona and Cancelada, this unique property offers privacy, charm, and spectacular views. Located just 15 minutes by car from both towns, with quick access to the AP-7. Marbella is 25 km away and Málaga 70 km. The property sits on a spacious 1,660 m² plot and is distributed over two levels. It stands out for its unique rustic design, featuring elegant wooden finishes and carefully crafted details that bring warmth and character to every corner. The cozy living room, with a fireplace and large picture window, enjoys abundant natural light and stunning views of the sea and mountains. Outside, the home features low-maintenance landscaped gardens, fruit trees, and peaceful areas to relax in nature. There is potential to extend the house with an additional room. This very private property is ideal as a permanent residence or as an excellent investment with strong potential for holiday rentals. A special home that offers peace, privacy, and authenticity. A must-see—fall in love with its unique charm!