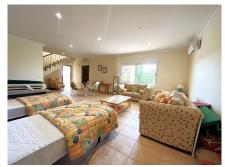

## REF# R4544410 - €799,000

Beds

2 Baths

212 m<sup>2</sup> Built

500 m<sup>2</sup> Plot

124 m<sup>2</sup> Terrace

With an excellent location, ONLY 7 MIN FROM ESTEPONA TOWN AND 30 MIN FROM MARBELLA BY CAR, with Malaga airport at 80km and Gibraltar airport at 40km. It is located in a residential area that is next to an area in full urban expansion, with the new High-Resolution Hospital of Estepona, commercial area with supermarkets, restaurants and pharmacy a few minutes away. It has a fantastic southwest orientation, so it enjoys long hours of sunshine. Upon entering the plot, we find a large parking area, up the stairs on the side of the house, we find a large solarium with a large private pool with salt chlorination, the main entrance of the house is located at this height of the house, accessing the property we find a spacious living room with a lovely fireplace that makes the room a very cozy place, next to the entrance, if we turn left, we find its spacious fully equipped kitchen with very good qualities and finishes. Upstairs we have 2 of the 4 bedrooms, each bedroom is located on one side of the living room both are spacious and double, with access to the large terrace that enjoys beautiful panoramic views of the golf course and partial sea views. The main bathroom is also on the second floor and is fully equipped. On the first floor, we find a large room that could be used as a second living room or a games room, on one side there is another double bedroom that has a