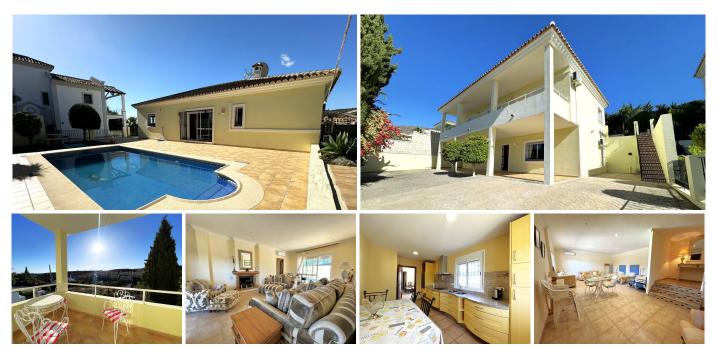

## REF# R4544410 - €799,000

Beds

2 Baths

212 m<sup>2</sup> Built

500 m<sup>2</sup> Plot

124 m<sup>2</sup> Terrace

With an excellent location, ONLY 7 MIN FROM ESTEPONA TOWN AND 30 MIN FROM MARBELLA BY CAR, with Malaga airport at 80km and Gibraltar airport at 40km. It is located in a residential area that is next to an area in full urban expansion, with the new High-Resolution Hospital of Estepona, commercial area with supermarkets, restaurants and pharmacy a few minutes away. It has a fantastic southwest orientation, so it enjoys long hours of sunshine. Upon entering the plot, we find a large parking area, up the stairs on the side of the house, we find a large solarium with a large private pool with salt chlorination, the main entrance of the house is located at this height of the house, accessing the property we find a spacious living room with a lovely fireplace that makes the room a very cozy place, next to the entrance, if we turn left, we find its spacious fully equipped kitchen with very good qualities and finishes. Upstairs we have 2 of the 4 bedrooms, each bedroom is located on one side of the living room both are spacious and double, with access to the large terrace that enjoys beautiful panoramic views of the golf course and partial sea views. The main bathroom is also on the second floor and is fully equipped. On the first floor, we find a large room that could be used as a second living room or a games room, on one side there is another double bedroom that has a

small dressing room, the second bathroom is downstairs and has a shower. The villa is very well maintained, is in a very quiet area but close to everything! HIGHLY RECOMMENDED