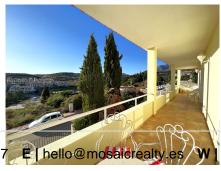

## REF# R4544410 - €799,000

Beds

2 Baths

212 m<sup>2</sup> Built

500 m<sup>2</sup> Plot

124 m<sup>2</sup> Terrace

With an excellent location, ONLY 7 MIN FROM ESTEPONA TOWN AND 30 MIN FROM MARBELLA BY CAR, with Malaga airport at 80km and Gibraltar airport at 40km. It is located in a residential area that is next to an area in full urban expansion, with the new High-Resolution Hospital of Estepona, commercial area with supermarkets, restaurants and pharmacy a few minutes away. It has a fantastic southwest orientation, so it enjoys long hours of sunshine. Upon entering the plot, we find a large parking area, up the stairs on the side of the house, we find a large solarium with a large private pool with salt chlorination, the main entrance of the house is located at this height of the house, accessing the property we find a spacious living room with a lovely fireplace that makes the room a very cozy place, next to the entrance, if we turn left, we find its spacious fully equipped kitchen with very good qualities and finishes. Upstairs we have 2 of the 4 bedrooms, each bedroom is located on one side of the living room both are spacious and double, with access to the large terrace that enjoys beautiful panoramic views of the golf course and partial sea views. The main bathroom is also on the second floor and is fully equipped. On the first floor, we find a large room that could be used as a second living room or a games room, on one side there is another double bedroom that has a