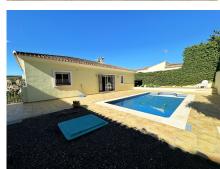

## REF# R4544410 - €799,000

Beds

2 Baths

212 m<sup>2</sup> Built

500 m<sup>2</sup> Plot

124 m<sup>2</sup> Terrace

With an excellent location, ONLY 7 MIN FROM ESTEPONA TOWN AND 30 MIN FROM MARBELLA BY CAR, with Malaga airport at 80km and Gibraltar airport at 40km. It is located in a residential area that is next to an area in full urban expansion, with the new High-Resolution Hospital of Estepona, commercial area with supermarkets, restaurants and pharmacy a few minutes away. It has a fantastic southwest orientation, so it enjoys long hours of sunshine. Upon entering the plot, we find a large parking area, up the stairs on the side of the house, we find a large solarium with a large private pool with salt chlorination, the main entrance of the house is located at this height of the house, accessing the property we find a spacious living room with a lovely fireplace that makes the room a very cozy place, next to the entrance, if we turn left, we find its spacious fully equipped kitchen with very good qualities and finishes. Upstairs we have 2 of the 4 bedrooms, each bedroom is located on one side of the living room both are spacious and double, with access to the large terrace that enjoys beautiful panoramic views of the golf course and partial sea views. The main bathroom is also on the second floor and is fully equipped. On the first floor, we find a large room that could be used as a second living room or a games room, on one side there is another double bedroom that has a