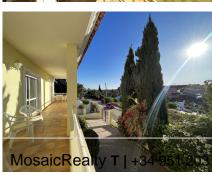

## REF# R4544410 - €799,000

Beds

2 Baths

212 m<sup>2</sup> Built

500 m<sup>2</sup> Plot

124 m<sup>2</sup> Terrace

With an excellent location, ONLY 7 MIN FROM ESTEPONA TOWN AND 30 MIN FROM MARBELLA BY CAR, with Malaga airport at 80km and Gibraltar airport at 40km. It is located in a residential area that is next to an area in full urban expansion, with the new High-Resolution Hospital of Estepona, commercial area with supermarkets, restaurants and pharmacy a few minutes away. It has a fantastic southwest orientation, so it enjoys long hours of sunshine. Upon entering the plot, we find a large parking area, up the stairs on the side of the house, we find a large solarium with a large private pool with salt chlorination, the main entrance of the house is located at this height of the house, accessing the property we find a spacious living room with a lovely fireplace that makes the room a very cozy place, next to the entrance, if we turn left, we find its spacious fully equipped kitchen with very good qualities and finishes. Upstairs we have 2 of the 4 bedrooms, each bedroom is located on one side of the living room both are spacious and double, with access to the large terrace that enjoys beautiful panoramic views of the golf course and partial sea views. The main bathroom is also on the second floor and is fully equipped. On the first floor, we find a large room that could be used as a second living room or a games room, on one side there is another double bedroom that has a