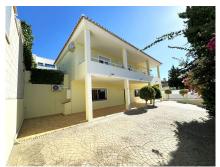

## REF# R4544410 - €799,000

Beds

2 Baths

212 m<sup>2</sup> Built

500 m<sup>2</sup> Plot

124 m<sup>2</sup> Terrace

With an excellent location, ONLY 7 MIN FROM ESTEPONA TOWN AND 30 MIN FROM MARBELLA BY CAR, with Malaga airport at 80km and Gibraltar airport at 40km. It is located in a residential area that is next to an area in full urban expansion, with the new High-Resolution Hospital of Estepona, commercial area with supermarkets, restaurants and pharmacy a few minutes away. It has a fantastic southwest orientation, so it enjoys long hours of sunshine. Upon entering the plot, we find a large parking area, up the stairs on the side of the house, we find a large solarium with a large private pool with salt chlorination, the main entrance of the house is located at this height of the house, accessing the property we find a spacious living room with a lovely fireplace that makes the room a very cozy place, next to the entrance, if we turn left, we find its spacious fully equipped kitchen with very good qualities and finishes. Upstairs we have 2 of the 4 bedrooms, each bedroom is located on one side of the living room both are spacious and double, with access to the large terrace that enjoys beautiful panoramic views of the golf course and partial sea views. The main bathroom is also on the second floor and is fully equipped. On the first floor, we find a large room that could be used as a second living room or a games room, on one side there is another double bedroom that has a