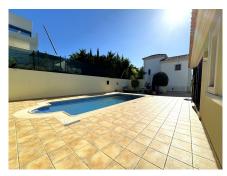

## REF# R4544410 - €799,000

Beds

2 Baths

212 m<sup>2</sup> Built

500 m<sup>2</sup> Plot

124 m<sup>2</sup> Terrace

With an excellent location, ONLY 7 MIN FROM ESTEPONA TOWN AND 30 MIN FROM MARBELLA BY CAR, with Malaga airport at 80km and Gibraltar airport at 40km. It is located in a residential area that is next to an area in full urban expansion, with the new High-Resolution Hospital of Estepona, commercial area with supermarkets, restaurants and pharmacy a few minutes away. It has a fantastic southwest orientation, so it enjoys long hours of sunshine. Upon entering the plot, we find a large parking area, up the stairs on the side of the house, we find a large solarium with a large private pool with salt chlorination, the main entrance of the house is located at this height of the house, accessing the property we find a spacious living room with a lovely fireplace that makes the room a very cozy place, next to the entrance, if we turn left, we find its spacious fully equipped kitchen with very good qualities and finishes. Upstairs we have 2 of the 4 bedrooms, each bedroom is located on one side of the living room both are spacious and double, with access to the large terrace that enjoys beautiful panoramic views of the golf course and partial sea views. The main bathroom is also on the second floor and is fully equipped. On the first floor, we find a large room that could be used as a second living room or a games room, on one side there is another double bedroom that has a