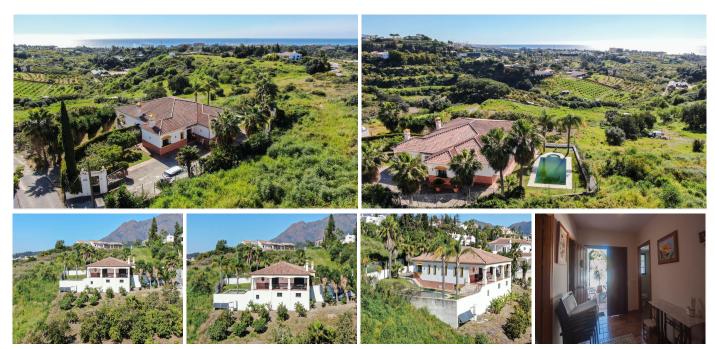

## REF# R5006047 - €1,000,000

Country estate for sale in Padrón Estepona with sea and mountain views, located just a 5 minute drive from the beach in Andalusia, Estepona, Costa del Sol, near Marbella and Puerto Banús. Located in the exclusive area of El Padrón, Estepona, on the Costa del Sol, this spectacular country estate offers the best of rural living while still being close to all services. Just 5 minutes by car from the beach, and a short drive to Marbella and Puerto Banús, it is a unique opportunity to enjoy the tranquility of the countryside with easy access to the best of the coast. Property Description: The estate sits on a 5,830 m² plot, with a 441 m² constructed home that has been thoughtfully designed for comfort and functionality. Upon entry, you are welcomed by an elegant hallway that leads into a spacious living-dining room, beautifully lit and featuring a cozy fireplace. From the living room, you can step out onto a covered porch, perfect for enjoying panoramic views of both the sea and the surrounding mountains. The kitchen is independent, fully equipped, and includes a breakfast area and a large pantry. The main floor also features the master bedroom with an ensuite bathroom and a spacious walk-in closet. Additionally, there are two generous-sized bedrooms that share a full bathroom. The property is fitted with air conditioning throughout, ensuring comfort year-round. Garage Area and Additional Space: On the lower floor, there is a large garage area that could easily be

converted into a gym, game room, or even more bedrooms, as it is a completely open and versatile space. Exteriors: The estate is accessed through an electric gate that leads to an outdoor parking area. Outdoors, there is a magnificent swimming pool surrounded by a barbecue area, perfect for enjoying sunny days. The plot is mostly flat and partially planted with fruit trees, adding both natural beauty and productivity to the property. It also has both well water and municipal water, providing an efficient and cost-effective irrigation system. Location: Despite its tranquil location, the estate is just a few minutes from the coast and close to all essential services, such as supermarkets, restaurants, and schools. The vibrant town of Estepona is only a short drive away, and the proximity to Marbella and Puerto Banús ensures an excellent selection of entertainment, luxury dining, and sports activities. If you want to live in the countryside without giving up the proximity to the beach and all the services of the Costa del Sol, this estate is the perfect opportunity. Don't hesitate to contact us for more information and to arrange a visit to this impressive property!