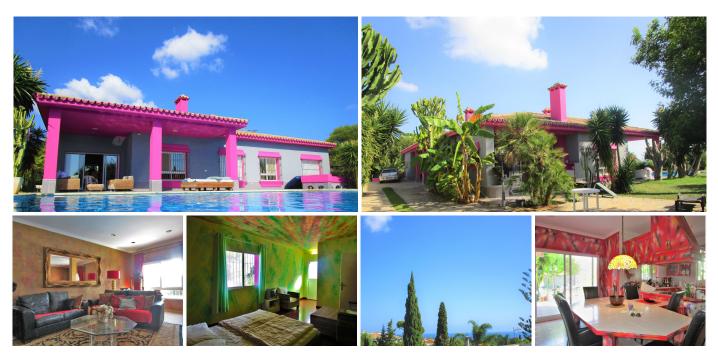

## REF# R3499372 - €1,695,000

Magnificent villa with panoramic views of the sea and mountains from the same living room due to its great location at mid-height in Elviria.

Perfect height to have these wonderful views and at the same time not too far to walk to the beach.

Villa with 3 bedrooms with their respective bathrooms en suite in the main house plus a complete apartment for service or guests, totally independent.

The lake-shaped pool is especially large for what you see in other villas, and from it you can enjoy stunning sunsets watching as the sun sets behind La Concha. Sierra de Marbella

The villa is very particular and unique in Elviria, it has a lot of potential to reform it and expand it with a second floor or leave it in the same state.

It has a parking space for 4 cars.

**Unique Opportunity** 