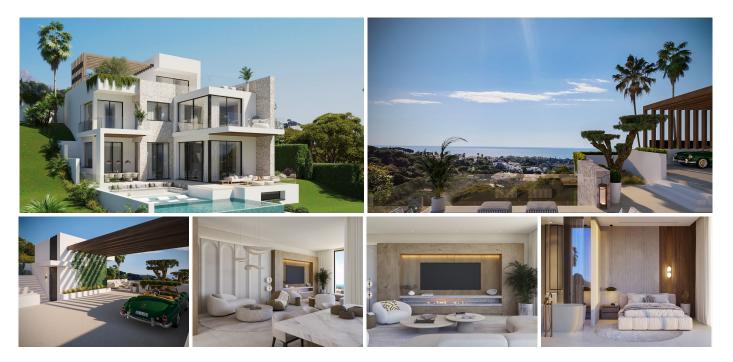

## HOUSE WITH SEA VIEWS IN ELVIRIA

Iviria

## REF# R4747429 - €4,250,000

This villa set on a 1.107 square meter plot, this 4-level contemporary designer villa in the natural hill environment of Elviria radiates modern architectural excellence. It has a privileged viewpoint location with panoramic views to the sea and surrounding nature. This villa has a total of 667 square meters build, it benefits from a lift, energy-efficient building style and all materials used are premium. Once you enter Villa Joya, you will notice the beautiful architecture and a green oasis. You will discover a big outdoorlounging area that will welcome you and your guests on the rooftop, a perfect place to enjoy amazing sea and nature views in your jacuzzi. A gated parking space in front of the villa provides space for 3 cars, and a charging point for electric cars is pre-installed. An elevator gives you access to all 4 levels of the villa.