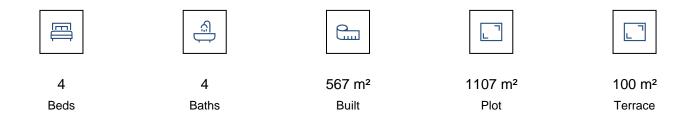

## REF# R4747429 - €4,250,000

This villa set on a 1.107 square meter plot, this 4-level contemporary designer villa in the natural hill environment of Elviria radiates modern architectural excellence. It has a privileged viewpoint location with panoramic views to the sea and surrounding nature. This villa has a total of 667 square meters build, it benefits from a lift, energy-efficient building style and all materials used are premium. Once you enter Villa Joya, you will notice the beautiful architecture and a green oasis. You will discover a big outdoorlounging area that will welcome you and your guests on the rooftop, a perfect place to enjoy amazing sea and nature views in your jacuzzi. A gated parking space in front of the villa provides space for 3 cars, and a charging point for electric cars is pre-installed. An elevator gives you access to all 4 levels of the villa.