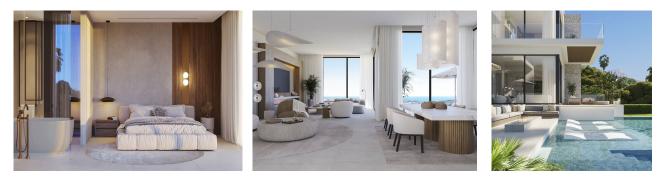

## REF# R4747429 - €4,250,000

This villa set on a 1.107 square meter plot, this 4-level contemporary designer villa in the natural hill environment of Elviria radiates modern architectural excellence. It has a privileged viewpoint location with panoramic views to the sea and surrounding nature. This villa has a total of 667 square meters build, it benefits from a lift, energy-efficient building style and all materials used are premium. Once you enter Villa Joya, you will notice the beautiful architecture and a green oasis. You will discover a big outdoorlounging area that will welcome you and your guests on the rooftop, a perfect place to enjoy amazing sea and nature views in your jacuzzi. A gated parking space in front of the villa provides space for 3 cars, and a charging point for electric cars is pre-installed. An elevator gives you access to all 4 levels of the villa.