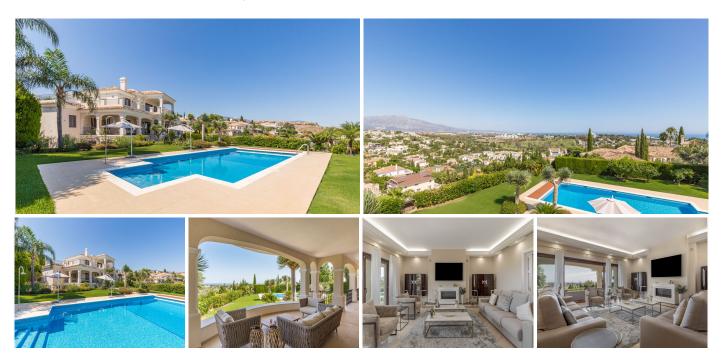

Stunning, recently refurbished 11 bedroom villa, located in an elevated position in the prestigious urbanisation of El Paraiso, just beside the championship golf course designed by Gary Player. And all within easy driving distance of the towns of Estepona, San Pedro and the hidden gem that is the village of Benahavis, where numerous outstanding restaurants can be enjoyed. Fully refurbished in 2019 with top quality materials and furnishings, this outstanding villa encompasses Andalucian charm, light and space. Connected by both lift and stairs over 3 floor levels, many of the fabulous and very large reception, living and bedrooms enjoy panoramic sea and-or mountain views. The gardens are a sight to behold, totally private and the large pool is heated for all year round use. At ground floor level, we find the impressive hallway, lounge, dining room, modern fully fitted kitchen and 3 bedrooms and bathrooms. The upper level of the house comprises of another 3 bedrooms and bathrooms, an office-living room and huge terraces. The lower level of the houses comprises of 2 fully independant apartments, suitable for guests or staff as well as laundry and utility rooms, games room and a garage large enough for several vehicles. All floor levels have been refurbished to the same high standard., to include airconditioning, underfloor heating, double glazing,