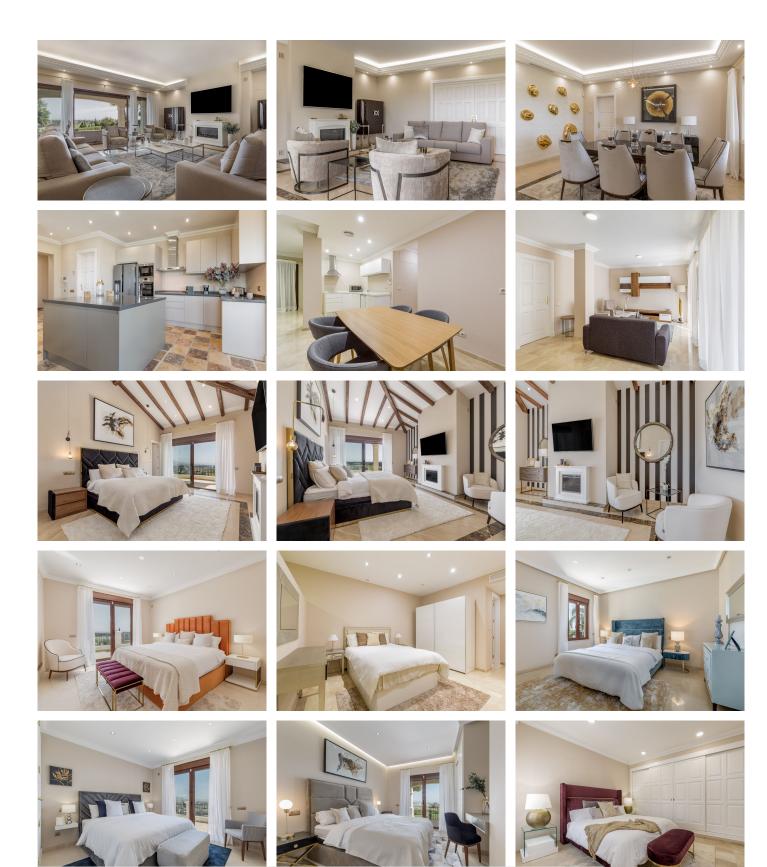

Stunning, recently refurbished 11 bedroom villa, located in an elevated position in the prestigious urbanisation of El Paraiso, just beside the championship golf course designed by Gary Player. And all within easy driving distance of the towns of Estepona, San Pedro and the hidden gem that is the village of Benahavis, where numerous outstanding restaurants can be enjoyed. Fully refurbished in 2019 with top quality materials and furnishings, this outstanding villa encompasses Andalucian charm, light and space. Connected by both lift and stairs over 3 floor levels, many of the fabulous and very large reception, living and bedrooms enjoy panoramic sea and-or mountain views. The gardens are a sight to behold, totally private and the large pool is heated for all year round use. At ground floor level, we find the impressive hallway, lounge, dining room, modern fully fitted kitchen and 3 bedrooms and bathrooms. The upper level of the house comprises of another 3 bedrooms and bathrooms, an office-living room and huge terraces. The lower level of the houses comprises of 2 fully independant apartments, suitable for guests or staff as well as laundry and utility rooms, games room and a garage large enough for several vehicles. All floor levels have been refurbished to the same high standard., to include airconditioning, underfloor heating, double glazing,