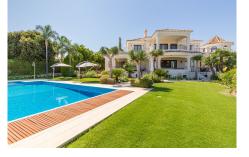

Stunning, recently refurbished 11 bedroom villa, located in an elevated position in the prestigious urbanisation of El Paraiso, just beside the championship golf course designed by Gary Player. And all within easy driving distance of the towns of Estepona, San Pedro and the hidden gem that is the village of Benahavis, where numerous outstanding restaurants can be enjoyed. Fully refurbished in 2019 with top quality materials and furnishings, this outstanding villa encompasses Andalucian charm, light and space. Connected by both lift and stairs over 3 floor levels, many of the fabulous and very large reception, living and bedrooms enjoy panoramic sea and-or mountain views. The gardens are a sight to behold, totally private and the large pool is heated for all year round use. At ground floor level, we find the impressive hallway, lounge, dining room, modern fully fitted kitchen and 3 bedrooms and bathrooms. The upper level of the house comprises of another 3 bedrooms and bathrooms, an office-living room and huge terraces. The lower level of the houses comprises of 2 fully independant apartments, suitable for guests or staff as well as laundry and utility rooms, games room and a garage large enough for several vehicles. All floor levels have been refurbished to the same high standard., to include airconditioning, underfloor heating, double glazing,