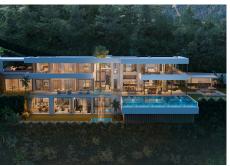

Positioned in the exclusive gated enclave of El Madroñal, Villa epitomises modern sophistication and serene living. Perched on an expansive plot in Benahavis, this extraordinary home offers sweeping views of the Mediterranean coastline and surrounding mountains. The villa is framed by landscaped gardens, where an infinity pool and serene water feature elevate the outdoor experience, creating a haven of tranquillity and refined leisure. The villa's striking contemporary design invites natural light to flood the interiors through expansive glass elements, highlighting the seamless connection between indoor and outdoor spaces. The open-plan layout ensures a harmonious flow, while generous terraces provide ideal settings for relaxation and entertaining. From chic chill-out corners to a sunken seating area, an outdoor kitchenette, and an alfresco dining space, Villa offers a wealth of outdoor living options. Inside, the cutting-edge kitchen and meticulously curated interiors embody timeless elegance. Six luxuriously appointed bedrooms include an exquisite master suite featuring a private terrace, walk-in wardrobe, and spa-like ensuite, all designed to maximise comfort and style. Villa further distinguishes itself with an impressive array of amenities, including a spa with an indoor pool, a modern gym, a cinema room, and an entertainment lounge complete with a bespoke bar and wine cellar. The villa also comes fully furnished for the ultimate convenience. Located