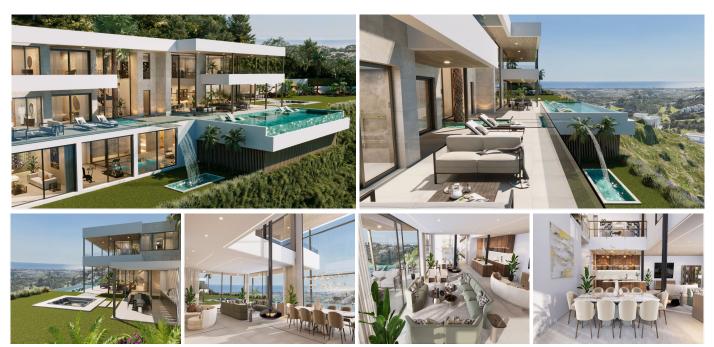

## HOUSE WITH SEA VIEWS IN EL MADROÑAL

El Madroñal

REF# R4973401 - €10,300,000

6 Beds

8.5 Baths

1107 m<sup>2</sup> Built

3757 m<sup>2</sup> Plot

239 m<sup>2</sup> Terrace

Positioned in the exclusive gated enclave of El Madroñal, Villa epitomises modern sophistication and serene living. Perched on an expansive plot in Benahavis, this extraordinary home offers sweeping views of the Mediterranean coastline and surrounding mountains. The villa is framed by landscaped gardens, where an infinity pool and serene water feature elevate the outdoor experience, creating a haven of tranquillity and refined leisure. The villa's striking contemporary design invites natural light to flood the interiors through expansive glass elements, highlighting the seamless connection between indoor and outdoor spaces. The open-plan layout ensures a harmonious flow, while generous terraces provide ideal settings for relaxation and entertaining. From chic chill-out corners to a sunken seating area, an outdoor kitchenette, and an alfresco dining space, Villa offers a wealth of outdoor living options. Inside, the cutting-edge kitchen and meticulously curated interiors embody timeless elegance. Six luxuriously appointed bedrooms include an exquisite master suite featuring a private terrace, walk-in wardrobe, and spa-like ensuite, all designed to maximise comfort and style. Villa further distinguishes itself with an impressive array of amenities, including a spa with an indoor pool, a modern gym, a cinema room, and an entertainment lounge complete with a bespoke bar and wine cellar. The villa also comes fully furnished for the ultimate convenience. Located