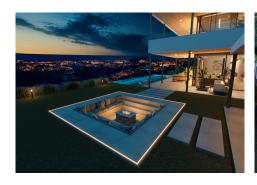

Positioned in the exclusive gated enclave of El Madroñal, Villa epitomises modern sophistication and serene living. Perched on an expansive plot in Benahavis, this extraordinary home offers sweeping views of the Mediterranean coastline and surrounding mountains. The villa is framed by landscaped gardens, where an infinity pool and serene water feature elevate the outdoor experience, creating a haven of tranquillity and refined leisure. The villa's striking contemporary design invites natural light to flood the interiors through expansive glass elements, highlighting the seamless connection between indoor and outdoor spaces. The open-plan layout ensures a harmonious flow, while generous terraces provide ideal settings for relaxation and entertaining. From chic chill-out corners to a sunken seating area, an outdoor kitchenette, and an alfresco dining space, Villa offers a wealth of outdoor living options. Inside, the cutting-edge kitchen and meticulously curated interiors embody timeless elegance. Six luxuriously appointed bedrooms include an exquisite master suite featuring a private terrace, walk-in wardrobe, and spa-like ensuite, all designed to maximise comfort and style. Villa further distinguishes itself with an impressive array of amenities, including a spa with an indoor pool, a modern gym, a cinema room, and an entertainment lounge complete with a bespoke bar and wine cellar. The villa also comes fully furnished for the ultimate convenience. Located