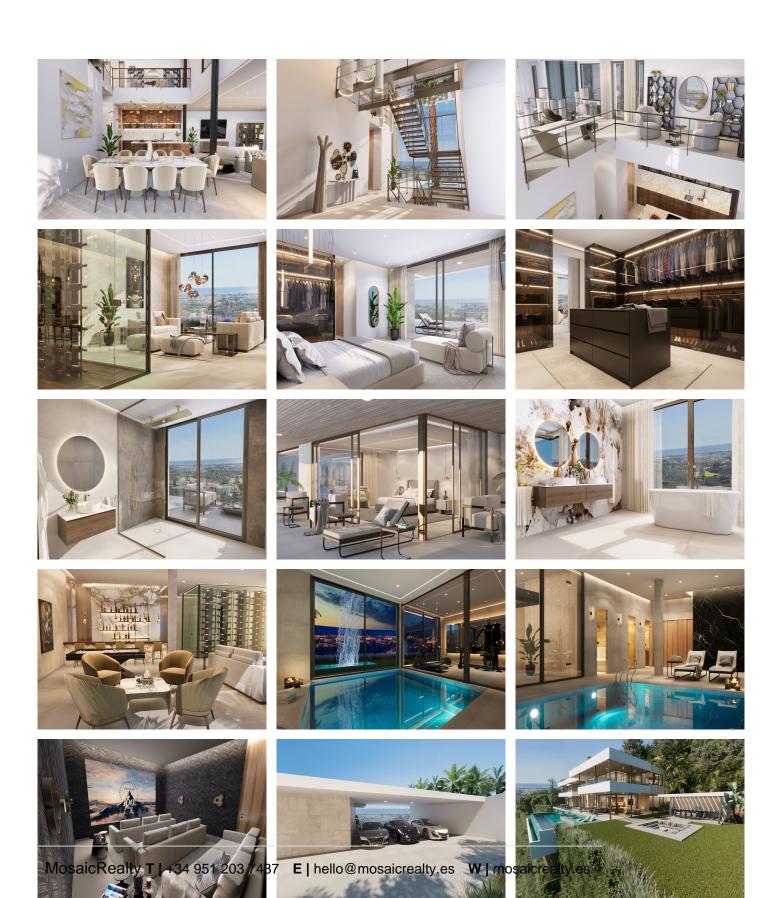

Positioned in the exclusive gated enclave of El Madroñal, Villa epitomises modern sophistication and serene living. Perched on an expansive plot in Benahavis, this extraordinary home offers sweeping views of the Mediterranean coastline and surrounding mountains. The villa is framed by landscaped gardens, where an infinity pool and serene water feature elevate the outdoor experience, creating a haven of tranquillity and refined leisure. The villa's striking contemporary design invites natural light to flood the interiors through expansive glass elements, highlighting the seamless connection between indoor and outdoor spaces. The open-plan layout ensures a harmonious flow, while generous terraces provide ideal settings for relaxation and entertaining. From chic chill-out corners to a sunken seating area, an outdoor kitchenette, and an alfresco dining space, Villa offers a wealth of outdoor living options. Inside, the cutting-edge kitchen and meticulously curated interiors embody timeless elegance. Six luxuriously appointed bedrooms include an exquisite master suite featuring a private terrace, walk-in wardrobe, and spa-like ensuite, all designed to maximise comfort and style. Villa further distinguishes itself with an impressive array of amenities, including a spa with an indoor pool, a modern gym, a cinema room, and an entertainment lounge complete with a bespoke bar and wine cellar. The villa also comes fully furnished for the ultimate convenience. Located