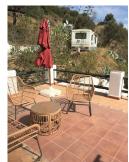

## REF# R4042702 - €850,000

4 Beds

2 Baths

220 m<sup>2</sup> Built

30000 m<sup>2</sup> Plot

80 m<sup>2</sup> Terrace

Magnificent finca with pool in Casares, Costa del Sol, 9 km from Estepona, 1 hour drive to Malaga airport and 30 minutes drive to Gibraltar The beautiful finca with pool of 30.000 m2 is located in the nature park in Casares, 8 km from the beach and 10 km from shops. The 120 m2 house, which was completely renovated in 2020, has a total of 3 bedrooms (two of which are on the 1st floor), 2 bathrooms with shower, a large eatin kitchen with fireplace and access to the terrace and garden, 1 large living room with fireplace, storage room. The house was completely restored to a high standard in 2020. It has new PVC windows, tiled floor, alarm system. Next to the house is a small house (casita) of 15 m2 in which two more people can sleep comfortably. The house is surrounded by terraces and a 1000m2 fenced garden with fruit trees (orange, lemon, grapefruit) and palm trees. It is possible to cover the terrace and form a unit between the casita and the main house. The house is connected to the local electricity and water supply. It is fully equipped with high quality furniture. A 2021 paved road leads to the property. There are 2 wells on the well cultivated terrace area of 30000 m2. The plot is partially fenced. 2 bridges lead over the "arroyo Jordana" stream to the partly forrest areas; here are cork oak trees, hazelnut trees, vines. There is also a small tool shed of 5m2. The house has all the machines for the maintenance and care of the garden. The wide entrance to the