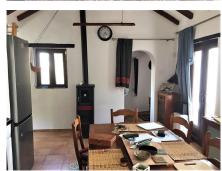

## REF# R4042702 - €850,000

4 Beds

2 Baths

220 m<sup>2</sup> Built

30000 m<sup>2</sup> Plot

80 m<sup>2</sup> Terrace

Magnificent finca with pool in Casares, Costa del Sol, 9 km from Estepona, 1 hour drive to Malaga airport and 30 minutes drive to Gibraltar The beautiful finca with pool of 30.000 m2 is located in the nature park in Casares, 8 km from the beach and 10 km from shops. The 120 m2 house, which was completely renovated in 2020, has a total of 3 bedrooms (two of which are on the 1st floor), 2 bathrooms with shower, a large eatin kitchen with fireplace and access to the terrace and garden, 1 large living room with fireplace, storage room. The house was completely restored to a high standard in 2020. It has new PVC windows, tiled floor, alarm system. Next to the house is a small house (casita) of 15 m2 in which two more people can sleep comfortably. The house is surrounded by terraces and a 1000m2 fenced garden with fruit trees (orange, lemon, grapefruit) and palm trees. It is possible to cover the terrace and form a unit between the casita and the main house. The house is connected to the local electricity and water supply. It is fully equipped with high quality furniture. A 2021 paved road leads to the property. There are 2 wells on the well cultivated terrace area of 30000 m2. The plot is partially fenced. 2 bridges lead over the "arroyo Jordana" stream to the partly forrest areas; here are cork oak trees, hazelnut trees, vines. There is also a small tool shed of 5m2. The house has all the machines for the maintenance and care of the garden. The wide entrance to the