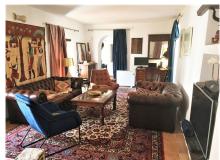

## REF# R4042702 - €850,000

4 Beds

2 Baths

220 m<sup>2</sup> Built

30000 m<sup>2</sup> Plot

80 m<sup>2</sup> Terrace

Magnificent finca with pool in Casares, Costa del Sol, 9 km from Estepona, 1 hour drive to Malaga airport and 30 minutes drive to Gibraltar The beautiful finca with pool of 30.000 m2 is located in the nature park in Casares, 8 km from the beach and 10 km from shops. The 120 m2 house, which was completely renovated in 2020, has a total of 3 bedrooms (two of which are on the 1st floor), 2 bathrooms with shower, a large eatin kitchen with fireplace and access to the terrace and garden, 1 large living room with fireplace, storage room. The house was completely restored to a high standard in 2020. It has new PVC windows, tiled floor, alarm system. Next to the house is a small house (casita) of 15 m2 in which two more people can sleep comfortably. The house is surrounded by terraces and a 1000m2 fenced garden with fruit trees (orange, lemon, grapefruit) and palm trees. It is possible to cover the terrace and form a unit between the casita and the main house. The house is connected to the local electricity and water supply. It is fully equipped with high quality furniture. A 2021 paved road leads to the property. There are 2 wells on the well cultivated terrace area of 30000 m2. The plot is partially fenced. 2 bridges lead over the "arroyo Jordana" stream to the partly forrest areas; here are cork oak trees, hazelnut trees, vines. There is also a small tool shed of 5m2. The house has all the machines for the maintenance and care of the garden. The wide entrance to the