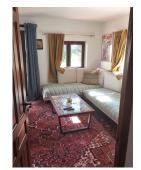

## REF# R4042702 - €850,000

4 Beds

2 Baths

220 m<sup>2</sup> Built

30000 m<sup>2</sup> Plot

80 m<sup>2</sup> Terrace

Magnificent finca with pool in Casares, Costa del Sol, 9 km from Estepona, 1 hour drive to Malaga airport and 30 minutes drive to Gibraltar The beautiful finca with pool of 30.000 m2 is located in the nature park in Casares, 8 km from the beach and 10 km from shops. The 120 m2 house, which was completely renovated in 2020, has a total of 3 bedrooms (two of which are on the 1st floor), 2 bathrooms with shower, a large eatin kitchen with fireplace and access to the terrace and garden, 1 large living room with fireplace, storage room. The house was completely restored to a high standard in 2020. It has new PVC windows, tiled floor, alarm system. Next to the house is a small house (casita) of 15 m2 in which two more people can sleep comfortably. The house is surrounded by terraces and a 1000m2 fenced garden with fruit trees (orange, lemon, grapefruit) and palm trees. It is possible to cover the terrace and form a unit between the casita and the main house. The house is connected to the local electricity and water supply. It is fully equipped with high quality furniture. A 2021 paved road leads to the property. There are 2 wells on the well cultivated terrace area of 30000 m2. The plot is partially fenced. 2 bridges lead over the "arroyo Jordana" stream to the partly forrest areas; here are cork oak trees, hazelnut trees, vines. There is also a small tool shed of 5m2. The house has all the machines for the maintenance and care of the garden. The wide entrance to the