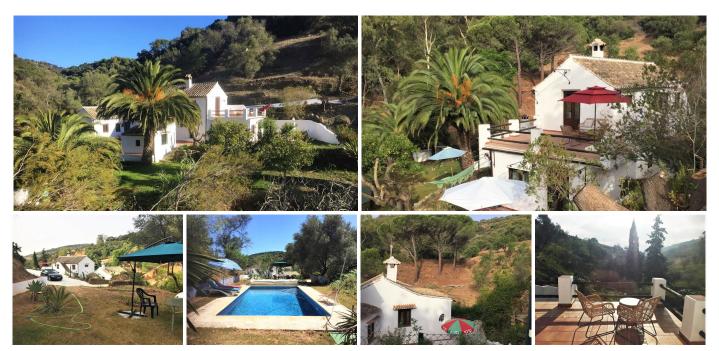

## REF# R4042702 - €850,000

4 Beds

2 Baths

220 m<sup>2</sup> Built

30000 m<sup>2</sup> Plot

80 m<sup>2</sup> Terrace

Magnificent finca with pool in Casares, Costa del Sol, 9 km from Estepona, 1 hour drive to Malaga airport and 30 minutes drive to Gibraltar The beautiful finca with pool of 30.000 m2 is located in the nature park in Casares, 8 km from the beach and 10 km from shops. The 120 m2 house, which was completely renovated in 2020, has a total of 3 bedrooms (two of which are on the 1st floor), 2 bathrooms with shower, a large eatin kitchen with fireplace and access to the terrace and garden, 1 large living room with fireplace, storage room. The house was completely restored to a high standard in 2020. It has new PVC windows, tiled floor, alarm system. Next to the house is a small house (casita) of 15 m2 in which two more people can sleep comfortably. The house is surrounded by terraces and a 1000m2 fenced garden with fruit trees (orange, lemon, grapefruit) and palm trees. It is possible to cover the terrace and form a unit between the casita and the main house. The house is connected to the local electricity and water supply. It is fully equipped with high quality furniture. A 2021 paved road leads to the property. There are 2 wells on the well cultivated terrace area of 30000 m2. The plot is partially fenced. 2 bridges lead over the "arroyo Jordana" stream to the partly forrest areas; here are cork oak trees, hazelnut trees, vines. There is also a small tool shed of 5m2. The house has all the machines for the maintenance and care of the garden. The wide entrance to the

property has space for several cars. There is also a carport. The 8 x 4 m pool invites you to swim in summer. This has been equipped with a new pool pump. Features: Land: 30000 m2 House: 120m2 Bedroom: 4th Bathrooms: 2 shower rooms Casita: 15 m2 Shed: 5 m2 Terraces: 36m2, 20m2, 20m2