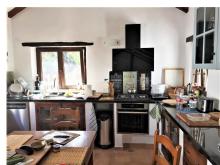

## REF# R4042702 - €850,000

4 Beds

2 Baths

220 m<sup>2</sup> Built

30000 m<sup>2</sup> Plot

80 m<sup>2</sup> Terrace

Magnificent finca with pool in Casares, Costa del Sol, 9 km from Estepona, 1 hour drive to Malaga airport and 30 minutes drive to Gibraltar The beautiful finca with pool of 30.000 m2 is located in the nature park in Casares, 8 km from the beach and 10 km from shops. The 120 m2 house, which was completely renovated in 2020, has a total of 3 bedrooms (two of which are on the 1st floor), 2 bathrooms with shower, a large eatin kitchen with fireplace and access to the terrace and garden, 1 large living room with fireplace, storage room. The house was completely restored to a high standard in 2020. It has new PVC windows, tiled floor, alarm system. Next to the house is a small house (casita) of 15 m2 in which two more people can sleep comfortably. The house is surrounded by terraces and a 1000m2 fenced garden with fruit trees (orange, lemon, grapefruit) and palm trees. It is possible to cover the terrace and form a unit between the casita and the main house. The house is connected to the local electricity and water supply. It is fully equipped with high quality furniture. A 2021 paved road leads to the property. There are 2 wells on the well cultivated terrace area of 30000 m2. The plot is partially fenced. 2 bridges lead over the "arroyo Jordana" stream to the partly forrest areas; here are cork oak trees, hazelnut trees, vines. There is also a small tool shed of 5m2. The house has all the machines for the maintenance and care of the garden. The wide entrance to the