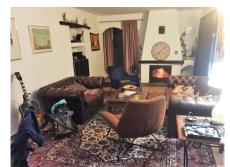

## REF# R4042702 - €850,000

4 Beds

2 Baths

220 m<sup>2</sup> Built

30000 m<sup>2</sup> Plot

80 m<sup>2</sup> Terrace

Magnificent finca with pool in Casares, Costa del Sol, 9 km from Estepona, 1 hour drive to Malaga airport and 30 minutes drive to Gibraltar The beautiful finca with pool of 30.000 m2 is located in the nature park in Casares, 8 km from the beach and 10 km from shops. The 120 m2 house, which was completely renovated in 2020, has a total of 3 bedrooms (two of which are on the 1st floor), 2 bathrooms with shower, a large eatin kitchen with fireplace and access to the terrace and garden, 1 large living room with fireplace, storage room. The house was completely restored to a high standard in 2020. It has new PVC windows, tiled floor, alarm system. Next to the house is a small house (casita) of 15 m2 in which two more people can sleep comfortably. The house is surrounded by terraces and a 1000m2 fenced garden with fruit trees (orange, lemon, grapefruit) and palm trees. It is possible to cover the terrace and form a unit between the casita and the main house. The house is connected to the local electricity and water supply. It is fully equipped with high quality furniture. A 2021 paved road leads to the property. There are 2 wells on the well cultivated terrace area of 30000 m2. The plot is partially fenced. 2 bridges lead over the "arroyo Jordana" stream to the partly forrest areas; here are cork oak trees, hazelnut trees, vines. There is also a small tool shed of 5m2. The house has all the machines for the maintenance and care of the garden. The wide entrance to the