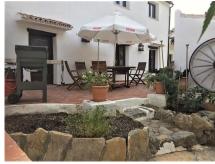

## REF# R4042702 - €850,000

4 Beds

2 Baths

220 m<sup>2</sup> Built

30000 m<sup>2</sup> Plot

80 m<sup>2</sup> Terrace

Magnificent finca with pool in Casares, Costa del Sol, 9 km from Estepona, 1 hour drive to Malaga airport and 30 minutes drive to Gibraltar The beautiful finca with pool of 30.000 m2 is located in the nature park in Casares, 8 km from the beach and 10 km from shops. The 120 m2 house, which was completely renovated in 2020, has a total of 3 bedrooms (two of which are on the 1st floor), 2 bathrooms with shower, a large eatin kitchen with fireplace and access to the terrace and garden, 1 large living room with fireplace, storage room. The house was completely restored to a high standard in 2020. It has new PVC windows, tiled floor, alarm system. Next to the house is a small house (casita) of 15 m2 in which two more people can sleep comfortably. The house is surrounded by terraces and a 1000m2 fenced garden with fruit trees (orange, lemon, grapefruit) and palm trees. It is possible to cover the terrace and form a unit between the casita and the main house. The house is connected to the local electricity and water supply. It is fully equipped with high quality furniture. A 2021 paved road leads to the property. There are 2 wells on the well cultivated terrace area of 30000 m2. The plot is partially fenced. 2 bridges lead over the "arroyo Jordana" stream to the partly forrest areas; here are cork oak trees, hazelnut trees, vines. There is also a small tool shed of 5m2. The house has all the machines for the maintenance and care of the garden. The wide entrance to the

property has space for several cars. There is also a carport. The 8 x 4 m pool invites you to swim in summer. This has been equipped with a new pool pump. Features: Land: 30000 m2 House: 120m2 Bedroom: 4th Bathrooms: 2 shower rooms Casita: 15 m2 Shed: 5 m2 Terraces: 36m2, 20m2, 20m2