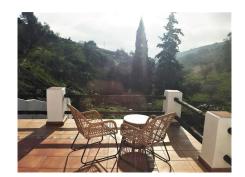

## REF# R4042702 - €850,000

4 Beds

2 Baths

220 m<sup>2</sup> Built

30000 m<sup>2</sup> Plot

80 m<sup>2</sup> Terrace

Magnificent finca with pool in Casares, Costa del Sol, 9 km from Estepona, 1 hour drive to Malaga airport and 30 minutes drive to Gibraltar The beautiful finca with pool of 30.000 m2 is located in the nature park in Casares, 8 km from the beach and 10 km from shops. The 120 m2 house, which was completely renovated in 2020, has a total of 3 bedrooms (two of which are on the 1st floor), 2 bathrooms with shower, a large eatin kitchen with fireplace and access to the terrace and garden, 1 large living room with fireplace, storage room. The house was completely restored to a high standard in 2020. It has new PVC windows, tiled floor, alarm system. Next to the house is a small house (casita) of 15 m2 in which two more people can sleep comfortably. The house is surrounded by terraces and a 1000m2 fenced garden with fruit trees (orange, lemon, grapefruit) and palm trees. It is possible to cover the terrace and form a unit between the casita and the main house. The house is connected to the local electricity and water supply. It is fully equipped with high quality furniture. A 2021 paved road leads to the property. There are 2 wells on the well cultivated terrace area of 30000 m2. The plot is partially fenced. 2 bridges lead over the "arroyo Jordana" stream to the partly forrest areas; here are cork oak trees, hazelnut trees, vines. There is also a small tool shed of 5m2. The house has all the machines for the maintenance and care of the garden. The wide entrance to the

property has space for several cars. There is also a carport. The 8 x 4 m pool invites you to swim in summer. This has been equipped with a new pool pump. Features: Land: 30000 m2 House: 120m2 Bedroom: 4th Bathrooms: 2 shower rooms Casita: 15 m2 Shed: 5 m2 Terraces: 36m2, 20m2, 20m2