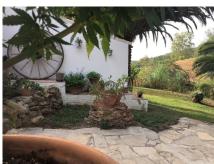

## REF# R4042702 - €850,000

4 Beds

2 Baths

220 m<sup>2</sup> Built

30000 m<sup>2</sup> Plot

80 m<sup>2</sup> Terrace

Magnificent finca with pool in Casares, Costa del Sol, 9 km from Estepona, 1 hour drive to Malaga airport and 30 minutes drive to Gibraltar The beautiful finca with pool of 30.000 m2 is located in the nature park in Casares, 8 km from the beach and 10 km from shops. The 120 m2 house, which was completely renovated in 2020, has a total of 3 bedrooms (two of which are on the 1st floor), 2 bathrooms with shower, a large eatin kitchen with fireplace and access to the terrace and garden, 1 large living room with fireplace, storage room. The house was completely restored to a high standard in 2020. It has new PVC windows, tiled floor, alarm system. Next to the house is a small house (casita) of 15 m2 in which two more people can sleep comfortably. The house is surrounded by terraces and a 1000m2 fenced garden with fruit trees (orange, lemon, grapefruit) and palm trees. It is possible to cover the terrace and form a unit between the casita and the main house. The house is connected to the local electricity and water supply. It is fully equipped with high quality furniture. A 2021 paved road leads to the property. There are 2 wells on the well cultivated terrace area of 30000 m2. The plot is partially fenced. 2 bridges lead over the "arroyo Jordana" stream to the partly forrest areas; here are cork oak trees, hazelnut trees, vines. There is also a small tool shed of 5m2. The house has all the machines for the maintenance and care of the garden. The wide entrance to the