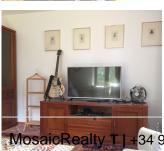

## REF# R4042702 - €850,000

4 Beds

2 Baths

220 m<sup>2</sup> Built

30000 m<sup>2</sup> Plot

80 m<sup>2</sup> Terrace

Magnificent finca with pool in Casares, Costa del Sol, 9 km from Estepona, 1 hour drive to Malaga airport and 30 minutes drive to Gibraltar The beautiful finca with pool of 30.000 m2 is located in the nature park in Casares, 8 km from the beach and 10 km from shops. The 120 m2 house, which was completely renovated in 2020, has a total of 3 bedrooms (two of which are on the 1st floor), 2 bathrooms with shower, a large eatin kitchen with fireplace and access to the terrace and garden, 1 large living room with fireplace, storage room. The house was completely restored to a high standard in 2020. It has new PVC windows, tiled floor, alarm system. Next to the house is a small house (casita) of 15 m2 in which two more people can sleep comfortably. The house is surrounded by terraces and a 1000m2 fenced garden with fruit trees (orange, lemon, grapefruit) and palm trees. It is possible to cover the terrace and form a unit between the casita and the main house. The house is connected to the local electricity and water supply. It is fully equipped with high quality furniture. A 2021 paved road leads to the property. There are 2 wells on the well cultivated terrace area of 30000 m2. The plot is partially fenced. 2 bridges lead over the "arroyo Jordana" stream to the partly forrest areas; here are cork oak trees, hazelnut trees, vines. There is also a small tool shed of 5m2. The house has all the machines for the maintenance and care of the garden. The wide entrance to the