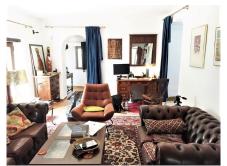

## REF# R4042702 - €850,000

4 Beds

2 Baths

220 m<sup>2</sup> Built

30000 m<sup>2</sup> Plot

80 m<sup>2</sup> Terrace

Magnificent finca with pool in Casares, Costa del Sol, 9 km from Estepona, 1 hour drive to Malaga airport and 30 minutes drive to Gibraltar The beautiful finca with pool of 30.000 m2 is located in the nature park in Casares, 8 km from the beach and 10 km from shops. The 120 m2 house, which was completely renovated in 2020, has a total of 3 bedrooms (two of which are on the 1st floor), 2 bathrooms with shower, a large eatin kitchen with fireplace and access to the terrace and garden, 1 large living room with fireplace, storage room. The house was completely restored to a high standard in 2020. It has new PVC windows, tiled floor, alarm system. Next to the house is a small house (casita) of 15 m2 in which two more people can sleep comfortably. The house is surrounded by terraces and a 1000m2 fenced garden with fruit trees (orange, lemon, grapefruit) and palm trees. It is possible to cover the terrace and form a unit between the casita and the main house. The house is connected to the local electricity and water supply. It is fully equipped with high quality furniture. A 2021 paved road leads to the property. There are 2 wells on the well cultivated terrace area of 30000 m2. The plot is partially fenced. 2 bridges lead over the "arroyo Jordana" stream to the partly forrest areas; here are cork oak trees, hazelnut trees, vines. There is also a small tool shed of 5m2. The house has all the machines for the maintenance and care of the garden. The wide entrance to the