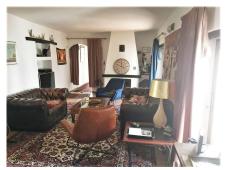

## REF# R4042702 - €850,000

4 Beds

2 Baths

220 m<sup>2</sup> Built

30000 m<sup>2</sup> Plot

80 m<sup>2</sup> Terrace

Magnificent finca with pool in Casares, Costa del Sol, 9 km from Estepona, 1 hour drive to Malaga airport and 30 minutes drive to Gibraltar The beautiful finca with pool of 30.000 m2 is located in the nature park in Casares, 8 km from the beach and 10 km from shops. The 120 m2 house, which was completely renovated in 2020, has a total of 3 bedrooms (two of which are on the 1st floor), 2 bathrooms with shower, a large eatin kitchen with fireplace and access to the terrace and garden, 1 large living room with fireplace, storage room. The house was completely restored to a high standard in 2020. It has new PVC windows, tiled floor, alarm system. Next to the house is a small house (casita) of 15 m2 in which two more people can sleep comfortably. The house is surrounded by terraces and a 1000m2 fenced garden with fruit trees (orange, lemon, grapefruit) and palm trees. It is possible to cover the terrace and form a unit between the casita and the main house. The house is connected to the local electricity and water supply. It is fully equipped with high quality furniture. A 2021 paved road leads to the property. There are 2 wells on the well cultivated terrace area of 30000 m2. The plot is partially fenced. 2 bridges lead over the "arroyo Jordana" stream to the partly forrest areas; here are cork oak trees, hazelnut trees, vines. There is also a small tool shed of 5m2. The house has all the machines for the maintenance and care of the garden. The wide entrance to the