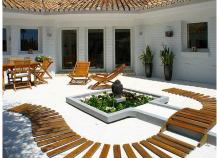

The architecture is extraordinary, the villa was designed by famous American architect Frank Lloyd Wright's favourite disciple Mr. Robert Mosher following Mr. Wrights guidelines for "organic architecture". The living area will please even the most critical eye with its double height ceilings and the amazing views over the sea and Benalmadena. All rooms are spacous and the distribution is superb. The construction is of the highest standards imaginable. The villa is built in Andalusian style and in some areas reclaimed/antique building materials have been used which gives the villa a very special touch. The kitchen has been totally refurbished recently and opens up to a wonderful zen style patio. The front terrace offers a fully equipped wet bar and overlooks the garden the pool and amazing views.