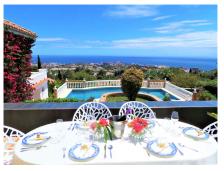

The architecture is extraordinary, the villa was designed by famous American architect Frank Lloyd Wright's favourite disciple Mr. Robert Mosher following Mr. Wrights guidelines for "organic architecture". The living area will please even the most critical eye with its double height ceilings and the amazing views over the sea and Benalmadena. All rooms are spacous and the distribution is superb. The construction is of the highest standards imaginable. The villa is built in Andalusian style and in some areas reclaimed/antique building materials have been used which gives the villa a very special touch. The kitchen has been totally refurbished recently and opens up to a wonderful zen style patio. The front terrace offers a fully equipped wet bar and overlooks the garden the pool and amazing views.