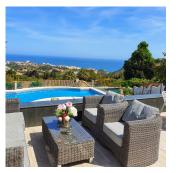

## REF# R4280953 - €3,595,000

| 4    | 5     | 598 m² | 4161 m² |
|------|-------|--------|---------|
| Beds | Baths | Built  | Plot    |

Truly a magnificent large villa in the most sought after area in Benalmadena. With 598 m2 livable area and 4.150 m2 mature landscaped garden the property has everything you can wish for.

The architecture is extraordinary, the villa was designed by famous American architect Frank Lloyd Wright's favourite disciple Mr. Robert Mosher following Mr. Wrights guidelines for "organic architecture". The living area will please even the most critical eye with its double height ceilings and the amazing views over the sea and Benalmadena. All rooms are spacous and the distribution is superb. The construction is of the highest standards imaginable. The villa is built in Andalusian style and in some areas reclaimed/antique building materials have been used which gives the villa a very special touch. The kitchen has been totally refurbished recently and opens up to a wonderful zen style patio. The front terrace offers a fully equipped wet bar and overlooks the garden the pool and amazing views.