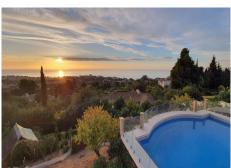

## REF# R4280953 - €3,595,000

| 4    | 5     | 598 m² | 4161 m² |
|------|-------|--------|---------|
| Beds | Baths | Built  | Plot    |

Truly a magnificent large villa in the most sought after area in Benalmadena. With 598 m2 livable area and 4.150 m2 mature landscaped garden the property has everything you can wish for.

The architecture is extraordinary, the villa was designed by famous American architect Frank Lloyd Wright's favourite disciple Mr. Robert Mosher following Mr. Wrights guidelines for "organic architecture". The living area will please even the most critical eye with its double height ceilings and the amazing views over the sea and Benalmadena. All rooms are spacous and the distribution is superb. The construction is of the highest standards imaginable. The villa is built in Andalusian style and in some areas reclaimed/antique building materials have been used which gives the villa a very special touch. The kitchen has been totally refurbished recently and opens up to a wonderful zen style patio. The front terrace offers a fully equipped wet bar and overlooks the garden the pool and amazing views.