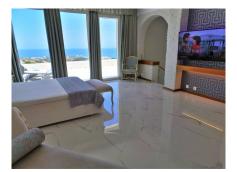

The architecture is extraordinary, the villa was designed by famous American architect Frank Lloyd Wright's favourite disciple Mr. Robert Mosher following Mr. Wrights guidelines for "organic architecture". The living area will please even the most critical eye with its double height ceilings and the amazing views over the sea and Benalmadena. All rooms are spacous and the distribution is superb. The construction is of the highest standards imaginable. The villa is built in Andalusian style and in some areas reclaimed/antique building materials have been used which gives the villa a very special touch. The kitchen has been totally refurbished recently and opens up to a wonderful zen style patio. The front terrace offers a fully equipped wet bar and overlooks the garden the pool and amazing views.