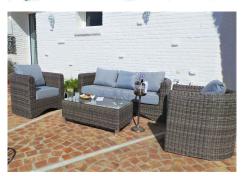

The architecture is extraordinary, the villa was designed by famous American architect Frank Lloyd Wright's favourite disciple Mr. Robert Mosher following Mr. Wrights guidelines for "organic architecture". The living area will please even the most critical eye with its double height ceilings and the amazing views over the sea and Benalmadena. All rooms are spacous and the distribution is superb. The construction is of the highest standards imaginable. The villa is built in Andalusian style and in some areas reclaimed/antique building materials have been used which gives the villa a very special touch. The kitchen has been totally refurbished recently and opens up to a wonderful zen style patio. The front terrace offers a fully equipped wet bar and overlooks the garden the pool and amazing views.