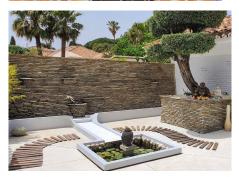

The architecture is extraordinary, the villa was designed by famous American architect Frank Lloyd Wright's favourite disciple Mr. Robert Mosher following Mr. Wrights guidelines for "organic architecture". The living area will please even the most critical eye with its double height ceilings and the amazing views over the sea and Benalmadena. All rooms are spacous and the distribution is superb. The construction is of the highest standards imaginable. The villa is built in Andalusian style and in some areas reclaimed/antique building materials have been used which gives the villa a very special touch. The kitchen has been totally refurbished recently and opens up to a wonderful zen style patio. The front terrace offers a fully equipped wet bar and overlooks the garden the pool and amazing views.