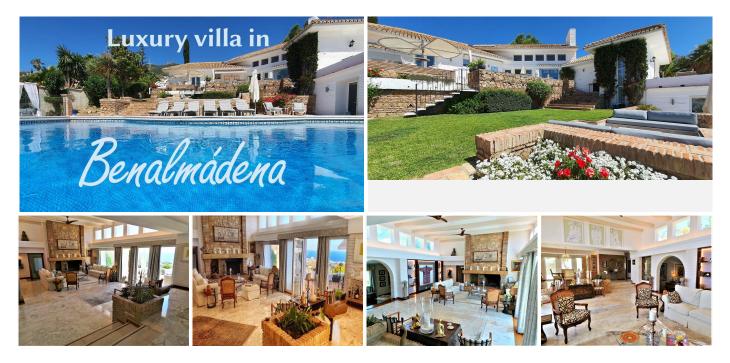

## REF# R4280953 - €3,595,000

| 4    | 5     | 598 m² | 4161 m² |
|------|-------|--------|---------|
| Beds | Baths | Built  | Plot    |

Truly a magnificent large villa in the most sought after area in Benalmadena. With 598 m2 livable area and 4.150 m2 mature landscaped garden the property has everything you can wish for.

The architecture is extraordinary, the villa was designed by famous American architect Frank Lloyd Wright's favourite disciple Mr. Robert Mosher following Mr. Wrights guidelines for "organic architecture". The living area will please even the most critical eye with its double height ceilings and the amazing views over the sea and Benalmadena. All rooms are spacous and the distribution is superb. The construction is of the highest standards imaginable. The villa is built in Andalusian style and in some areas reclaimed/antique building materials have been used which gives the villa a very special touch. The kitchen has been totally refurbished recently and opens up to a wonderful zen style patio. The front terrace offers a fully equipped wet bar and overlooks the garden the pool and amazing views.