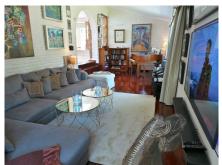

The architecture is extraordinary, the villa was designed by famous American architect Frank Lloyd Wright's favourite disciple Mr. Robert Mosher following Mr. Wrights guidelines for "organic architecture". The living area will please even the most critical eye with its double height ceilings and the amazing views over the sea and Benalmadena. All rooms are spacous and the distribution is superb. The construction is of the highest standards imaginable. The villa is built in Andalusian style and in some areas reclaimed/antique building materials have been used which gives the villa a very special touch. The kitchen has been totally refurbished recently and opens up to a wonderful zen style patio. The front terrace offers a fully equipped wet bar and overlooks the garden the pool and amazing views.