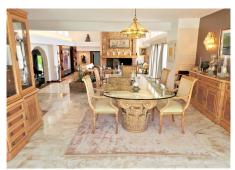

The architecture is extraordinary, the villa was designed by famous American architect Frank Lloyd Wright's favourite disciple Mr. Robert Mosher following Mr. Wrights guidelines for "organic architecture". The living area will please even the most critical eye with its double height ceilings and the amazing views over the sea and Benalmadena. All rooms are spacous and the distribution is superb. The construction is of the highest standards imaginable. The villa is built in Andalusian style and in some areas reclaimed/antique building materials have been used which gives the villa a very special touch. The kitchen has been totally refurbished recently and opens up to a wonderful zen style patio. The front terrace offers a fully equipped wet bar and overlooks the garden the pool and amazing views.