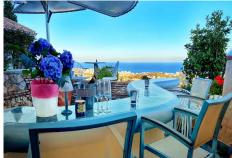

The architecture is extraordinary, the villa was designed by famous American architect Frank Lloyd Wright's favourite disciple Mr. Robert Mosher following Mr. Wrights guidelines for "organic architecture". The living area will please even the most critical eye with its double height ceilings and the amazing views over the sea and Benalmadena. All rooms are spacous and the distribution is superb. The construction is of the highest standards imaginable. The villa is built in Andalusian style and in some areas reclaimed/antique building materials have been used which gives the villa a very special touch. The kitchen has been totally refurbished recently and opens up to a wonderful zen style patio. The front terrace offers a fully equipped wet bar and overlooks the garden the pool and amazing views.