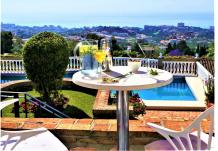

The architecture is extraordinary, the villa was designed by famous American architect Frank Lloyd Wright's favourite disciple Mr. Robert Mosher following Mr. Wrights guidelines for "organic architecture". The living area will please even the most critical eye with its double height ceilings and the amazing views over the sea and Benalmadena. All rooms are spacous and the distribution is superb. The construction is of the highest standards imaginable. The villa is built in Andalusian style and in some areas reclaimed/antique building materials have been used which gives the villa a very special touch. The kitchen has been totally refurbished recently and opens up to a wonderful zen style patio. The front terrace offers a fully equipped wet bar and overlooks the garden the pool and amazing views.