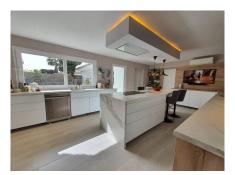

The architecture is extraordinary, the villa was designed by famous American architect Frank Lloyd Wright's favourite disciple Mr. Robert Mosher following Mr. Wrights guidelines for "organic architecture". The living area will please even the most critical eye with its double height ceilings and the amazing views over the sea and Benalmadena. All rooms are spacous and the distribution is superb. The construction is of the highest standards imaginable. The villa is built in Andalusian style and in some areas reclaimed/antique building materials have been used which gives the villa a very special touch. The kitchen has been totally refurbished recently and opens up to a wonderful zen style patio. The front terrace offers a fully equipped wet bar and overlooks the garden the pool and amazing views.