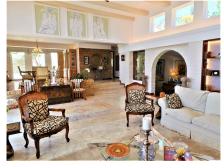

The architecture is extraordinary, the villa was designed by famous American architect Frank Lloyd Wright's favourite disciple Mr. Robert Mosher following Mr. Wrights guidelines for "organic architecture". The living area will please even the most critical eye with its double height ceilings and the amazing views over the sea and Benalmadena. All rooms are spacous and the distribution is superb. The construction is of the highest standards imaginable. The villa is built in Andalusian style and in some areas reclaimed/antique building materials have been used which gives the villa a very special touch. The kitchen has been totally refurbished recently and opens up to a wonderful zen style patio. The front terrace offers a fully equipped wet bar and overlooks the garden the pool and amazing views.