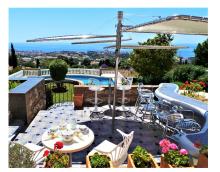

The architecture is extraordinary, the villa was designed by famous American architect Frank Lloyd Wright's favourite disciple Mr. Robert Mosher following Mr. Wrights guidelines for "organic architecture". The living area will please even the most critical eye with its double height ceilings and the amazing views over the sea and Benalmadena. All rooms are spacous and the distribution is superb. The construction is of the highest standards imaginable. The villa is built in Andalusian style and in some areas reclaimed/antique building materials have been used which gives the villa a very special touch. The kitchen has been totally refurbished recently and opens up to a wonderful zen style patio. The front terrace offers a fully equipped wet bar and overlooks the garden the pool and amazing views.

This property is truly unique and a must see for the discerning client looking to buy in Benalmadena.