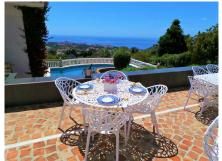

The architecture is extraordinary, the villa was designed by famous American architect Frank Lloyd Wright's favourite disciple Mr. Robert Mosher following Mr. Wrights guidelines for "organic architecture". The living area will please even the most critical eye with its double height ceilings and the amazing views over the sea and Benalmadena. All rooms are spacous and the distribution is superb. The construction is of the highest standards imaginable. The villa is built in Andalusian style and in some areas reclaimed/antique building materials have been used which gives the villa a very special touch. The kitchen has been totally refurbished recently and opens up to a wonderful zen style patio. The front terrace offers a fully equipped wet bar and overlooks the garden the pool and amazing views.