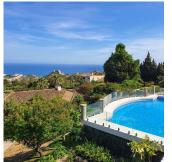

## REF# R4280953 - €3,595,000

| 4    | 5     | 598 m² | 4161 m² |
|------|-------|--------|---------|
| Beds | Baths | Built  | Plot    |

Truly a magnificent large villa in the most sought after area in Benalmadena. With 598 m2 livable area and 4.150 m2 mature landscaped garden the property has everything you can wish for.

The architecture is extraordinary, the villa was designed by famous American architect Frank Lloyd Wright's favourite disciple Mr. Robert Mosher following Mr. Wrights guidelines for "organic architecture". The living area will please even the most critical eye with its double height ceilings and the amazing views over the sea and Benalmadena. All rooms are spacous and the distribution is superb. The construction is of the highest standards imaginable. The villa is built in Andalusian style and in some areas reclaimed/antique building materials have been used which gives the villa a very special touch. The kitchen has been totally refurbished recently and opens up to a wonderful zen style patio. The front terrace offers a fully equipped wet bar and overlooks the garden the pool and amazing views.