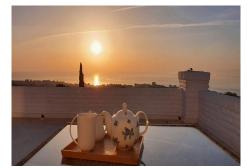

The architecture is extraordinary, the villa was designed by famous American architect Frank Lloyd Wright's favourite disciple Mr. Robert Mosher following Mr. Wrights guidelines for "organic architecture". The living area will please even the most critical eye with its double height ceilings and the amazing views over the sea and Benalmadena. All rooms are spacous and the distribution is superb. The construction is of the highest standards imaginable. The villa is built in Andalusian style and in some areas reclaimed/antique building materials have been used which gives the villa a very special touch. The kitchen has been totally refurbished recently and opens up to a wonderful zen style patio. The front terrace offers a fully equipped wet bar and overlooks the garden the pool and amazing views.