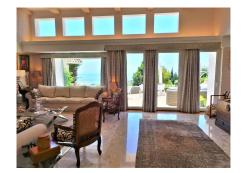

The architecture is extraordinary, the villa was designed by famous American architect Frank Lloyd Wright's favourite disciple Mr. Robert Mosher following Mr. Wrights guidelines for "organic architecture". The living area will please even the most critical eye with its double height ceilings and the amazing views over the sea and Benalmadena. All rooms are spacous and the distribution is superb. The construction is of the highest standards imaginable. The villa is built in Andalusian style and in some areas reclaimed/antique building materials have been used which gives the villa a very special touch. The kitchen has been totally refurbished recently and opens up to a wonderful zen style patio. The front terrace offers a fully equipped wet bar and overlooks the garden the pool and amazing views.