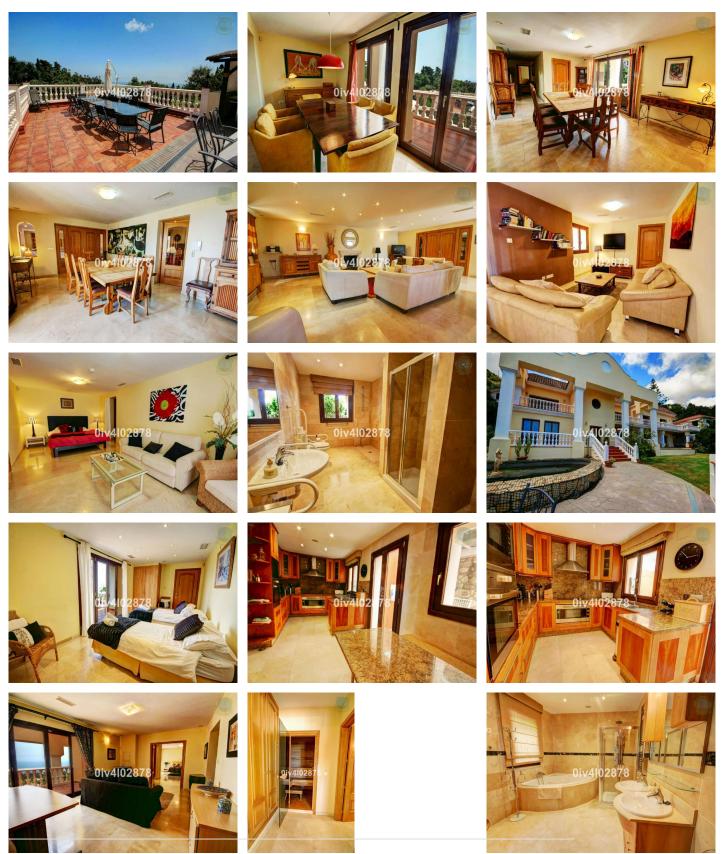

Special opportunity to acquire a very large property with separate outbuildings and very generous grounds, all within close proximity to the charming Pueblo of Benalmádena. Fitted with champagne marble finish and underfloor heating, facilitated by solar panels. On entering the grounds of the villa, one cant help but notice the established gardens and trees along with the charming outdoor areas surrounded by lovely views to country and sea. On entering the main house on ground floor there is a hall, which leads to large lounge-diner (access to terrace), formal independent dining room (access to terrace), cloakroom, independent kitchen (access to large patio/utility area, tv room, 2 bedrooms (one en suite and both with access to terrace). On upper floor, most bedrooms have access to main terrace. Very large main bedroom suite with lounge ,shower/bathroom, walk in wardrobe area, and sauna. Three further bedrooms,all with en suite bathrooms.

Outbuilding No1 : 3 bedroom independent house with 2 bathrooms, Outbuilding No2: independent 1 bed unit with bathroom. In addition there is an independent garage with storage room, a large

swimming pool of 64m2, with adjacent porche area of 31m2. Further to this there are large grounds upon

which there is probably sufficient space for a tennis court. Viewings are highly recommended!

MosaicRealty T | +34 951 203 7437 E | hello@mosaicrealty.es W | mosaicrealty.es