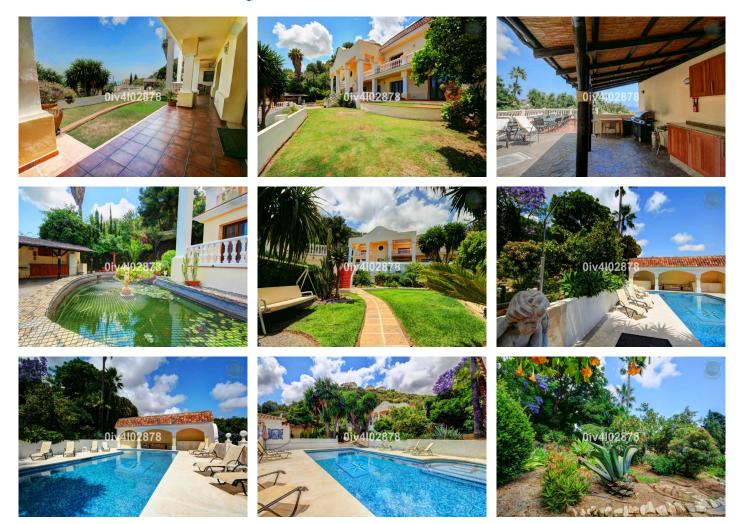

Special opportunity to acquire a very large property with separate outbuildings and very generous grounds, all within close proximity to the charming Pueblo of Benalmádena. Fitted with champagne marble finish and underfloor heating, facilitated by solar panels. On entering the grounds of the villa, one cant help but notice the established gardens and trees along with the charming outdoor areas surrounded by lovely views to country and sea. On entering the main house on ground floor there is a hall, which leads to large lounge-diner (access to terrace), formal independent dining room (access to terrace), cloakroom, independent kitchen (access to large patio/utility area, tv room, 2 bedrooms (one en suite and both with access to terrace). On upper floor, most bedrooms have access to main terrace. Very large main bedroom suite with lounge ,shower/bathroom, walk in wardrobe area, and sauna. Three further bedrooms,all with en suite bathrooms.

Outbuilding No1 : 3 bedroom independent house with 2 bathrooms, Outbuilding No2: independent 1 bed unit with bathroom. In addition there is an independent garage with storage room, a large

swimming pool of 64m2, with adjacent porche area of 31m2. Further to this there are large grounds upon

which there is probably sufficient space for a tennis court. Viewings are highly recommended!

MosaicRealty T | +34 951 203 7437 E | hello@mosaicrealty.es W | mosaicrealty.es