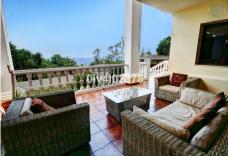

Special opportunity to acquire a very large property with separate outbuildings and very generous grounds, all within close proximity to the charming Pueblo of Benalmádena. Fitted with champagne marble finish and underfloor heating, facilitated by solar panels. On entering the grounds of the villa, one cant help but notice the established gardens and trees along with the charming outdoor areas surrounded by lovely views to country and sea. On entering the main house on ground floor there is a hall, which leads to large lounge-diner (access to terrace), formal independent dining room (access to terrace), cloakroom, independent kitchen (access to large patio/utility area, tv room, 2 bedrooms (one en suite and both with access to terrace). On upper floor, most bedrooms have access to main terrace. Very large main bedroom suite with lounge ,shower/bathroom, walk in wardrobe area, and sauna. Three further bedrooms,all with en suite bathrooms.