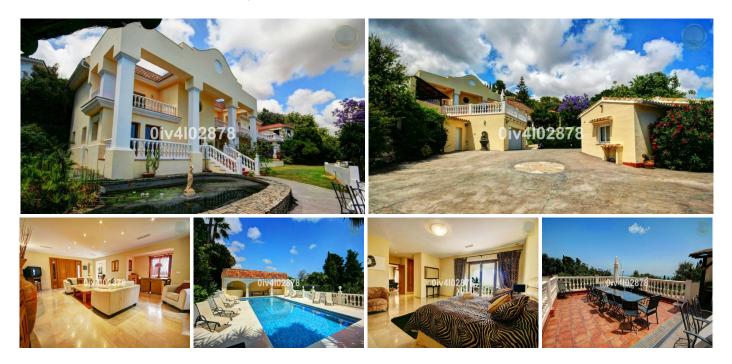

Special opportunity to acquire a very large property with separate outbuildings and very generous grounds, all within close proximity to the charming Pueblo of Benalmádena. Fitted with champagne marble finish and underfloor heating, facilitated by solar panels. On entering the grounds of the villa, one cant help but notice the established gardens and trees along with the charming outdoor areas surrounded by lovely views to country and sea. On entering the main house on ground floor there is a hall, which leads to large lounge-diner (access to terrace), formal independent dining room (access to terrace), cloakroom, independent kitchen (access to large patio/utility area, tv room, 2 bedrooms (one en suite and both with access to terrace). On upper floor, most bedrooms have access to main terrace. Very large main bedroom suite with lounge ,shower/bathroom, walk in wardrobe area, and sauna. Three further bedrooms,all with en suite bathrooms.

Outbuilding No1 : 3 bedroom independent house with 2 bathrooms, Outbuilding No2: independent 1 bed unit with bathroom. In addition there is an independent garage with storage room, a large

swimming pool of 64m2, with adjacent porche area of 31m2. Further to this there are large grounds upon

which there is probably sufficient space for a tennis court. Viewings are highly recommended!

MosaicRealty T | +34 951 203 7437 E | hello@mosaicrealty.es W | mosaicrealty.es