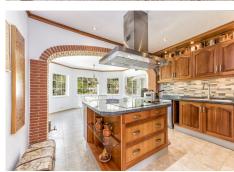

## HOUSE WITH SEA VIEWS IN BENALMADENA

Benalmadena

REF# R4901638 - €1,490,000

4 Baths

500 m<sup>2</sup> Built

1590 m<sup>2</sup>

Wake up every day contemplating a unique spectacle: enjoy panoramic views of the sea and mountains from the comfort of your home. Luxury living in an exclusive environment: Located in the prestigious community of Torremuelle, this villa combines privacy, distinction and an incomparable lifestyle. With an unbeatable location: A few steps from shops, restaurants and supermarkets, to guarantee maximum comfort in your daily life. Heated Pool: Relax and enjoy a swim in your private year-round pool, designed for your comfort and low maintenance. Space and security assured: A large garage at the entrance with capacity for three vehicles and additional storage space, designed to satisfy all your needs. A perfect space to enjoy the outdoors: Its landscaped garden and barbecue area make it an ideal place for family gatherings and unforgettable moments with friends. This exceptional villa not only represents a place to live, but also a setting to create unique experiences and memories. What are you waiting for to discover it? Contact us and arrange a private viewing.