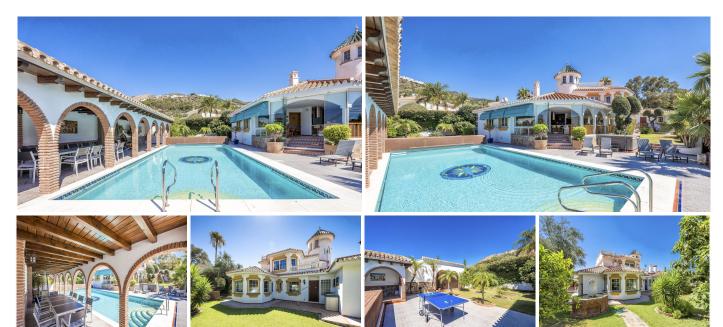

## HOUSE WITH SEA VIEWS IN BENALMADENA

Benalmadena

REF# R4901638 - €1,490,000

4 Baths

500 m<sup>2</sup> Built

1590 m<sup>2</sup>

Wake up every day contemplating a unique spectacle: enjoy panoramic views of the sea and mountains from the comfort of your home. Luxury living in an exclusive environment: Located in the prestigious community of Torremuelle, this villa combines privacy, distinction and an incomparable lifestyle. With an unbeatable location: A few steps from shops, restaurants and supermarkets, to guarantee maximum comfort in your daily life. Heated Pool: Relax and enjoy a swim in your private year-round pool, designed for your comfort and low maintenance. Space and security assured: A large garage at the entrance with capacity for three vehicles and additional storage space, designed to satisfy all your needs. A perfect space to enjoy the outdoors: Its landscaped garden and barbecue area make it an ideal place for family gatherings and unforgettable moments with friends. This exceptional villa not only represents a place to live, but also a setting to create unique experiences and memories. What are you waiting for to discover it? Contact us and arrange a private viewing.