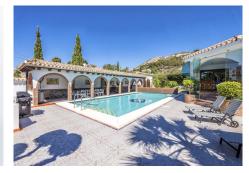

## HOUSE WITH SEA VIEWS IN BENALMADENA

Benalmadena

REF# R4901638 - €1,490,000

4 Baths

500 m<sup>2</sup> Built

1590 m<sup>2</sup>

Wake up every day contemplating a unique spectacle: enjoy panoramic views of the sea and mountains from the comfort of your home. Luxury living in an exclusive environment: Located in the prestigious community of Torremuelle, this villa combines privacy, distinction and an incomparable lifestyle. With an unbeatable location: A few steps from shops, restaurants and supermarkets, to guarantee maximum comfort in your daily life. Heated Pool: Relax and enjoy a swim in your private year-round pool, designed for your comfort and low maintenance. Space and security assured: A large garage at the entrance with capacity for three vehicles and additional storage space, designed to satisfy all your needs. A perfect space to enjoy the outdoors: Its landscaped garden and barbecue area make it an ideal place for family gatherings and unforgettable moments with friends. This exceptional villa not only represents a place to live, but also a setting to create unique experiences and memories. What are you waiting for to discover it? Contact us and arrange a private viewing.