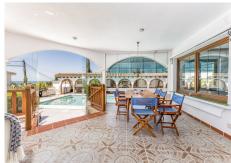

## HOUSE WITH SEA VIEWS IN BENALMADENA

Benalmadena

REF# R4901638 - €1,490,000

4 Baths

500 m<sup>2</sup> Built

1590 m<sup>2</sup>

Wake up every day contemplating a unique spectacle: enjoy panoramic views of the sea and mountains from the comfort of your home. Luxury living in an exclusive environment: Located in the prestigious community of Torremuelle, this villa combines privacy, distinction and an incomparable lifestyle. With an unbeatable location: A few steps from shops, restaurants and supermarkets, to guarantee maximum comfort in your daily life. Heated Pool: Relax and enjoy a swim in your private year-round pool, designed for your comfort and low maintenance. Space and security assured: A large garage at the entrance with capacity for three vehicles and additional storage space, designed to satisfy all your needs. A perfect space to enjoy the outdoors: Its landscaped garden and barbecue area make it an ideal place for family gatherings and unforgettable moments with friends. This exceptional villa not only represents a place to live, but also a setting to create unique experiences and memories. What are you waiting for to discover it? Contact us and arrange a private viewing.