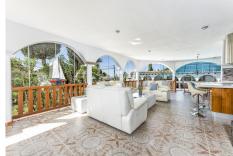

## HOUSE WITH SEA VIEWS IN BENALMADENA

Benalmadena

REF# R4901638 - €1,490,000

4 Baths

500 m<sup>2</sup> Built

1590 m<sup>2</sup>

Wake up every day contemplating a unique spectacle: enjoy panoramic views of the sea and mountains from the comfort of your home. Luxury living in an exclusive environment: Located in the prestigious community of Torremuelle, this villa combines privacy, distinction and an incomparable lifestyle. With an unbeatable location: A few steps from shops, restaurants and supermarkets, to guarantee maximum comfort in your daily life. Heated Pool: Relax and enjoy a swim in your private year-round pool, designed for your comfort and low maintenance. Space and security assured: A large garage at the entrance with capacity for three vehicles and additional storage space, designed to satisfy all your needs. A perfect space to enjoy the outdoors: Its landscaped garden and barbecue area make it an ideal place for family gatherings and unforgettable moments with friends. This exceptional villa not only represents a place to live, but also a setting to create unique experiences and memories. What are you waiting for to discover it? Contact us and arrange a private viewing.