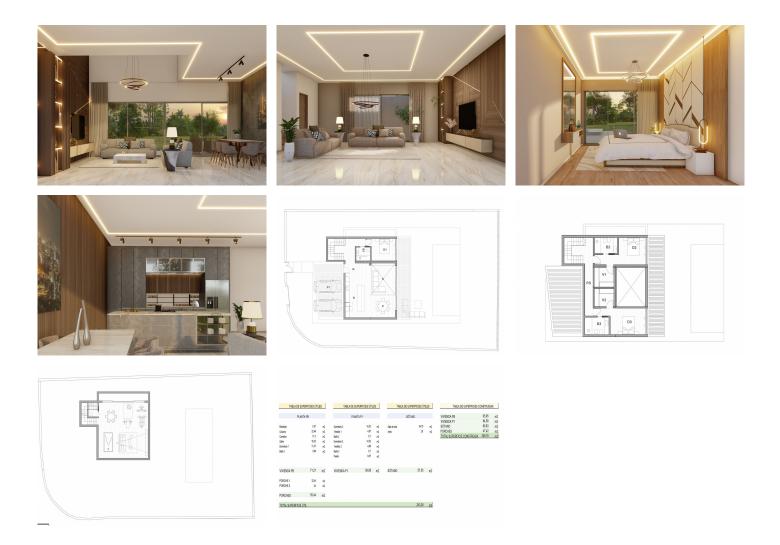

## REF# R4365799 - €1,575,000

| 3    | 3     | 243 m² | 602 m <sup>2</sup> | 55 m²   |
|------|-------|--------|--------------------|---------|
| Beds | Baths | Built  | Plot               | Terrace |

Well-Located and Stylish Villa with Sea View in Benalmadena This exclusive villa is located in Benalmadena, a coastal town in the southern region of Andalusia, Costa del Sol. The villa is situated on a picturesque hilltop part of Benalmadena, offering breathtaking views of the Mediterranean Sea. It is considered among the best places to buy villa in Benalmadena. It is a cosmopolitan town that is known for its stunning beaches and numerous tourist attractions. The villa has an excellent location close to all amenities. The villa is 1,9 km from the beach, 5,9 km from Torrequebrada golf course, 21 km from Malaga International Airport, and 38 km from Marbella. To enjoy the outdoors, the villa has a private garden, that seamlessly blends with its surroundings and has a private pool. The idyllic location offers stunning sea views and tranquil living space close to all amenities. The villa has an open-plan kitchen with well-equipped modern appliances and high-quality fixtures, a stylish and functional open-planned living and dining area, and 3 spacious bedrooms with en-suite bathrooms and large windows to enjoy amazing sea views. The open floor plan and strategically positioned floor-to-ceiling windows allow natural light to flood the space and take full advantage of the scenic vistas of the Mediterranean Sea. Interior • Air Conditioning • Balcony • Blinds • En-Suite Bathroom • Laundry Room • Open-Plan Kitchen • Shower • Storage Room • Terrace

MosaicRealty T | +34 951 203 7437 E | hello@mosaicrealty.es W | mosaicrealty.es

White Goods Exterior • Car Park • Private Garden • Private Pool Location • Airport (0-50 Km) • Beach (1-5 Km) • Sea (1-5 Km) • Sea View • Mountain View Heating • Air Conditioning