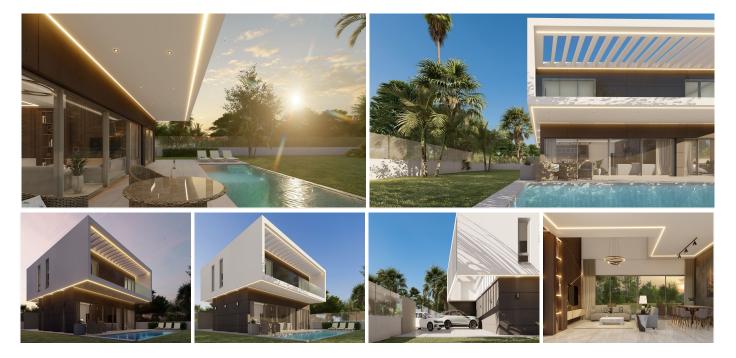

## REF# R4365799 - €1,575,000

| 3    | 3     | 243 m² | 602 m <sup>2</sup> | 55 m²   |
|------|-------|--------|--------------------|---------|
| Beds | Baths | Built  | Plot               | Terrace |

Well-Located and Stylish Villa with Sea View in Benalmadena This exclusive villa is located in Benalmadena, a coastal town in the southern region of Andalusia, Costa del Sol. The villa is situated on a picturesque hilltop part of Benalmadena, offering breathtaking views of the Mediterranean Sea. It is considered among the best places to buy villa in Benalmadena. It is a cosmopolitan town that is known for its stunning beaches and numerous tourist attractions. The villa has an excellent location close to all amenities. The villa is 1,9 km from the beach, 5,9 km from Torrequebrada golf course, 21 km from Malaga International Airport, and 38 km from Marbella. To enjoy the outdoors, the villa has a private garden, that seamlessly blends with its surroundings and has a private pool. The idyllic location offers stunning sea views and tranquil living space close to all amenities. The villa has an open-plan kitchen with well-equipped modern appliances and high-quality fixtures, a stylish and functional open-planned living and dining area, and 3 spacious bedrooms with en-suite bathrooms and large windows to enjoy amazing sea views. The open floor plan and strategically positioned floor-to-ceiling windows allow natural light to flood the space and take full advantage of the scenic vistas of the Mediterranean Sea. Interior • Air Conditioning • Balcony • Blinds • En-Suite Bathroom • Laundry Room • Open-Plan Kitchen • Shower • Storage Room • Terrace

MosaicRealty T | +34 951 203 7437 E | hello@mosaicrealty.es W | mosaicrealty.es

White Goods Exterior • Car Park • Private Garden • Private Pool Location • Airport (0-50 Km) • Beach (1-5 Km) • Sea (1-5 Km) • Sea View • Mountain View Heating • Air Conditioning