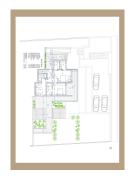

The villa is distributed over 2 floors with 4 bedrooms and each one with an en-suite bathroom. The master bedroom includes a dressing room and a fabulous terrace that wraps around the house on the south and east sides, for plenty of sunshine throughout the day.

The dimensions of this fabulous home are as follows:

Ground Floor 87m<sup>2</sup>. Top Floor 121m<sup>2</sup>. Terraces 85m<sup>2</sup>.

The fashionable Puerto Marina is a short distance away, and it is one of the local main areas of attraction in Benalmádena, where you can find many restaurants, bars and clubs.