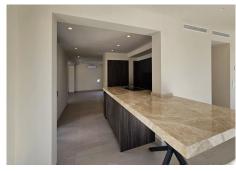

At the top level, there is a spacious living room with a fantastic fireplace. Both the living room and the bathrooms enjoy the latest technology in underfloor heating. The villa also has central air conditioning with

individual zone controls. The fully equipped kitchen has an island with a nearby dining room that also leads to a wonderful terrace with wooden beams stretching out over a charming porch and equipped with a fantastic barbecue area. On this level we also find a wonderful swimming pool where you can enjoy a relaxing swim, with stunning views of the Mediterranean.