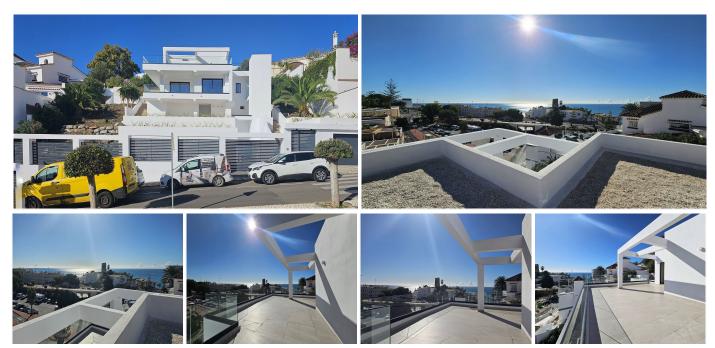

## HOUSE WITH SEA VIEWS IN BENALMADENA

Benalmadena

REF# R4292017 - €1,395,000

Incredibly luxurious, spacious, new modern villa in the heart of Torremuelle, Benalmadena Costa located 150m from the sea, with magnificent sea views and of the beautiful surrounding mountains. This amazing project is bright, designed in a contemporary style with fine, clean lines and large windows. It will have a smooth white exterior finish, which combines modernity, energy efficiency, and inside acoustic comfort. Construction will be completed in June-August, 2023. You still have time to customize this villa to your requirements.

The villa is distributed over 2 floors with 4 bedrooms and each one with an en-suite bathroom. The master bedroom includes a dressing room and a fabulous terrace that wraps around the house on the south and east sides, for plenty of sunshine throughout the day.

At the top level, there is a spacious living room with a fantastic fireplace. Both the living room and the bathrooms enjoy the latest technology in underfloor heating. The villa also has central air conditioning with

individual zone controls. The fully equipped kitchen has an island with a nearby dining room that also leads to a wonderful terrace with wooden beams stretching out over a charming porch and equipped with a fantastic barbecue area. On this level we also find a wonderful swimming pool where you can enjoy a relaxing swim, with stunning views of the Mediterranean.

The dimensions of this fabulous home are as follows:

Ground Floor 87m<sup>2</sup>. Top Floor 121m<sup>2</sup>. Terraces 85m<sup>2</sup>.

The fashionable Puerto Marina is a short distance away, and it is one of the local main areas of attraction in Benalmádena, where you can find many restaurants, bars and clubs.