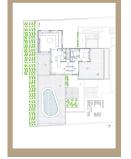

individual zone controls. The fully equipped kitchen has an island with a nearby dining room that also leads to a wonderful terrace with wooden beams stretching out over a charming porch and equipped with a fantastic barbecue area. On this level we also find a wonderful swimming pool where you can enjoy a relaxing swim, with stunning views of the Mediterranean.

The dimensions of this fabulous home are as follows:

Ground Floor 87m<sup>2</sup>. Top Floor 121m<sup>2</sup>. Terraces 85m<sup>2</sup>.

The fashionable Puerto Marina is a short distance away, and it is one of the local main areas of attraction in Benalmádena, where you can find many restaurants, bars and clubs.