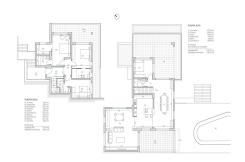

The dimensions of this fabulous home are as follows:

Ground Floor 87m<sup>2</sup>. Top Floor 121m<sup>2</sup>. Terraces 85m<sup>2</sup>.

The fashionable Puerto Marina is a short distance away, and it is one of the local main areas of attraction in Benalmádena, where you can find many restaurants, bars and clubs.