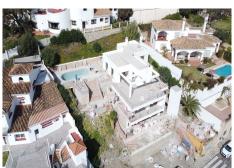

## HOUSE WITH SEA VIEWS IN BENALMADENA

Benalmadena

REF# R4292017 - €1,395,000

Incredibly luxurious, spacious, new modern villa in the heart of Torremuelle, Benalmadena Costa located 150m from the sea, with magnificent sea views and of the beautiful surrounding mountains. This amazing project is bright, designed in a contemporary style with fine, clean lines and large windows. It will have a smooth white exterior finish, which combines modernity, energy efficiency, and inside acoustic comfort. Construction will be completed in June-August, 2023. You still have time to customize this villa to your requirements.

The villa is distributed over 2 floors with 4 bedrooms and each one with an en-suite bathroom. The master bedroom includes a dressing room and a fabulous terrace that wraps around the house on the south and east sides, for plenty of sunshine throughout the day.

At the top level, there is a spacious living room with a fantastic fireplace. Both the living room and the bathrooms enjoy the latest technology in underfloor heating. The villa also has central air conditioning with

individual zone controls. The fully equipped kitchen has an island with a nearby dining room that also leads to a wonderful terrace with wooden beams stretching out over a charming porch and equipped with a fantastic barbecue area. On this level we also find a wonderful swimming pool where you can enjoy a relaxing swim, with stunning views of the Mediterranean.

The grounds will be filled with subtropical mature plants which will infuse the space with a sense of serenity, perfect for relaxation.

The villa has an elevator starting at the basement, with its incredible wine cellar, and goes up to the next two levels. At the top of the villa we have a solarium with incredible sea views.

Solar panels are included and will make the house incredibly energy efficient.

On the 845m² plot, there is an ample private garage for your primary vehicle, and on the same basement level we find space for three more vehicles, a total of 4 vehicles.

The dimensions of this fabulous home are as follows:

Ground Floor 87m<sup>2</sup>. Top Floor 121m<sup>2</sup>. Terraces 85m<sup>2</sup>.

The fashionable Puerto Marina is a short distance away, and it is one of the local main areas of attraction in Benalmádena, where you can find many restaurants, bars and clubs.