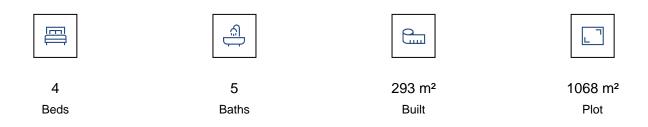

The dimensions of this fabulous home are as follows:

Ground Floor 87m<sup>2</sup>. Top Floor 121m<sup>2</sup>. Terraces 85m<sup>2</sup>.

The fashionable Puerto Marina is a short distance away, and it is one of the local main areas of attraction in Benalmádena, where you can find many restaurants, bars and clubs.