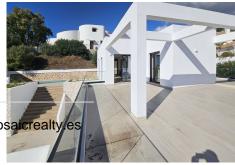

individual zone controls. The fully equipped kitchen has an island with a nearby dining room that also leads to a wonderful terrace with wooden beams stretching out over a charming porch and equipped with a fantastic barbecue area. On this level we also find a wonderful swimming pool where you can enjoy a relaxing swim, with stunning views of the Mediterranean.

The grounds will be filled with subtropical mature plants which will infuse the space with a sense of serenity, perfect for relaxation.

The villa has an elevator starting at the basement, with its incredible wine cellar, and goes up to the next two levels. At the top of the villa we have a solarium with incredible sea views.