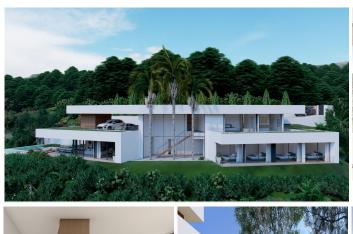

## HOUSE WITH SEA VIEWS IN BENAHAVÍS

Benahavís

REF# R4678027 - €2,350,000

6 Baths

633 m<sup>2</sup> Built

2775 m<sup>2</sup> Plot

233 m<sup>2</sup> Terrace

Presenting a contemporary Turnkey Signature Villa designed across two angled levels. A grand XXL window feature graces the spacious hall, creating a comfortable layout that separates sleeping quarters from the main living and entertainment spaces. Accessed from the upper level, the modern home boasts a sleek driveway with wooden accents leading to a vcovered parking area for 2 cars.

The top-floor master suite includes a dressing room and spacious bathroom, complemented by a private terrace offering relaxing views of the surrounding nature. Just below, in the same wing, you'll find 4 ample ensuite bedrooms, each with a dressing area and sliding doors to the garden. Further on the lower level, the southwest-facing section of the villa is thoughtfully designed to benefit from the natural sunlight. An open-plan kitchen, dining, and living area layout, extends to outdoor spaces perfect for dining and lounging, around a tempting swimming pool. A special sunken lounge area with a fire pit adds a touch of enchantment to starlit evenings. Nestled in the prestigious MonteMayor enclave within the renowned municipality of Benahavís, this gated community boasts 24-hour surveillance security amidst a stunning natural setting. Located between Marbella and Estepona, it's a short drive from coastal beaches, amenities, leisure spots,