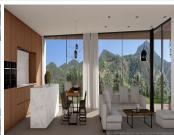

## HOUSE WITH SEA VIEWS IN BENAHAVÍS

Benahavís

REF# R4678027 - €2,350,000

6 Baths

633 m<sup>2</sup> Built

2775 m<sup>2</sup> Plot

233 m<sup>2</sup> Terrace

Presenting a contemporary Turnkey Signature Villa designed across two angled levels. A grand XXL window feature graces the spacious hall, creating a comfortable layout that separates sleeping quarters from the main living and entertainment spaces. Accessed from the upper level, the modern home boasts a sleek driveway with wooden accents leading to a vcovered parking area for 2 cars.

The top-floor master suite includes a dressing room and spacious bathroom, complemented by a private terrace offering relaxing views of the surrounding nature. Just below, in the same wing, you'll find 4 ample ensuite bedrooms, each with a dressing area and sliding doors to the garden. Further on the lower level, the southwest-facing section of the villa is thoughtfully designed to benefit from the natural sunlight. An open-plan kitchen, dining, and living area layout, extends to outdoor spaces perfect for dining and lounging, around a tempting swimming pool. A special sunken lounge area with a fire pit adds a touch of enchantment to starlit evenings. Nestled in the prestigious MonteMayor enclave within the renowned municipality of Benahavís, this gated community boasts 24-hour surveillance security amidst a stunning natural setting. Located between Marbella and Estepona, it's a short drive from coastal beaches, amenities, leisure spots,