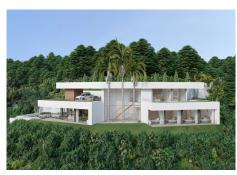

## HOUSE WITH SEA VIEWS IN BENAHAVÍS

Benahavís

REF# R4678027 - €2,350,000

6 Baths

633 m<sup>2</sup> Built

2775 m<sup>2</sup> Plot

233 m<sup>2</sup> Terrace

Presenting a contemporary Turnkey Signature Villa designed across two angled levels. A grand XXL window feature graces the spacious hall, creating a comfortable layout that separates sleeping quarters from the main living and entertainment spaces. Accessed from the upper level, the modern home boasts a sleek driveway with wooden accents leading to a vcovered parking area for 2 cars.

The top-floor master suite includes a dressing room and spacious bathroom, complemented by a private terrace offering relaxing views of the surrounding nature. Just below, in the same wing, you'll find 4 ample ensuite bedrooms, each with a dressing area and sliding doors to the garden. Further on the lower level, the southwest-facing section of the villa is thoughtfully designed to benefit from the natural sunlight. An open-plan kitchen, dining, and living area layout, extends to outdoor spaces perfect for dining and lounging, around a tempting swimming pool. A special sunken lounge area with a fire pit adds a touch of enchantment to starlit evenings. Nestled in the prestigious MonteMayor enclave within the renowned municipality of Benahavís, this gated community boasts 24-hour surveillance security amidst a stunning natural setting. Located between Marbella and Estepona, it's a short drive from coastal beaches, amenities, leisure spots,