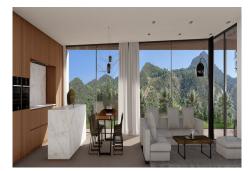

## HOUSE WITH SEA VIEWS IN BENAHAVÍS

Benahavís

REF# R4678027 - €2,350,000

6 Baths

633 m<sup>2</sup> Built

2775 m<sup>2</sup> Plot

233 m<sup>2</sup> Terrace

Presenting a contemporary Turnkey Signature Villa designed across two angled levels. A grand XXL window feature graces the spacious hall, creating a comfortable layout that separates sleeping quarters from the main living and entertainment spaces. Accessed from the upper level, the modern home boasts a sleek driveway with wooden accents leading to a vcovered parking area for 2 cars.

The top-floor master suite includes a dressing room and spacious bathroom, complemented by a private terrace offering relaxing views of the surrounding nature. Just below, in the same wing, you'll find 4 ample ensuite bedrooms, each with a dressing area and sliding doors to the garden. Further on the lower level, the southwest-facing section of the villa is thoughtfully designed to benefit from the natural sunlight. An open-plan kitchen, dining, and living area layout, extends to outdoor spaces perfect for dining and lounging, around a tempting swimming pool. A special sunken lounge area with a fire pit adds a touch of enchantment to starlit evenings. Nestled in the prestigious MonteMayor enclave within the renowned municipality of Benahavís, this gated community boasts 24-hour surveillance security amidst a stunning natural setting. Located between Marbella and Estepona, it's a short drive from coastal beaches, amenities, leisure spots,