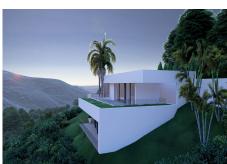

## HOUSE WITH SEA VIEWS IN BENAHAVÍS

Benahavís

REF# R4678027 - €2,350,000

6 Baths

633 m<sup>2</sup> Built

2775 m<sup>2</sup> Plot

233 m<sup>2</sup> Terrace

Presenting a contemporary Turnkey Signature Villa designed across two angled levels. A grand XXL window feature graces the spacious hall, creating a comfortable layout that separates sleeping quarters from the main living and entertainment spaces. Accessed from the upper level, the modern home boasts a sleek driveway with wooden accents leading to a vcovered parking area for 2 cars.

The top-floor master suite includes a dressing room and spacious bathroom, complemented by a private terrace offering relaxing views of the surrounding nature. Just below, in the same wing, you'll find 4 ample ensuite bedrooms, each with a dressing area and sliding doors to the garden. Further on the lower level, the southwest-facing section of the villa is thoughtfully designed to benefit from the natural sunlight. An open-plan kitchen, dining, and living area layout, extends to outdoor spaces perfect for dining and lounging, around a tempting swimming pool. A special sunken lounge area with a fire pit adds a touch of enchantment to starlit evenings. Nestled in the prestigious MonteMayor enclave within the renowned municipality of Benahavís, this gated community boasts 24-hour surveillance security amidst a stunning natural setting. Located between Marbella and Estepona, it's a short drive from coastal beaches, amenities, leisure spots,