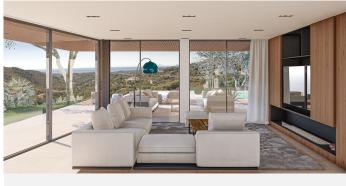

The top-floor master suite includes a dressing room and spacious bathroom, complemented by a private terrace offering relaxing views of the surrounding nature. Just below, in the same wing, you'll find 4 ample ensuite bedrooms, each with a dressing area and sliding doors to the garden. Further on the lower level, the southwest-facing section of the villa is thoughtfully designed to benefit from the natural sunlight. An open-plan kitchen, dining, and living area layout, extends to outdoor spaces perfect for dining and lounging, around a tempting swimming pool. A special sunken lounge area with a fire pit adds a touch of enchantment to starlit evenings. Nestled in the prestigious MonteMayor enclave within the renowned municipality of Benahavís, this gated community boasts 24-hour surveillance security amidst a stunning natural setting. Located between Marbella and Estepona, it's a short drive from coastal beaches, amenities, leisure spots,