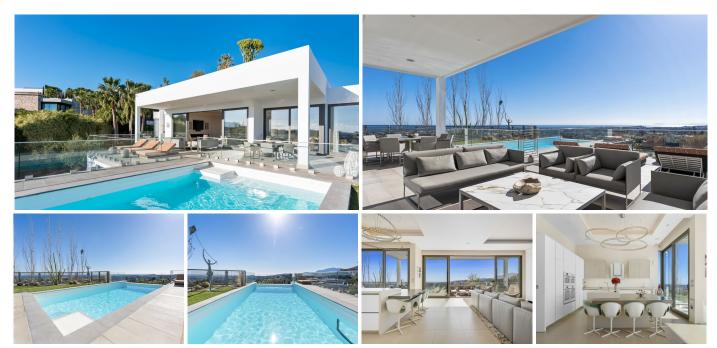

## REF# R4717579 - €4,995,000

10 Baths

740 m<sup>2</sup> Built

1393 m<sup>2</sup> Plot

187 m<sup>2</sup> Terrace

This property stands out as a true gem among modern, luxurious villas, gracefully placed in the exclusive gated community of El Herrojo in the esteemed locale of La Quinta. Elegantly perched atop a captivating hill, this exquisite residence offers a captivating panorama of breath-taking sea views that effortlessly inspire awe and wonder. Upon entering the property, you'll be captivated by the villa's contemporary charm, featuring an open-plan layout that integrates each living space. Featuring high ceilings and expansive floor-to-ceiling windows, natural light floods the interiors, creating a bright and inviting atmosphere. The avant-garde interior design exudes a sleek, modern ambience, delivering an understated sophistication that leaves a lasting impression. The outdoor space at this property features a breath-taking infinity pool and multiple relaxation spots ideal for unwinding and soaking up the sun. The heated pool, with a depth of up to 2.7 meters, is perfect for both swimming and lounging. Take in the views of sea, garden, pool, mountains and coast via a south western orientation. Located in an idyllic hillside setting, this exclusive residence offers a tranquil escape while remaining close to top-tier amenities and prestigious schools. The area beautifully blends serene natural landscapes with cosmopolitan excitement, providing residents with the best of both worlds. Here, you can bask in the beauty of the surrounding environment.