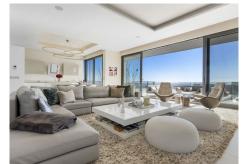

## REF# R4717579 - €4,995,000

10 Baths

740 m<sup>2</sup> Built

1393 m<sup>2</sup> Plot

187 m<sup>2</sup> Terrace

This property stands out as a true gem among modern, luxurious villas, gracefully placed in the exclusive gated community of El Herrojo in the esteemed locale of La Quinta. Elegantly perched atop a captivating hill, this exquisite residence offers a captivating panorama of breath-taking sea views that effortlessly inspire awe and wonder. Upon entering the property, you'll be captivated by the villa's contemporary charm, featuring an open-plan layout that integrates each living space. Featuring high ceilings and expansive floor-to-ceiling windows, natural light floods the interiors, creating a bright and inviting atmosphere. The avant-garde interior design exudes a sleek, modern ambience, delivering an understated sophistication that leaves a lasting impression. The outdoor space at this property features a breath-taking infinity pool and multiple relaxation spots ideal for unwinding and soaking up the sun. The heated pool, with a depth of up to 2.7 meters, is perfect for both swimming and lounging. Take in the views of sea, garden, pool, mountains and coast via a south western orientation. Located in an idyllic hillside setting, this exclusive residence offers a tranquil escape while remaining close to top-tier amenities and prestigious schools. The area beautifully blends serene natural landscapes with cosmopolitan excitement, providing residents with the best of both worlds. Here, you can bask in the beauty of the surrounding environment.