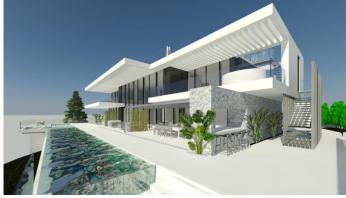

## HOUSE WITH SEA VIEWS IN BENAHAVÍS

Benahavís

REF# R4869913 - €1,000,000

4 Baths

852 m² Built

3250 m<sup>2</sup> Plot

285 m<sup>2</sup> Terrace

Introducing a stunning off-plan villa project with a license in Monte Mayor, located in the municipality of Benahavís. This contemporary, bespoke villa spans 852m² of living space plus 285m² of terraces, all set on an impressive 3,250m² south-facing plot, offering spectacular open views from every level. Currently designed with four bedrooms and four bathrooms across three floors, the layout can be easily reconfigured to add additional bedrooms or entertainment/recreation areas. The roof also offers the potential for further terracing, providing even more panoramic views of the Mediterranean. The design maximizes natural light throughout the property, featuring high ceilings and top-tier finishes. Monte Mayor is a rapidly growing location, known for its privacy, gated community, and proximity to Marbella Club Golf Resort, just a few kilometers away. The charming village of Benahavís, famous for its beautiful restaurants, is also just a short drive from the property. \*THE PLOT AND PRICE CONTAINS THE BUILDING LICENCE GRANTED BY BENAHAVIS TOWNHALL WITH THE PROJECT APPROVED AND ALL RELEVENT DOCUMENTS ARE HELD DIGITALLY WITH OUR COMPANY AND AVAILABLE UPON REQUEST\*