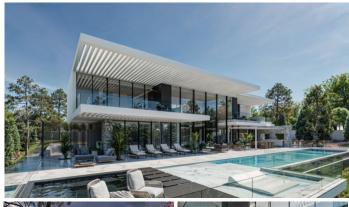

## HOUSE WITH SEA VIEWS IN BENAHAVÍS

Benahavís

REF# R4869913 - €1,000,000

4 Baths

852 m² Built

3250 m<sup>2</sup> Plot

285 m<sup>2</sup> Terrace

Introducing a stunning off-plan villa project with a license in Monte Mayor, located in the municipality of Benahavís. This contemporary, bespoke villa spans 852m² of living space plus 285m² of terraces, all set on an impressive 3,250m² south-facing plot, offering spectacular open views from every level. Currently designed with four bedrooms and four bathrooms across three floors, the layout can be easily reconfigured to add additional bedrooms or entertainment/recreation areas. The roof also offers the potential for further terracing, providing even more panoramic views of the Mediterranean. The design maximizes natural light throughout the property, featuring high ceilings and top-tier finishes. Monte Mayor is a rapidly growing location, known for its privacy, gated community, and proximity to Marbella Club Golf Resort, just a few kilometers away. The charming village of Benahavís, famous for its beautiful restaurants, is also just a short drive from the property. \*THE PLOT AND PRICE CONTAINS THE BUILDING LICENCE GRANTED BY BENAHAVIS TOWNHALL WITH THE PROJECT APPROVED AND ALL RELEVENT DOCUMENTS ARE HELD DIGITALLY WITH OUR COMPANY AND AVAILABLE UPON REQUEST\*