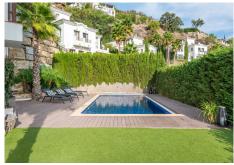

On the bottom floor, there is a fantastic entertaining area with a full kitchen and access to the garden and pool area with an outdoor shower. This space has been utilized to maximize the storage and living areas. The garden is a very well-used space with a lounge, dining area, and a good-size pool on the side which also makes it private.