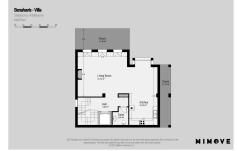

One floor lower we have a large living area with a fireplace, connected to a dining area next to the openplan kitchen. You can enjoy meals at any moment of the day in any of the two terraces on this level and you also have a guest toilet.