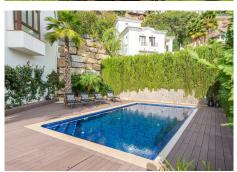

On the bottom floor, there is a fantastic entertaining area with a full kitchen and access to the garden and pool area with an outdoor shower. This space has been utilized to maximize the storage and living areas. The garden is a very well-used space with a lounge, dining area, and a good-size pool on the side which also makes it private.