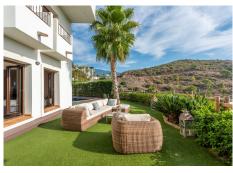

On the bottom floor, there is a fantastic entertaining area with a full kitchen and access to the garden and pool area with an outdoor shower. This space has been utilized to maximize the storage and living areas. The garden is a very well-used space with a lounge, dining area, and a good-size pool on the side which also makes it private.