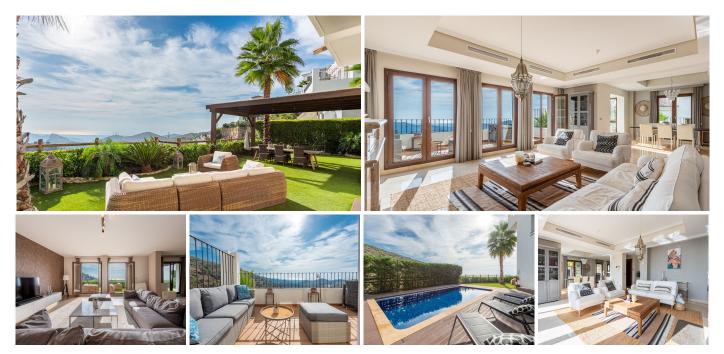

## REF# R4446487 - €1,275,000

Stunning views from this villa in Benahavís Hills.

This beautiful home is located on a dead-end street in the complex, which makes it very quiet and private, plus because you have no other houses in front, this house offers spectacular views from every level and room.

As you arrive a private two-car parking space welcomes you while looking straight to the mountains in Benahavís and the Mediterranean Sea. On this level, we find the main entrance that leads us to the stairway and a lift, which connects all floors in this property.

One floor lower we have a large living area with a fireplace, connected to a dining area next to the openplan kitchen. You can enjoy meals at any moment of the day in any of the two terraces on this level and you also have a guest toilet.

Further down we find the three en-suite bedrooms, the master with access to a private terrace and the second and third with balconies, all of these with beautiful views in the same direction. The main bathroom enjoys a lovely walk-in shower and a private sauna.

On the bottom floor, there is a fantastic entertaining area with a full kitchen and access to the garden and pool area with an outdoor shower. This space has been utilized to maximize the storage and living areas. The garden is a very well-used space with a lounge, dining area, and a good-size pool on the side which also makes it private.