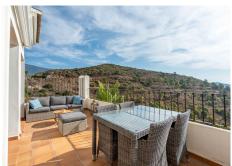

One floor lower we have a large living area with a fireplace, connected to a dining area next to the openplan kitchen. You can enjoy meals at any moment of the day in any of the two terraces on this level and you also have a guest toilet.

On the bottom floor, there is a fantastic entertaining area with a full kitchen and access to the garden and pool area with an outdoor shower. This space has been utilized to maximize the storage and living areas. The garden is a very well-used space with a lounge, dining area, and a good-size pool on the side which also makes it private.