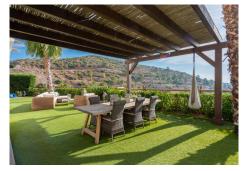

One floor lower we have a large living area with a fireplace, connected to a dining area next to the openplan kitchen. You can enjoy meals at any moment of the day in any of the two terraces on this level and you also have a guest toilet.

On the bottom floor, there is a fantastic entertaining area with a full kitchen and access to the garden and pool area with an outdoor shower. This space has been utilized to maximize the storage and living areas. The garden is a very well-used space with a lounge, dining area, and a good-size pool on the side which also makes it private.