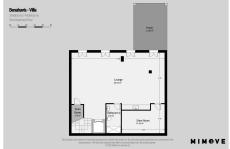

On the bottom floor, there is a fantastic entertaining area with a full kitchen and access to the garden and pool area with an outdoor shower. This space has been utilized to maximize the storage and living areas. The garden is a very well-used space with a lounge, dining area, and a good-size pool on the side which also makes it private.