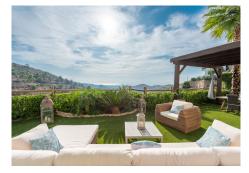

On the bottom floor, there is a fantastic entertaining area with a full kitchen and access to the garden and pool area with an outdoor shower. This space has been utilized to maximize the storage and living areas. The garden is a very well-used space with a lounge, dining area, and a good-size pool on the side which also makes it private.