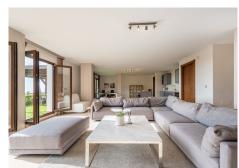

One floor lower we have a large living area with a fireplace, connected to a dining area next to the openplan kitchen. You can enjoy meals at any moment of the day in any of the two terraces on this level and you also have a guest toilet.