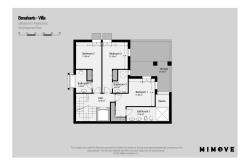

Further down we find the three en-suite bedrooms, the master with access to a private terrace and the second and third with balconies, all of these with beautiful views in the same direction. The main bathroom enjoys a lovely walk-in shower and a private sauna.