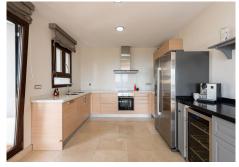

One floor lower we have a large living area with a fireplace, connected to a dining area next to the openplan kitchen. You can enjoy meals at any moment of the day in any of the two terraces on this level and you also have a guest toilet.