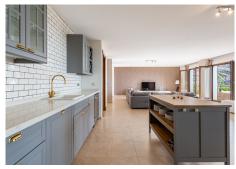

One floor lower we have a large living area with a fireplace, connected to a dining area next to the openplan kitchen. You can enjoy meals at any moment of the day in any of the two terraces on this level and you also have a guest toilet.