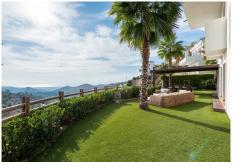

On the bottom floor, there is a fantastic entertaining area with a full kitchen and access to the garden and pool area with an outdoor shower. This space has been utilized to maximize the storage and living areas. The garden is a very well-used space with a lounge, dining area, and a good-size pool on the side which also makes it private.