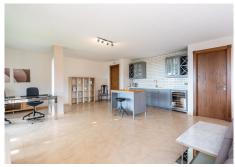

On the bottom floor, there is a fantastic entertaining area with a full kitchen and access to the garden and pool area with an outdoor shower. This space has been utilized to maximize the storage and living areas. The garden is a very well-used space with a lounge, dining area, and a good-size pool on the side which also makes it private.