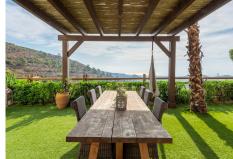

One floor lower we have a large living area with a fireplace, connected to a dining area next to the openplan kitchen. You can enjoy meals at any moment of the day in any of the two terraces on this level and you also have a guest toilet.

On the bottom floor, there is a fantastic entertaining area with a full kitchen and access to the garden and pool area with an outdoor shower. This space has been utilized to maximize the storage and living areas. The garden is a very well-used space with a lounge, dining area, and a good-size pool on the side which also makes it private.