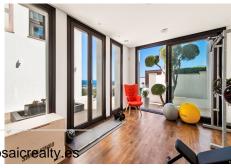

## HOUSE WITH SEA VIEWS IN ALTOS DE LOS MONTEROS

Altos de los Monteros

REF# R3444106 - €3,450,000

5 Beds 5 Baths 860 m² Built 1650 m<sup>2</sup> Plot 300 m<sup>2</sup> Terrace

Beautiful contemporary villa, unique to date in Los Monteros, Marbella. In the construction of the house has been involved a well-known Spanish architect, has been used high quality materials and the latest technology, exclusive design, all these make this property truly special. From all places of the house, wherever you are, there is a fantastic panoramic view of the sea, mountains and the entire coast. The property comprises a bright living area with a see-through fireplace and an practical layout which connects the living, dinning and kitchen areas, all with direct access to the main terrace. There are 5 spacious bedrooms with ensuite bathrooms, walk-in wardrobe, gym, Turkish bath, cinema room, game room, bodega, 5 car garage and exterior carport. There is a lift connecting all levels. There are a panoramic heated swimming pool and private garden. Very quiet and private place, only 10 minutes drive from Marbella! Additional features: Water elements (heating) throughout the property, a solar-heated infinity pool, 12 solar panels, Botticino Fiorito marble throughout, underfloor heating throughout, all bathroom tops in natural black Pizarra stone and all windows and doors in Román Clavero wood. Domotics manages the lighting, air-