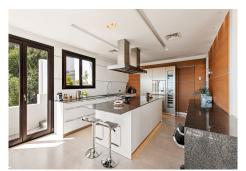

## HOUSE WITH SEA VIEWS IN ALTOS DE LOS MONTEROS

Altos de los Monteros

REF# R3444106 - €3,450,000

5 Beds 5 Baths 860 m² Built 1650 m<sup>2</sup> Plot 300 m<sup>2</sup> Terrace

Beautiful contemporary villa, unique to date in Los Monteros, Marbella. In the construction of the house has been involved a well-known Spanish architect, has been used high quality materials and the latest technology, exclusive design, all these make this property truly special. From all places of the house, wherever you are, there is a fantastic panoramic view of the sea, mountains and the entire coast. The property comprises a bright living area with a see-through fireplace and an practical layout which connects the living, dinning and kitchen areas, all with direct access to the main terrace. There are 5 spacious bedrooms with ensuite bathrooms, walk-in wardrobe, gym, Turkish bath, cinema room, game room, bodega, 5 car garage and exterior carport. There is a lift connecting all levels. There are a panoramic heated swimming pool and private garden. Very quiet and private place, only 10 minutes drive from Marbella! Additional features: Water elements (heating) throughout the property, a solar-heated infinity pool, 12 solar panels, Botticino Fiorito marble throughout, underfloor heating throughout, all bathroom tops in natural black Pizarra stone and all windows and doors in Román Clavero wood. Domotics manages the lighting, air-