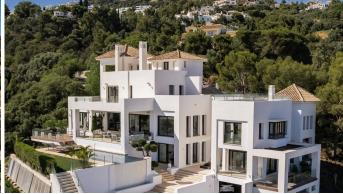

## HOUSE WITH SEA VIEWS IN ALTOS DE LOS MONTEROS

Altos de los Monteros

REF# R3444106 - €3,450,000

5 Beds 5 Baths 860 m² Built 1650 m<sup>2</sup> Plot 300 m<sup>2</sup> Terrace

Beautiful contemporary villa, unique to date in Los Monteros, Marbella. In the construction of the house has been involved a well-known Spanish architect, has been used high quality materials and the latest technology, exclusive design, all these make this property truly special. From all places of the house, wherever you are, there is a fantastic panoramic view of the sea, mountains and the entire coast. The property comprises a bright living area with a see-through fireplace and an practical layout which connects the living, dinning and kitchen areas, all with direct access to the main terrace. There are 5 spacious bedrooms with ensuite bathrooms, walk-in wardrobe, gym, Turkish bath, cinema room, game room, bodega, 5 car garage and exterior carport. There is a lift connecting all levels. There are a panoramic heated swimming pool and private garden. Very quiet and private place, only 10 minutes drive from Marbella! Additional features: Water elements (heating) throughout the property, a solar-heated infinity pool, 12 solar panels, Botticino Fiorito marble throughout, underfloor heating throughout, all bathroom tops in natural black Pizarra stone and all windows and doors in Román Clavero wood. Domotics manages the lighting, air-