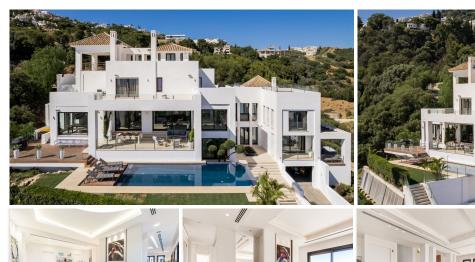

## HOUSE WITH SEA VIEWS IN ALTOS DE LOS MONTEROS

Altos de los Monteros

REF# R3444106 - €3,450,000

5 Beds 5 Baths 860 m² Built 1650 m<sup>2</sup> Plot 300 m<sup>2</sup> Terrace

Beautiful contemporary villa, unique to date in Los Monteros, Marbella. In the construction of the house has been involved a well-known Spanish architect, has been used high quality materials and the latest technology, exclusive design, all these make this property truly special. From all places of the house, wherever you are, there is a fantastic panoramic view of the sea, mountains and the entire coast. The property comprises a bright living area with a see-through fireplace and an practical layout which connects the living, dinning and kitchen areas, all with direct access to the main terrace. There are 5 spacious bedrooms with ensuite bathrooms, walk-in wardrobe, gym, Turkish bath, cinema room, game room, bodega, 5 car garage and exterior carport. There is a lift connecting all levels. There are a panoramic heated swimming pool and private garden. Very quiet and private place, only 10 minutes drive from Marbella! Additional features: Water elements (heating) throughout the property, a solar-heated infinity pool, 12 solar panels, Botticino Fiorito marble throughout, underfloor heating throughout, all bathroom tops in natural black Pizarra stone and all windows and doors in Román Clavero wood. Domotics manages the lighting, air-