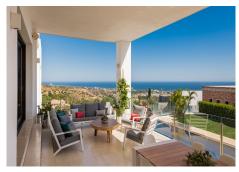

## HOUSE WITH SEA VIEWS IN ALTOS DE LOS MONTEROS

Altos de los Monteros

REF# R3444106 - €3,450,000

5 Beds 5 Baths 860 m² Built 1650 m<sup>2</sup> Plot 300 m<sup>2</sup> Terrace

Beautiful contemporary villa, unique to date in Los Monteros, Marbella. In the construction of the house has been involved a well-known Spanish architect, has been used high quality materials and the latest technology, exclusive design, all these make this property truly special. From all places of the house, wherever you are, there is a fantastic panoramic view of the sea, mountains and the entire coast. The property comprises a bright living area with a see-through fireplace and an practical layout which connects the living, dinning and kitchen areas, all with direct access to the main terrace. There are 5 spacious bedrooms with ensuite bathrooms, walk-in wardrobe, gym, Turkish bath, cinema room, game room, bodega, 5 car garage and exterior carport. There is a lift connecting all levels. There are a panoramic heated swimming pool and private garden. Very quiet and private place, only 10 minutes drive from Marbella! Additional features: Water elements (heating) throughout the property, a solar-heated infinity pool, 12 solar panels, Botticino Fiorito marble throughout, underfloor heating throughout, all bathroom tops in natural black Pizarra stone and all windows and doors in Román Clavero wood. Domotics manages the lighting, air-