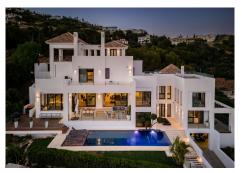

## HOUSE WITH SEA VIEWS IN ALTOS DE LOS MONTEROS

Altos de los Monteros

REF# R3444106 - €3,450,000

5 Beds 5 Baths 860 m² Built 1650 m<sup>2</sup> Plot 300 m<sup>2</sup> Terrace

Beautiful contemporary villa, unique to date in Los Monteros, Marbella. In the construction of the house has been involved a well-known Spanish architect, has been used high quality materials and the latest technology, exclusive design, all these make this property truly special. From all places of the house, wherever you are, there is a fantastic panoramic view of the sea, mountains and the entire coast. The property comprises a bright living area with a see-through fireplace and an practical layout which connects the living, dinning and kitchen areas, all with direct access to the main terrace. There are 5 spacious bedrooms with ensuite bathrooms, walk-in wardrobe, gym, Turkish bath, cinema room, game room, bodega, 5 car garage and exterior carport. There is a lift connecting all levels. There are a panoramic heated swimming pool and private garden. Very quiet and private place, only 10 minutes drive from Marbella! Additional features: Water elements (heating) throughout the property, a solar-heated infinity pool, 12 solar panels, Botticino Fiorito marble throughout, underfloor heating throughout, all bathroom tops in natural black Pizarra stone and all windows and doors in Román Clavero wood. Domotics manages the lighting, air-