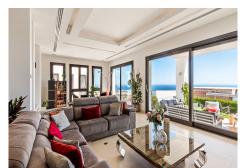

## HOUSE WITH SEA VIEWS IN ALTOS DE LOS MONTEROS

Altos de los Monteros

REF# R3444106 - €3,450,000

5 Beds 5 Baths 860 m² Built 1650 m<sup>2</sup> Plot 300 m<sup>2</sup> Terrace

Beautiful contemporary villa, unique to date in Los Monteros, Marbella. In the construction of the house has been involved a well-known Spanish architect, has been used high quality materials and the latest technology, exclusive design, all these make this property truly special. From all places of the house, wherever you are, there is a fantastic panoramic view of the sea, mountains and the entire coast. The property comprises a bright living area with a see-through fireplace and an practical layout which connects the living, dinning and kitchen areas, all with direct access to the main terrace. There are 5 spacious bedrooms with ensuite bathrooms, walk-in wardrobe, gym, Turkish bath, cinema room, game room, bodega, 5 car garage and exterior carport. There is a lift connecting all levels. There are a panoramic heated swimming pool and private garden. Very quiet and private place, only 10 minutes drive from Marbella! Additional features: Water elements (heating) throughout the property, a solar-heated infinity pool, 12 solar panels, Botticino Fiorito marble throughout, underfloor heating throughout, all bathroom tops in natural black Pizarra stone and all windows and doors in Román Clavero wood. Domotics manages the lighting, air-