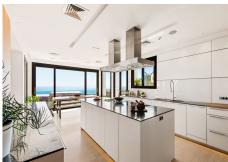

## HOUSE WITH SEA VIEWS IN ALTOS DE LOS MONTEROS

Altos de los Monteros

REF# R3444106 - €3,450,000

5 Beds 5 Baths 860 m² Built 1650 m<sup>2</sup> Plot 300 m<sup>2</sup> Terrace

Beautiful contemporary villa, unique to date in Los Monteros, Marbella. In the construction of the house has been involved a well-known Spanish architect, has been used high quality materials and the latest technology, exclusive design, all these make this property truly special. From all places of the house, wherever you are, there is a fantastic panoramic view of the sea, mountains and the entire coast. The property comprises a bright living area with a see-through fireplace and an practical layout which connects the living, dinning and kitchen areas, all with direct access to the main terrace. There are 5 spacious bedrooms with ensuite bathrooms, walk-in wardrobe, gym, Turkish bath, cinema room, game room, bodega, 5 car garage and exterior carport. There is a lift connecting all levels. There are a panoramic heated swimming pool and private garden. Very quiet and private place, only 10 minutes drive from Marbella! Additional features: Water elements (heating) throughout the property, a solar-heated infinity pool, 12 solar panels, Botticino Fiorito marble throughout, underfloor heating throughout, all bathroom tops in natural black Pizarra stone and all windows and doors in Román Clavero wood. Domotics manages the lighting, air-