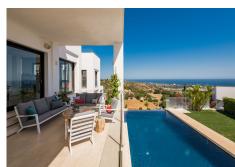

## HOUSE WITH SEA VIEWS IN ALTOS DE LOS MONTEROS

Altos de los Monteros

REF# R3444106 - €3,450,000

5 Beds 5 Baths 860 m² Built 1650 m<sup>2</sup> Plot 300 m<sup>2</sup> Terrace

Beautiful contemporary villa, unique to date in Los Monteros, Marbella. In the construction of the house has been involved a well-known Spanish architect, has been used high quality materials and the latest technology, exclusive design, all these make this property truly special. From all places of the house, wherever you are, there is a fantastic panoramic view of the sea, mountains and the entire coast. The property comprises a bright living area with a see-through fireplace and an practical layout which connects the living, dinning and kitchen areas, all with direct access to the main terrace. There are 5 spacious bedrooms with ensuite bathrooms, walk-in wardrobe, gym, Turkish bath, cinema room, game room, bodega, 5 car garage and exterior carport. There is a lift connecting all levels. There are a panoramic heated swimming pool and private garden. Very quiet and private place, only 10 minutes drive from Marbella! Additional features: Water elements (heating) throughout the property, a solar-heated infinity pool, 12 solar panels, Botticino Fiorito marble throughout, underfloor heating throughout, all bathroom tops in natural black Pizarra stone and all windows and doors in Román Clavero wood. Domotics manages the lighting, air-