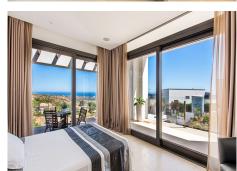

## HOUSE WITH SEA VIEWS IN ALTOS DE LOS MONTEROS

Altos de los Monteros

REF# R3444106 - €3,450,000

5 Beds 5 Baths 860 m² Built 1650 m<sup>2</sup> Plot 300 m<sup>2</sup> Terrace

Beautiful contemporary villa, unique to date in Los Monteros, Marbella. In the construction of the house has been involved a well-known Spanish architect, has been used high quality materials and the latest technology, exclusive design, all these make this property truly special. From all places of the house, wherever you are, there is a fantastic panoramic view of the sea, mountains and the entire coast. The property comprises a bright living area with a see-through fireplace and an practical layout which connects the living, dinning and kitchen areas, all with direct access to the main terrace. There are 5 spacious bedrooms with ensuite bathrooms, walk-in wardrobe, gym, Turkish bath, cinema room, game room, bodega, 5 car garage and exterior carport. There is a lift connecting all levels. There are a panoramic heated swimming pool and private garden. Very quiet and private place, only 10 minutes drive from Marbella! Additional features: Water elements (heating) throughout the property, a solar-heated infinity pool, 12 solar panels, Botticino Fiorito marble throughout, underfloor heating throughout, all bathroom tops in natural black Pizarra stone and all windows and doors in Román Clavero wood. Domotics manages the lighting, air-