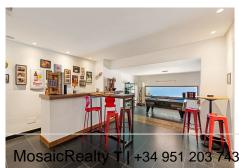

## HOUSE WITH SEA VIEWS IN ALTOS DE LOS MONTEROS

Altos de los Monteros

REF# R3444106 - €3,450,000

5 Beds 5 Baths 860 m² Built 1650 m<sup>2</sup> Plot 300 m<sup>2</sup> Terrace

Beautiful contemporary villa, unique to date in Los Monteros, Marbella. In the construction of the house has been involved a well-known Spanish architect, has been used high quality materials and the latest technology, exclusive design, all these make this property truly special. From all places of the house, wherever you are, there is a fantastic panoramic view of the sea, mountains and the entire coast. The property comprises a bright living area with a see-through fireplace and an practical layout which connects the living, dinning and kitchen areas, all with direct access to the main terrace. There are 5 spacious bedrooms with ensuite bathrooms, walk-in wardrobe, gym, Turkish bath, cinema room, game room, bodega, 5 car garage and exterior carport. There is a lift connecting all levels. There are a panoramic heated swimming pool and private garden. Very quiet and private place, only 10 minutes drive from Marbella! Additional features: Water elements (heating) throughout the property, a solar-heated infinity pool, 12 solar panels, Botticino Fiorito marble throughout, underfloor heating throughout, all bathroom tops in natural black Pizarra stone and all windows and doors in Román Clavero wood. Domotics manages the lighting, air-