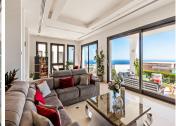

## HOUSE WITH SEA VIEWS IN ALTOS DE LOS MONTEROS

Altos de los Monteros

REF# R3444106 - €3,450,000

5 Beds 5 Baths 860 m² Built 1650 m<sup>2</sup> Plot 300 m<sup>2</sup> Terrace

Beautiful contemporary villa, unique to date in Los Monteros, Marbella. In the construction of the house has been involved a well-known Spanish architect, has been used high quality materials and the latest technology, exclusive design, all these make this property truly special. From all places of the house, wherever you are, there is a fantastic panoramic view of the sea, mountains and the entire coast. The property comprises a bright living area with a see-through fireplace and an practical layout which connects the living, dinning and kitchen areas, all with direct access to the main terrace. There are 5 spacious bedrooms with ensuite bathrooms, walk-in wardrobe, gym, Turkish bath, cinema room, game room, bodega, 5 car garage and exterior carport. There is a lift connecting all levels. There are a panoramic heated swimming pool and private garden. Very quiet and private place, only 10 minutes drive from Marbella! Additional features: Water elements (heating) throughout the property, a solar-heated infinity pool, 12 solar panels, Botticino Fiorito marble throughout, underfloor heating throughout, all bathroom tops in natural black Pizarra stone and all windows and doors in Román Clavero wood. Domotics manages the lighting, air-