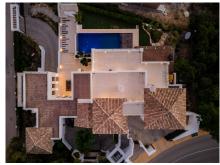

## HOUSE WITH SEA VIEWS IN ALTOS DE LOS MONTEROS

Altos de los Monteros

REF# R3444106 - €3,450,000

5 Beds 5 Baths 860 m² Built 1650 m<sup>2</sup> Plot 300 m<sup>2</sup> Terrace

Beautiful contemporary villa, unique to date in Los Monteros, Marbella. In the construction of the house has been involved a well-known Spanish architect, has been used high quality materials and the latest technology, exclusive design, all these make this property truly special. From all places of the house, wherever you are, there is a fantastic panoramic view of the sea, mountains and the entire coast. The property comprises a bright living area with a see-through fireplace and an practical layout which connects the living, dinning and kitchen areas, all with direct access to the main terrace. There are 5 spacious bedrooms with ensuite bathrooms, walk-in wardrobe, gym, Turkish bath, cinema room, game room, bodega, 5 car garage and exterior carport. There is a lift connecting all levels. There are a panoramic heated swimming pool and private garden. Very quiet and private place, only 10 minutes drive from Marbella! Additional features: Water elements (heating) throughout the property, a solar-heated infinity pool, 12 solar panels, Botticino Fiorito marble throughout, underfloor heating throughout, all bathroom tops in natural black Pizarra stone and all windows and doors in Román Clavero wood. Domotics manages the lighting, air-